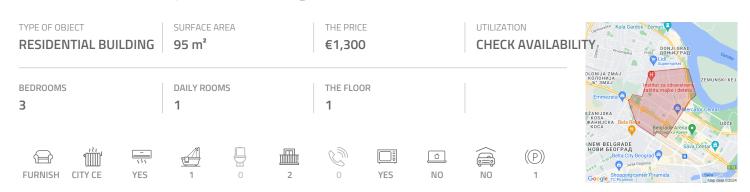

## #40830, Rent - Apartment, Belgrade, NOVI MERKATOR

The apartment placed on an excellent location on New Belgrade in near vicinity of Novi Merkator shopping center and New Belgrade municipality. Newly built block, with nicely arranged green surfaces and children's playgrounds. This location abounds with commercial contents, caffes, restaurants as well as with numerous public transportation stops, which connect this location with the rest of the city. The apartment is housed on the first floor of a well maintained building. It consists of central area which is the living room and dining room connected together, with an exit to a terrace. Spacious entrance hallway leads into the sleeping block which consists of three bedrooms. Main bedroom is bigger and it is equipped with a double bed, built in closets and night tables. It also has an exit to it's own terrace. The other two rooms are childrens room and guest bedroom with a desk. There is one bathroom equipped with a bathtub. The apartment is very bright and modernly equipped. Lighter shades dominate throughout the interior and additionally contribute to the apartment's modern look. A parking space is reserved for the tenant, while the parking lot is separated by a ramp. It is suitable as a residence for a family.