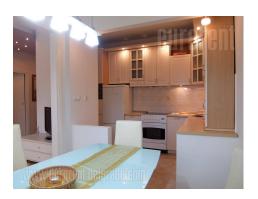

## #40830, Rent - Apartment, Belgrade, NOVI MERKATOR

The apartment placed on an excellent location on New Belgrade in near vicinity of Novi Merkator shopping center and New Belgrade municipality. Newly built block, with nicely arranged green surfaces and children's playgrounds. This location abounds with commercial contents, caffes, restaurants as well as with numerous public transportation stops, which connect this location with the rest of the city. The apartment is housed on the first floor of a well maintained building. It consists of central area which is the living room and dining room connected together, with an exit to a terrace. Spacious entrance hallway leads into the sleeping block which consists of three bedrooms. Main bedroom is bigger and it is equipped with a double bed, built in closets and night tables. It also has an exit to it's own terrace. The other two rooms are childrens room and guest bedroom with a desk. There is one bathroom equipped with a bathtub. The apartment is very bright and modernly equipped. Lighter shades dominate throughout the interior and additionally contribute to the apartment's modern look. A parking space is reserved for the tenant, while the parking lot is separated by a ramp. It is suitable as a residence for a family.