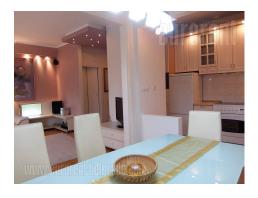

## #40830, Rent - Apartment, Belgrade, NOVI MERKATOR

The apartment placed on an excellent location on New Belgrade in near vicinity of Novi Merkator shopping center and New Belgrade municipality. Newly built block, with nicely arranged green surfaces and children's playgrounds. This location abounds with commercial contents, caffes, restaurants as well as with numerous public transportation stops, which connect this location with the rest of the city. The apartment is housed on the first floor of a well maintained building. It consists of central area which is the living room and dining room connected together, with an exit to a terrace. Spacious entrance hallway leads into the sleeping block which consists of three bedrooms. Main bedroom is bigger and it is equipped with a double bed, built in closets and night tables. It also has an exit to it's own terrace. The other two rooms are childrens room and guest bedroom with a desk. There is one bathroom equipped with a bathtub. The apartment is very bright and modernly equipped. Lighter shades dominate throughout the interior and additionally contribute to the apartment's modern look. A parking space is reserved for the tenant, while the parking lot is separated by a ramp. It is suitable as a residence for a family.