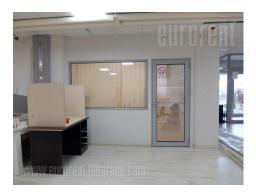

Excellent business premise on the ground floor of residential, relatively new building, at the end of Banjica settlement. Location is easily reachable by personal vehicle or public transport. Large parking space is at disposal in front of the building. The premise is organised as open space divided in several offices by plaster walls. Small kitchen and toilet with three cabins are at disposal as well. Other part of the space is storage space with entrance of its own, while one door connect this space with a retail space. Ground floor occupies 744 m<sup>2</sup>. Space of 100 m<sup>2</sup> is housed on the first floor with kitchen and toilers. This space could be rented for additional price. This part also has na exit to a two terraces one of which occupies 30 m<sup>2</sup>. Ground floor and first floor are connected with inside staircase, while first floor could be reached through separate entrance from the building. Excellent space, easily adaptable for variety of business activities.