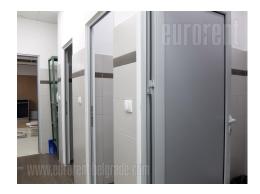

Excellent business premise on the ground floor of residential, relatively new building, at the end of Banjica settlement. Location is easily reachable by personal vehicle or public transport. Large parking space is at disposal in front of the building. The premise is organised as open space divided in several offices by plaster walls. Small kitchen and toilet with three cabins are at disposal as well. Other part of the space is storage space with entrance of its own, while one door connect this space with a retail space. Ground floor occupies 744 m<sup>2</sup>. Space of 100 m<sup>2</sup> is housed on the first floor with kitchen and toilers. This space could be rented for additional price. This part also has na exit to a two terraces one of which occupies 30 m<sup>2</sup>. Ground floor and first floor are connected with inside staircase, while first floor could be reached through separate entrance from the building. Excellent space, easily adaptable for variety of business activities.