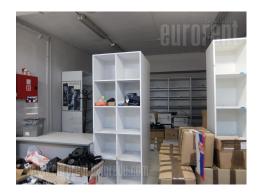

Excellent business premise on the ground floor of residential, relatively new building, at the end of Banjica settlement. Location is easily reachable by personal vehicle or public transport. Large parking space is at disposal in front of the building. The premise is organised as open space divided in several offices by plaster walls. Small kitchen and toilet with three cabins are at disposal as well. Other part of the space is storage space with entrance of its own, while one door connect this space with a retail space. Ground floor occupies 744 m<sup>2</sup>. Space of 100 m<sup>2</sup> is housed on the first floor with kitchen and toilers. This space could be rented for additional price. This part also has na exit to a two terraces one of which occupies 30 m<sup>2</sup>. Ground floor and first floor are connected with inside staircase, while first floor could be reached through separate entrance from the building. Excellent space, easily adaptable for variety of business activities.