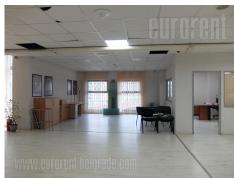

Excellent business premise on the ground floor of residential, relatively new building, at the end of Banjica settlement. Location is easily reachable by personal vehicle or public transport. Large parking space is at disposal in front of the building. The premise is organised as open space divided in several offices by plaster walls. Small kitchen and toilet with three cabins are at disposal as well. Other part of the space is storage space with entrance of its own, while one door connect this space with a retail space. Ground floor occupies 744 m<sup>2</sup>. Space of 100 m<sup>2</sup> is housed on the first floor with kitchen and toilers. This space could be rented for additional price. This part also has na exit to a two terraces one of which occupies 30 m<sup>2</sup>. Ground floor and first floor are connected with inside staircase, while first floor could be reached through separate entrance from the building. Excellent space, easily adaptable for variety of business activities.