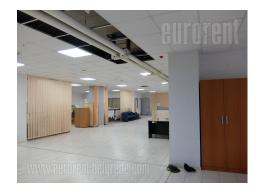

Excellent business premise on the ground floor of residential, relatively new building, at the end of Banjica settlement. Location is easily reachable by personal vehicle or public transport. Large parking space is at disposal in front of the building. The premise is organised as open space divided in several offices by plaster walls. Small kitchen and toilet with three cabins are at disposal as well. Other part of the space is storage space with entrance of its own, while one door connect this space with a retail space. Ground floor occupies 744 m<sup>2</sup>. Space of 100 m<sup>2</sup> is housed on the first floor with kitchen and toilers. This space could be rented for additional price. This part also has na exit to a two terraces one of which occupies 30 m<sup>2</sup>. Ground floor and first floor are connected with inside staircase, while first floor could be reached through separate entrance from the building. Excellent space, easily adaptable for variety of business activities.