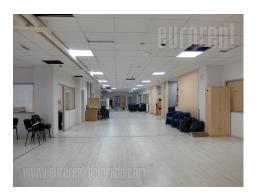

Excellent business premise on the ground floor of residential, relatively new building, at the end of Banjica settlement. Location is easily reachable by personal vehicle or public transport. Large parking space is at disposal in front of the building. The premise is organised as open space divided in several offices by plaster walls. Small kitchen and toilet with three cabins are at disposal as well. Other part of the space is storage space with entrance of its own, while one door connect this space with a retail space. Ground floor occupies 744 m<sup>2</sup>. Space of 100 m<sup>2</sup> is housed on the first floor with kitchen and toilers. This space could be rented for additional price. This part also has na exit to a two terraces one of which occupies 30 m<sup>2</sup>. Ground floor and first floor are connected with inside staircase, while first floor could be reached through separate entrance from the building. Excellent space, easily adaptable for variety of business activities.