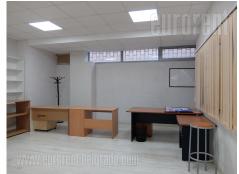

Excellent business premise on the ground floor of residential, relatively new building, at the end of Banjica settlement. Location is easily reachable by personal vehicle or public transport. Large parking space is at disposal in front of the building. The premise is organised as open space divided in several offices by plaster walls. Small kitchen and toilet with three cabins are at disposal as well. Other part of the space is storage space with entrance of its own, while one door connect this space with a retail space. Ground floor occupies 744 m<sup>2</sup>. Space of 100 m<sup>2</sup> is housed on the first floor with kitchen and toilers. This space could be rented for additional price. This part also has na exit to a two terraces one of which occupies 30 m<sup>2</sup>. Ground floor and first floor are connected with inside staircase, while first floor could be reached through separate entrance from the building. Excellent space, easily adaptable for variety of business activities.