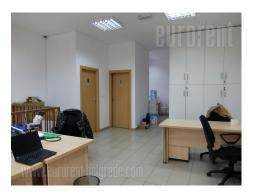

Excellent business premise on the ground floor of residential, relatively new building, at the end of Banjica settlement. Location is easily reachable by personal vehicle or public transport. Large parking space is at disposal in front of the building. The premise is organised as open space divided in several offices by plaster walls. Small kitchen and toilet with three cabins are at disposal as well. Other part of the space is storage space with entrance of its own, while one door connect this space with a retail space. Ground floor occupies 744 m<sup>2</sup>. Space of 100 m<sup>2</sup> is housed on the first floor with kitchen and toilers. This space could be rented for additional price. This part also has na exit to a two terraces one of which occupies 30 m<sup>2</sup>. Ground floor and first floor are connected with inside staircase, while first floor could be reached through separate entrance from the building. Excellent space, easily adaptable for variety of business activities.