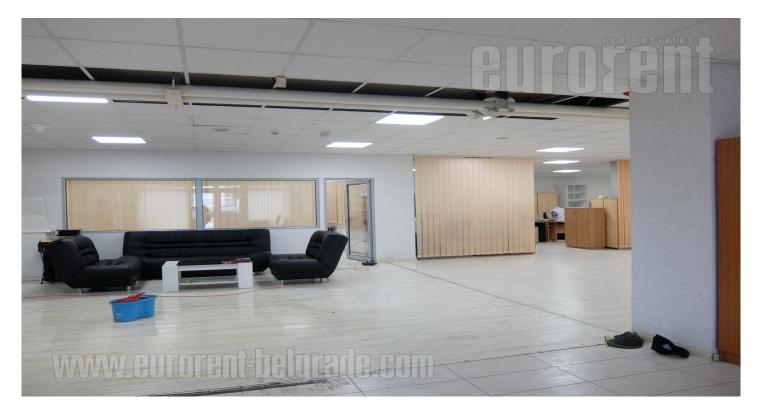

Excellent business premise on the ground floor of residential, relatively new building, at the end of Banjica settlement. Location is easily reachable by personal vehicle or public transport. Large parking space is at disposal in front of the building. The premise is organised as open space divided in several offices by plaster walls. Small kitchen and toilet with three cabins are at disposal as well. Other part of the space is storage space with entrance of its own, while one door connect this space with a retail space. Ground floor occupies 744 m<sup>2</sup>. Space of 100 m<sup>2</sup> is housed on the first floor with kitchen and toilers. This space could be rented for additional price. This part also has na exit to a two terraces one of which occupies 30 m<sup>2</sup>. Ground floor and first floor are connected with inside staircase, while first floor could be reached through separate entrance from the building. Excellent space, easily adaptable for variety of business activities.