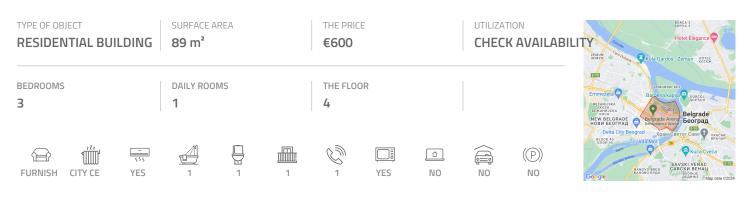

## #40808, Rent - Apartment, Belgrade, BLOK 19A

Comfortable apartment situated across the Park apartmani complex in relatively older building. Location is placed close to highway, and it is excellently connected with all parts of the city. The apartment consists of entrance hallway, living room interconnected with dining room and exit to a terrace. Fully equipped kitchen is in this public area as well. Private area contains three bedrooms, two of which are for children and one is furnished with king size bed and wardrobe. Bathroom with a bathtub, toilet and pantry which is shared with next door neighbours are at disposal. Interior is furnished in classical and modern manner. Suitably