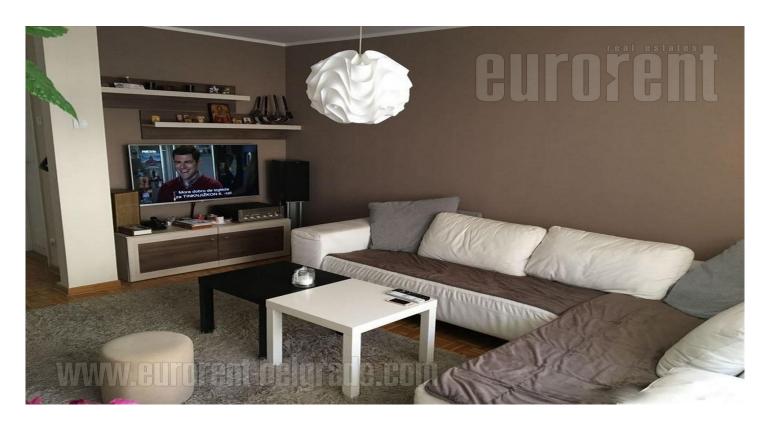

## #40808, Rent - Apartment, Belgrade, BLOK 19A

Comfortable apartment situated across the Park apartmani complex in relatively older building. Location is placed close to highway, and it is excellently connected with all parts of the city. The apartment consists of entrance hallway, living room interconnected with dining room and exit to a terrace. Fully equipped kitchen is in this public area as well. Private area contains three bedrooms, two of which are for children and one is furnished with king size bed and wardrobe. Bathroom with a bathtub, toilet and pantry which is shared with next door neighbours are at disposal. Interior is furnished in classical and modern manner. Suitably