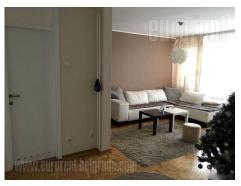

## #40808, Rent - Apartment, Belgrade, BLOK 19A

Comfortable apartment situated across the Park apartmani complex in relatively older building. Location is placed close to highway, and it is excellently connected with all parts of the city. The apartment consists of entrance hallway, living room interconnected with dining room and exit to a terrace. Fully equipped kitchen is in this public area as well. Private area contains three bedrooms, two of which are for children and one is furnished with king size bed and wardrobe. Bathroom with a bathtub, toilet and pantry which is shared with next door neighbours are at disposal. Interior is furnished in classical and modern manner. Suitably