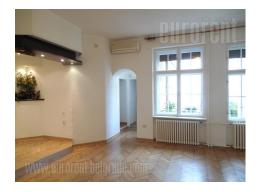

Nice apartment with characteristic high ceilings at excellent location. It is situated in well maintained, pre war building close to commercial zone and Tasmajdan park. Street is in city center, but not with large frequency of traffic. The apartment is housed on first floor, two-side oriented, bright, with functional layout. It consists of spacious living room, three bedrooms, fully equipped kitchen, toilet nad bathroom with shower cabin. Living room has na exit to a terrace overlooking the beautiful yard. Suitable both for comfortable life or business activities.