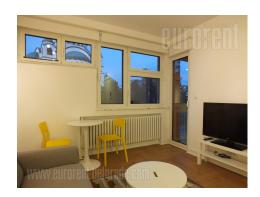

Comfortable apartment, housed in a well maintained building in immediate vicinity of St. Sava Temple. Beautiful street with necessary amenities at disposal - shops, restaurants, cafes. Highway inclusion is located within five minute driving, while busy streets with public transport are within walking distance. The apartment is located on the first floor, it is two side oriented and abundant with natural light. It features a living room, a fully equipped detached kitchen, one bedroom facing the backyard of the building and a bathroom with a shower. From the living room one can exit onto a terrace with a view over St. Sava Temple. The apartment is completely renovated, equipped with new, modern furniture. Contemporary, pleasant interior adapted according to modern way of living.