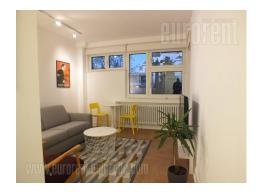

Comfortable apartment, housed in a well maintained building in immediate vicinity of St. Sava Temple. Beautiful street with necessary amenities at disposal - shops, restaurants, cafes. Highway inclusion is located within five minute driving, while busy streets with public transport are within walking distance. The apartment is located on the first floor, it is two side oriented and abundant with natural light. It features a living room, a fully equipped detached kitchen, one bedroom facing the backyard of the building and a bathroom with a shower. From the living room one can exit onto a terrace with a view over St. Sava Temple. The apartment is completely renovated, equipped with new, modern furniture. Contemporary, pleasant interior adapted according to modern way of living.