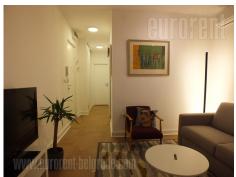

Comfortable apartment, housed in a well maintained building in immediate vicinity of St. Sava Temple. Beautiful street with necessary amenities at disposal - shops, restaurants, cafes. Highway inclusion is located within five minute driving, while busy streets with public transport are within walking distance. The apartment is located on the first floor, it is two side oriented and abundant with natural light. It features a living room, a fully equipped detached kitchen, one bedroom facing the backyard of the building and a bathroom with a shower. From the living room one can exit onto a terrace with a view over St. Sava Temple. The apartment is completely renovated, equipped with new, modern furniture. Contemporary, pleasant interior adapted according to modern way of living.