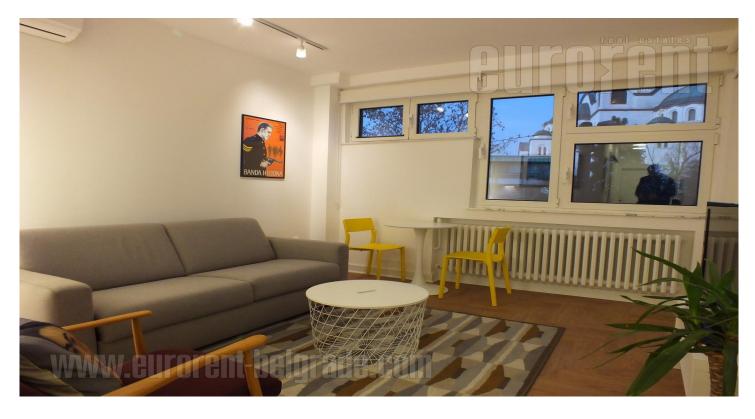

Comfortable apartment, housed in a well maintained building in immediate vicinity of St. Sava Temple. Beautiful street with necessary amenities at disposal - shops, restaurants, cafes. Highway inclusion is located within five minute driving, while busy streets with public transport are within walking distance. The apartment is located on the first floor, it is two side oriented and abundant with natural light. It features a living room, a fully equipped detached kitchen, one bedroom facing the backyard of the building and a bathroom with a shower. From the living room one can exit onto a terrace with a view over St. Sava Temple. The apartment is completely renovated, equipped with new, modern furniture. Contemporary, pleasant interior adapted according to modern way of living.