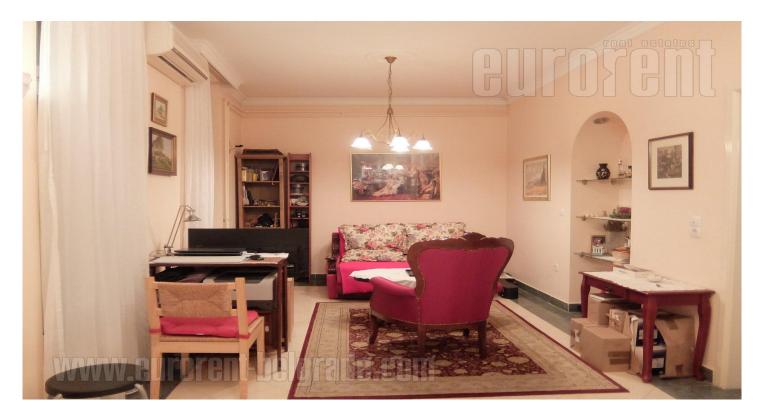

The apartment is situated in city center close to Skadarlija and Knez Mihailova street, well known pedestrian zone. Location is ideal for people who like to be part of the busy city life. The apartment is housed on the first floor of pre war, well maintained building without an elevator. It consists of living room on one side, and on the other side kitchen with pantry, and terrace overlooking the yard. In this part of the apartment bathroom with shower cabin is placed. One more room with king size bed is at disposal. Interior has been renovated ten years ago, suitable only for business activities.