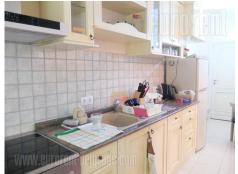

The apartment is situated in city center close to Skadarlija and Knez Mihailova street, well known pedestrian zone. Location is ideal for people who like to be part of the busy city life. The apartment is housed on the first floor of pre war, well maintained building without an elevator. It consists of living room on one side, and on the other side kitchen with pantry, and terrace overlooking the yard. In this part of the apartment bathroom with shower cabin is placed. One more room with king size bed is at disposal. Interior has been renovated ten years ago, suitable only for business activities.