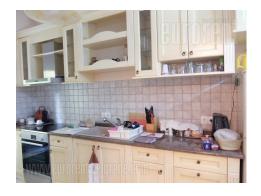

The apartment is situated in city center close to Skadarlija and Knez Mihailova street, well known pedestrian zone. Location is ideal for people who like to be part of the busy city life. The apartment is housed on the first floor of pre war, well maintained building without an elevator. It consists of living room on one side, and on the other side kitchen with pantry, and terrace overlooking the yard. In this part of the apartment bathroom with shower cabin is placed. One more room with king size bed is at disposal. Interior has been renovated ten years ago, suitable only for business activities.