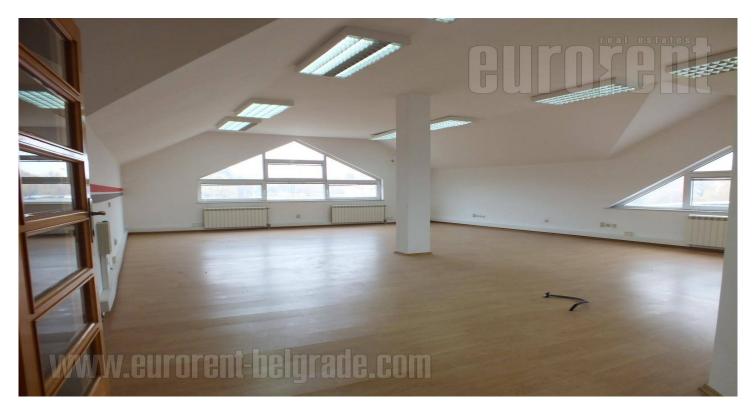

Business and warehouse building complex, on an excellent location, in vicinity of Galenika settlement, new bridge toward Borca and Batajnicki drum street. Busy, commercial zone. Office space is housed in a relatively new office building. It consists of three offices located on the first floor, as well as two more in basement level. Offices are abundant with natural light and spacious. There is also a warehouse at disposal, it occupies 250 m<sup>2</sup>. It is located on the asphalted plot, with access for tow trucks