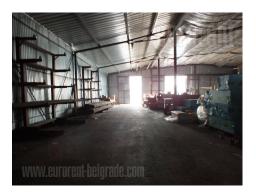

Business and warehouse building complex, on an excellent location, in vicinity of Galenika settlement, new bridge toward Borca and Batajnicki drum street. Busy, commercial zone. Office space is housed in a relatively new office building. It consists of three offices located on the first floor, as well as two more in basement level. Offices are abundant with natural light and spacious. There is also a warehouse at disposal, it occupies 250 m<sup>2</sup>. It is located on the asphalted plot, with access for tow trucks