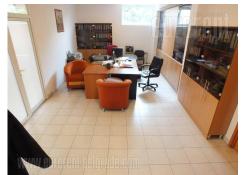

Business and warehouse building complex, on an excellent location, in vicinity of Galenika settlement, new bridge toward Borca and Batajnicki drum street. Busy, commercial zone. Office space is housed in a relatively new office building. It consists of three offices located on the first floor, as well as two more in basement level. Offices are abundant with natural light and spacious. There is also a warehouse at disposal, it occupies 250 m<sup>2</sup>. It is located on the asphalted plot, with access for tow trucks