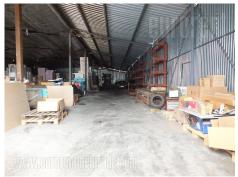

Business and warehouse building complex, on an excellent location, in vicinity of Galenika settlement, new bridge toward Borca and Batajnicki drum street. Busy, commercial zone. Office space is housed in a relatively new office building. It consists of three offices located on the first floor, as well as two more in basement level. Offices are abundant with natural light and spacious. There is also a warehouse at disposal, it occupies 250 m<sup>2</sup>. It is located on the asphalted plot, with access for tow trucks