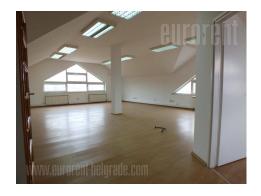

Business and warehouse building complex, on an excellent location, in vicinity of Galenika settlement, new bridge toward Borca and Batajnicki drum street. Busy, commercial zone. Office space is housed in a relatively new office building. It consists of three offices located on the first floor, as well as two more in basement level. Offices are abundant with natural light and spacious. There is also a warehouse at disposal, it occupies 250 m<sup>2</sup>. It is located on the asphalted plot, with access for tow trucks