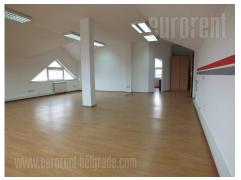

Business and warehouse building complex, on an excellent location, in vicinity of Galenika settlement, new bridge toward Borca and Batajnicki drum street. Busy, commercial zone. Office space is housed in a relatively new office building. It consists of three offices located on the first floor, as well as two more in basement level. Offices are abundant with natural light and spacious. There is also a warehouse at disposal, it occupies 250 m<sup>2</sup>. It is located on the asphalted plot, with access for tow trucks