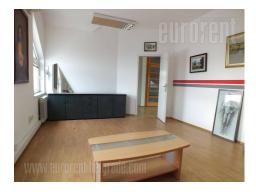

Business and warehouse building complex, on an excellent location, in vicinity of Galenika settlement, new bridge toward Borca and Batajnicki drum street. Busy, commercial zone. Office space is housed in a relatively new office building. It consists of three offices located on the first floor, as well as two more in basement level. Offices are abundant with natural light and spacious. There is also a warehouse at disposal, it occupies 250 m<sup>2</sup>. It is located on the asphalted plot, with access for tow trucks