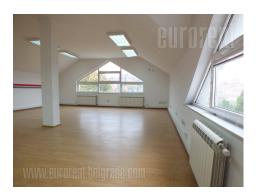

Business and warehouse building complex, on an excellent location, in vicinity of Galenika settlement, new bridge toward Borca and Batajnicki drum street. Busy, commercial zone. Office space is housed in a relatively new office building. It consists of three offices located on the first floor, as well as two more in basement level. Offices are abundant with natural light and spacious. There is also a warehouse at disposal, it occupies 250 m<sup>2</sup>. It is located on the asphalted plot, with access for tow trucks