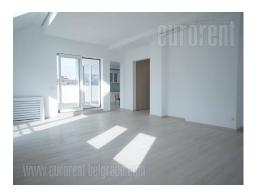

An attractive penthouse situated in new building in the city center. This apartment is placed in Dorcol area at few minutes walking distance from Trg republike (Republic square). It spreads over two levels. First level consists of large living room, terrace, fully equipped kitchen, toilet and master bedroom with private bathroom and wardrobe. Upper level contains three bedrooms, bathroom, and large terrace with beautiful panoramic view. All materials used for decoration are high quality. Suitable both for business and residential purposes.