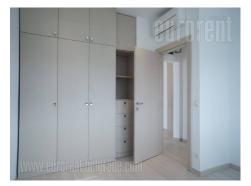

An attractive penthouse situated in new building in the city center. This apartment is placed in Dorcol area at few minutes walking distance from Trg republike (Republic square). It spreads over two levels. First level consists of large living room, terrace, fully equipped kitchen, toilet and master bedroom with private bathroom and wardrobe. Upper level contains three bedrooms, bathroom, and large terrace with beautiful panoramic view. All materials used for decoration are high quality. Suitable both for business and residential purposes.