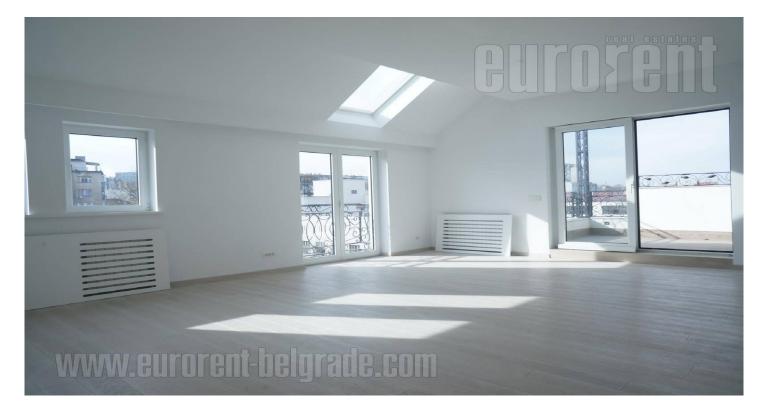

An attractive penthouse situated in new building in the city center. This apartment is placed in Dorcol area at few minutes walking distance from Trg republike (Republic square). It spreads over two levels. First level consists of large living room, terrace, fully equipped kitchen, toilet and master bedroom with private bathroom and wardrobe. Upper level contains three bedrooms, bathroom, and large terrace with beautiful panoramic view. All materials used for decoration are high quality. Suitable both for business and residential purposes.