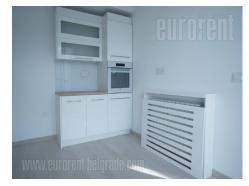

An attractive penthouse situated in new building in the city center. This apartment is placed in Dorcol area at few minutes walking distance from Trg republike (Republic square). It spreads over two levels. First level consists of large living room, terrace, fully equipped kitchen, toilet and master bedroom with private bathroom and wardrobe. Upper level contains three bedrooms, bathroom, and large terrace with beautiful panoramic view. All materials used for decoration are high quality. Suitable both for business and residential purposes.