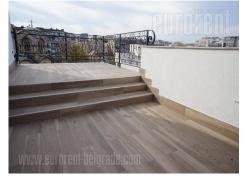

An attractive penthouse situated in new building in the city center. This apartment is placed in Dorcol area at few minutes walking distance from Trg republike (Republic square). It spreads over two levels. First level consists of large living room, terrace, fully equipped kitchen, toilet and master bedroom with private bathroom and wardrobe. Upper level contains three bedrooms, bathroom, and large terrace with beautiful panoramic view. All materials used for decoration are high quality. Suitable both for business and residential purposes.