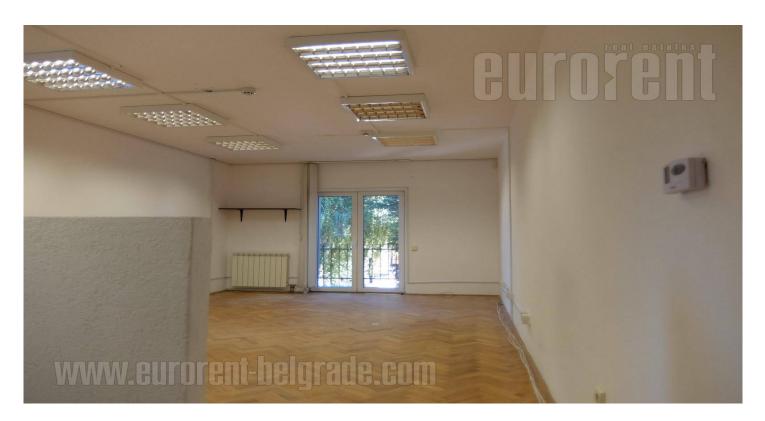

## #40780, Rent - Office space, Belgrade, AUTOKOMANDA

Business premises located on a slope in vicinity of Partizan stadium and E-70 highway. Situated in a smaller office building with a nicely maintained plot. Positioned on the ground floor, it consists of one spacious office with a kitchen and a restroom. It has a terrace. On the ground floor there is a smaller open plan office with a kitchenette and a restroom. Unfurnished premises. Whole complex is fenced and under video surveillance and alarm system protection.