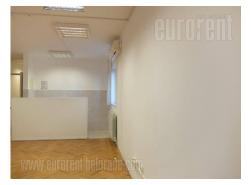

## #40780, Rent - Office space, Belgrade, AUTOKOMANDA

Business premises located on a slope in vicinity of Partizan stadium and E-70 highway. Situated in a smaller office building with a nicely maintained plot. Positioned on the ground floor, it consists of one spacious office with a kitchen and a restroom. It has a terrace. On the ground floor there is a smaller open plan office with a kitchenette and a restroom. Unfurnished premises. Whole complex is fenced and under video surveillance and alarm system protection.