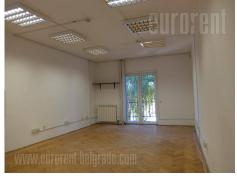

## #40780, Rent - Office space, Belgrade, AUTOKOMANDA

Business premises located on a slope in vicinity of Partizan stadium and E-70 highway. Situated in a smaller office building with a nicely maintained plot. Positioned on the ground floor, it consists of one spacious office with a kitchen and a restroom. It has a terrace. On the ground floor there is a smaller open plan office with a kitchenette and a restroom. Unfurnished premises. Whole complex is fenced and under video surveillance and alarm system protection.