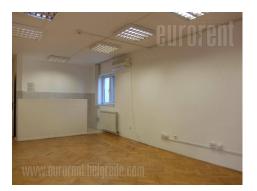

## #40780, Rent - Office space, Belgrade, AUTOKOMANDA

Business premises located on a slope in vicinity of Partizan stadium and E-70 highway. Situated in a smaller office building with a nicely maintained plot. Positioned on the ground floor, it consists of one spacious office with a kitchen and a restroom. It has a terrace. On the ground floor there is a smaller open plan office with a kitchenette and a restroom. Unfurnished premises. Whole complex is fenced and under video surveillance and alarm system protection.