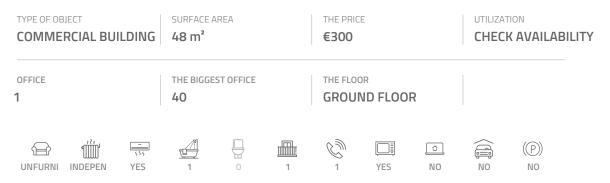

## #40780, Rent - Office space, Belgrade, AUTOKOMANDA

Business premises located on a slope in vicinity of Partizan stadium and E-70 highway. Situated in a smaller office building with a nicely maintained plot. Positioned on the ground floor, it consists of one spacious office with a kitchen and a restroom. It has a terrace. On the ground floor there is a smaller open plan office with a kitchenette and a restroom. Unfurnished premises. Whole complex is fenced and under video surveillance and alarm system protection.