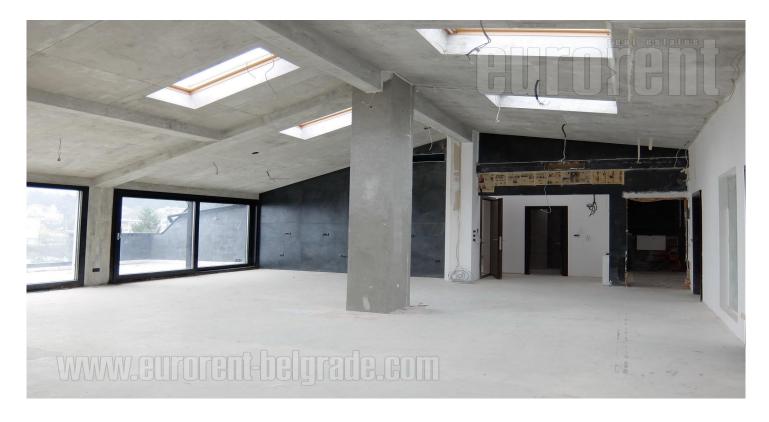

Excellent apartment, located in residential zone of Dedinje, in immediate vicinity of Beli dvor (White Castle). Positioned within a few minute driving distance from traffic roundabout in Dedinje, location of commercial zone with shops, banks, bakeries and restaurants. Building positioned in a dead end street located within about fifteen minute driving distance from the city center, while connected to New Belgrade through Most na Adi (Bridge over Ada). The apartment is housed on the fourth floor of a small building with only several apartments. It is very spacious and attractive. Open concept eliminates barriers and combines living room, kitchen and dining area into one great room. From here one can exit onto a terrace, which spreads all throughout the length of the apartment. Spacious terrace has sitting area and a beautiful view over the greenery of Kosutnjak. Sleeping block has three bedrooms, one of which is master with a private bathroom and a spacious wardrobe. Second bathroom has a shower cabin. Each of the three rooms has access to second terrace. Very modern, attractive interior, which allows future tenants to express their own personal style. One parking space is at disposal in building's garage, a s well as one more on the parking lot in front