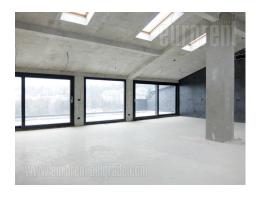

Excellent apartment, located in residential zone of Dedinje, in immediate vicinity of Beli dvor (White Castle). Positioned within a few minute driving distance from traffic roundabout in Dedinje, location of commercial zone with shops, banks, bakeries and restaurants. Building positioned in a dead end street located within about fifteen minute driving distance from the city center, while connected to New Belgrade through Most na Adi (Bridge over Ada). The apartment is housed on the fourth floor of a small building with only several apartments. It is very spacious and attractive. Open concept eliminates barriers and combines living room, kitchen and dining area into one great room. From here one can exit onto a terrace, which spreads all throughout the length of the apartment. Spacious terrace has sitting area and a beautiful view over the greenery of Kosutnjak. Sleeping block has three bedrooms, one of which is master with a private bathroom and a spacious wardrobe. Second bathroom has a shower cabin. Each of the three rooms has access to second terrace. Very modern, attractive interior, which allows future tenants to express their own personal style. One parking space is at disposal in building's garage, a s well as one more on the parking lot in front