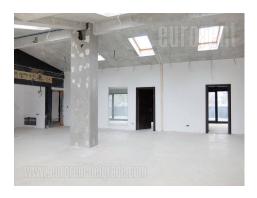

Excellent apartment, located in residential zone of Dedinje, in immediate vicinity of Beli dvor (White Castle). Positioned within a few minute driving distance from traffic roundabout in Dedinje, location of commercial zone with shops, banks, bakeries and restaurants. Building positioned in a dead end street located within about fifteen minute driving distance from the city center, while connected to New Belgrade through Most na Adi (Bridge over Ada). The apartment is housed on the fourth floor of a small building with only several apartments. It is very spacious and attractive. Open concept eliminates barriers and combines living room, kitchen and dining area into one great room. From here one can exit onto a terrace, which spreads all throughout the length of the apartment. Spacious terrace has sitting area and a beautiful view over the greenery of Kosutnjak. Sleeping block has three bedrooms, one of which is master with a private bathroom and a spacious wardrobe. Second bathroom has a shower cabin. Each of the three rooms has access to second terrace. Very modern, attractive interior, which allows future tenants to express their own personal style. One parking space is at disposal in building's garage, a s well as one more on the parking lot in front