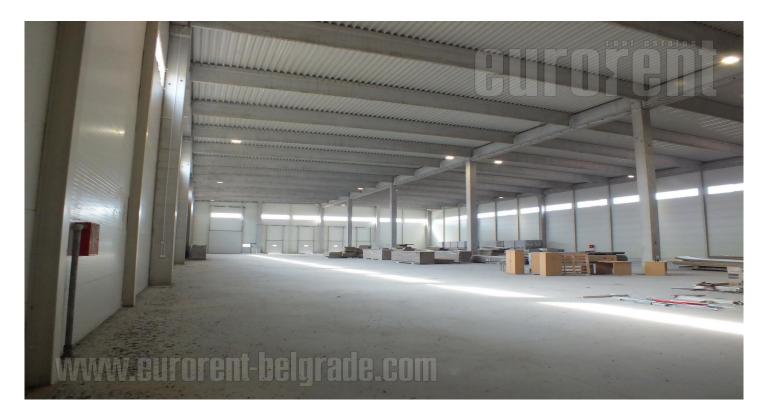

Excellent warehouse, located in vicinity of road to Batajnica. Suitable for variety of purposes, especially adjusted for distribution center. Whole complex is located on asphalted land plot and has parking for 10-15 vehicles. Complex has direct access to road to Batajnica and asphalted traffic connection to Novi Sad highway. The warehouse has 4 entry ramps for loading and unloading trucks, as well as one large front door for all vehicles. There are several pedestrian tracks around the warehouse. It has ceiling height of 9 m and fulfills high standards for storing variety of goods. Space could easily be adjusted to needs of potential clients. Office space occupies 800 m<sup>2</sup> and spreads over three levels. Ground floor level is intended for show room, while first and second floors could be adapted according to request. Each level is currently open space without dividing walls. According to layout plans, each level has two restrooms and a kitchenette. Building complex which fulfills the conditions demanded by modern business management.