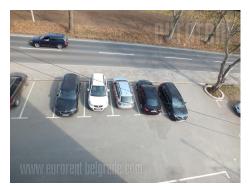

Excellent warehouse, located in vicinity of road to Batajnica. Suitable for variety of purposes, especially adjusted for distribution center. Whole complex is located on asphalted land plot and has parking for 10-15 vehicles. Complex has direct access to road to Batajnica and asphalted traffic connection to Novi Sad highway. The warehouse has 4 entry ramps for loading and unloading trucks, as well as one large front door for all vehicles. There are several pedestrian tracks around the warehouse. It has ceiling height of 9 m and fulfills high standards for storing variety of goods. Space could easily be adjusted to needs of potential clients. Office space occupies 800 m<sup>2</sup> and spreads over three levels. Ground floor level is intended for show room, while first and second floors could be adapted according to request. Each level is currently open space without dividing walls. According to layout plans, each level has two restrooms and a kitchenette. Building complex which fulfills the conditions demanded by modern business management.