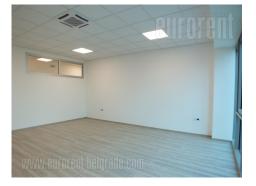

Excellent warehouse, located in vicinity of road to Batajnica. Suitable for variety of purposes, especially adjusted for distribution center. Whole complex is located on asphalted land plot and has parking for 10-15 vehicles. Complex has direct access to road to Batajnica and asphalted traffic connection to Novi Sad highway. The warehouse has 4 entry ramps for loading and unloading trucks, as well as one large front door for all vehicles. There are several pedestrian tracks around the warehouse. It has ceiling height of 9 m and fulfills high standards for storing variety of goods. Space could easily be adjusted to needs of potential clients. Office space occupies 800 m<sup>2</sup> and spreads over three levels. Ground floor level is intended for show room, while first and second floors could be adapted according to request. Each level is currently open space without dividing walls. According to layout plans, each level has two restrooms and a kitchenette. Building complex which fulfills the conditions demanded by modern business management.