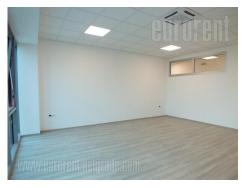

Excellent warehouse, located in vicinity of road to Batajnica. Suitable for variety of purposes, especially adjusted for distribution center. Whole complex is located on asphalted land plot and has parking for 10-15 vehicles. Complex has direct access to road to Batajnica and asphalted traffic connection to Novi Sad highway. The warehouse has 4 entry ramps for loading and unloading trucks, as well as one large front door for all vehicles. There are several pedestrian tracks around the warehouse. It has ceiling height of 9 m and fulfills high standards for storing variety of goods. Space could easily be adjusted to needs of potential clients. Office space occupies 800 m<sup>2</sup> and spreads over three levels. Ground floor level is intended for show room, while first and second floors could be adapted according to request. Each level is currently open space without dividing walls. According to layout plans, each level has two restrooms and a kitchenette. Building complex which fulfills the conditions demanded by modern business management.