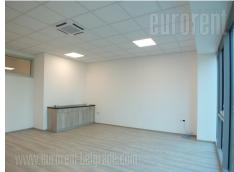

Excellent warehouse, located in vicinity of road to Batajnica. Suitable for variety of purposes, especially adjusted for distribution center. Whole complex is located on asphalted land plot and has parking for 10-15 vehicles. Complex has direct access to road to Batajnica and asphalted traffic connection to Novi Sad highway. The warehouse has 4 entry ramps for loading and unloading trucks, as well as one large front door for all vehicles. There are several pedestrian tracks around the warehouse. It has ceiling height of 9 m and fulfills high standards for storing variety of goods. Space could easily be adjusted to needs of potential clients. Office space occupies 800 m<sup>2</sup> and spreads over three levels. Ground floor level is intended for show room, while first and second floors could be adapted according to request. Each level is currently open space without dividing walls. According to layout plans, each level has two restrooms and a kitchenette. Building complex which fulfills the conditions demanded by modern business management.