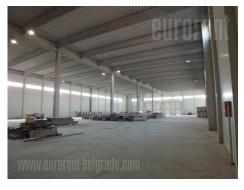

Excellent warehouse, located in vicinity of road to Batajnica. Suitable for variety of purposes, especially adjusted for distribution center. Whole complex is located on asphalted land plot and has parking for 10-15 vehicles. Complex has direct access to road to Batajnica and asphalted traffic connection to Novi Sad highway. The warehouse has 4 entry ramps for loading and unloading trucks, as well as one large front door for all vehicles. There are several pedestrian tracks around the warehouse. It has ceiling height of 9 m and fulfills high standards for storing variety of goods. Space could easily be adjusted to needs of potential clients. Office space occupies 800 m<sup>2</sup> and spreads over three levels. Ground floor level is intended for show room, while first and second floors could be adapted according to request. Each level is currently open space without dividing walls. According to layout plans, each level has two restrooms and a kitchenette. Building complex which fulfills the conditions demanded by modern business management.