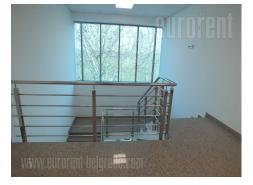

Excellent warehouse, located in vicinity of road to Batajnica. Suitable for variety of purposes, especially adjusted for distribution center. Whole complex is located on asphalted land plot and has parking for 10-15 vehicles. Complex has direct access to road to Batajnica and asphalted traffic connection to Novi Sad highway. The warehouse has 4 entry ramps for loading and unloading trucks, as well as one large front door for all vehicles. There are several pedestrian tracks around the warehouse. It has ceiling height of 9 m and fulfills high standards for storing variety of goods. Space could easily be adjusted to needs of potential clients. Office space occupies 800 m<sup>2</sup> and spreads over three levels. Ground floor level is intended for show room, while first and second floors could be adapted according to request. Each level is currently open space without dividing walls. According to layout plans, each level has two restrooms and a kitchenette. Building complex which fulfills the conditions demanded by modern business management.