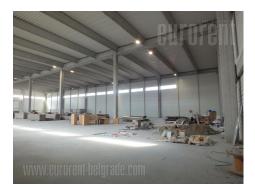

Excellent warehouse, located in vicinity of road to Batajnica. Suitable for variety of purposes, especially adjusted for distribution center. Whole complex is located on asphalted land plot and has parking for 10-15 vehicles. Complex has direct access to road to Batajnica and asphalted traffic connection to Novi Sad highway. The warehouse has 4 entry ramps for loading and unloading trucks, as well as one large front door for all vehicles. There are several pedestrian tracks around the warehouse. It has ceiling height of 9 m and fulfills high standards for storing variety of goods. Space could easily be adjusted to needs of potential clients. Office space occupies 800 m<sup>2</sup> and spreads over three levels. Ground floor level is intended for show room, while first and second floors could be adapted according to request. Each level is currently open space without dividing walls. According to layout plans, each level has two restrooms and a kitchenette. Building complex which fulfills the conditions demanded by modern business management.