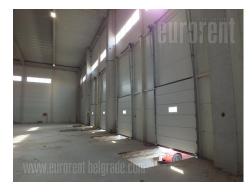

Excellent warehouse, located in vicinity of road to Batajnica. Suitable for variety of purposes, especially adjusted for distribution center. Whole complex is located on asphalted land plot and has parking for 10-15 vehicles. Complex has direct access to road to Batajnica and asphalted traffic connection to Novi Sad highway. The warehouse has 4 entry ramps for loading and unloading trucks, as well as one large front door for all vehicles. There are several pedestrian tracks around the warehouse. It has ceiling height of 9 m and fulfills high standards for storing variety of goods. Space could easily be adjusted to needs of potential clients. Office space occupies 800 m<sup>2</sup> and spreads over three levels. Ground floor level is intended for show room, while first and second floors could be adapted according to request. Each level is currently open space without dividing walls. According to layout plans, each level has two restrooms and a kitchenette. Building complex which fulfills the conditions demanded by modern business management.