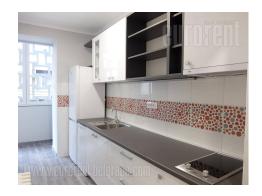

Excellent, fully renovated apartment housed on the first floor in a well maintained building, located within about hundred meters from Slavija square. The apartment consists of a spacious living room, two more separated rooms, fully equipped kitchen, one bathroom, as well as one half bathroom. It has a computer network installed and is suitable only for business premises. There are two parking spaces at disposal for tenants. Excellent connection to the rest of the city.