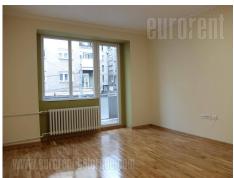

Excellent, fully renovated apartment housed on the first floor in a well maintained building, located within about hundred meters from Slavija square. The apartment consists of a spacious living room, two more separated rooms, fully equipped kitchen, one bathroom, as well as one half bathroom. It has a computer network installed and is suitable only for business premises. There are two parking spaces at disposal for tenants. Excellent connection to the rest of the city.