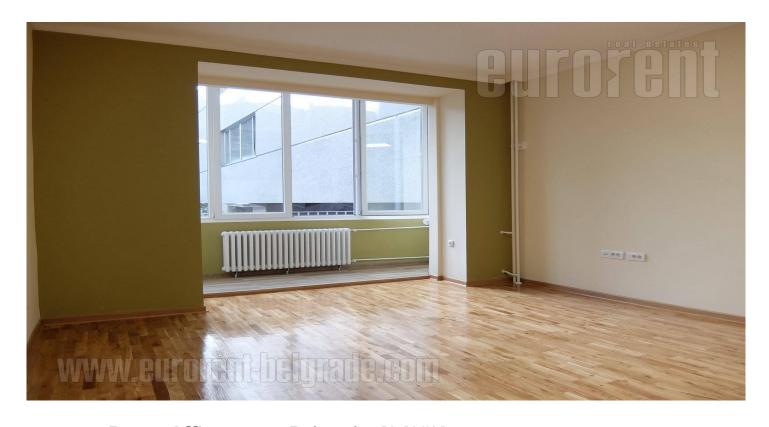

Excellent, fully renovated apartment housed on the first floor in a well maintained building, located within about hundred meters from Slavija square. The apartment consists of a spacious living room, two more separated rooms, fully equipped kitchen, one bathroom, as well as one half bathroom. It has a computer network installed and is suitable only for business premises. There are two parking spaces at disposal for tenants. Excellent connection to the rest of the city.