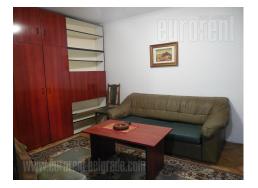

Studio apartment located in a busy street in Voždovac. Well organized public transport and vicinity of highway inclusion allows fast connection to the rest of the city. The studio is housed on the ground floor of a detached house, located on the same plot with a second house. It consist of one room, equipped with a couch and built in closet. Smaller kitchen is located in the entrance hallway, equipped with necessary elements. Heating is provided by storage heater. Suitable for one person or a couple.