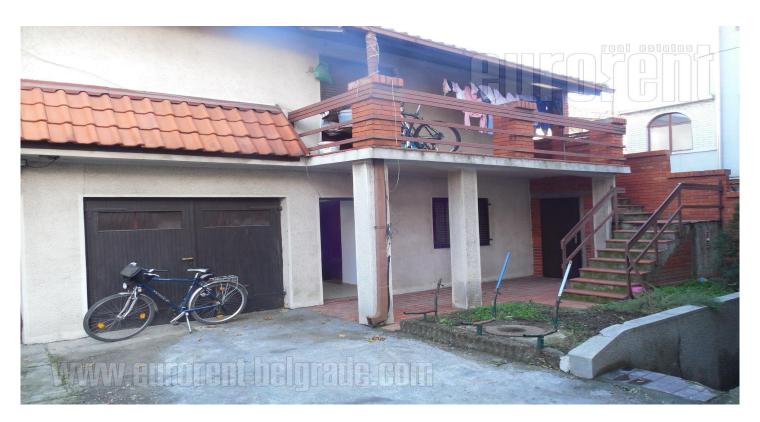

Studio apartment located in a busy street in Voždovac. Well organized public transport and vicinity of highway inclusion allows fast connection to the rest of the city. The studio is housed on the ground floor of a detached house, located on the same plot with a second house. It consist of one room, equipped with a couch and built in closet. Smaller kitchen is located in the entrance hallway, equipped with necessary elements. Heating is provided by storage heater. Suitable for one person or a couple.