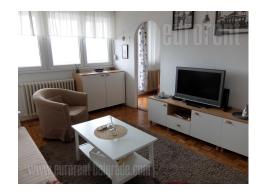

Attractive apartment in New Belgrade, located in the vicinity of Hotel Yugoslavia. Wide boulevards allow easy connection to the city center, while several public transport lines operate in this neighborhood. The apartment is housed on thirteenth floor of a well maintained building with an elevator. I features entrance area where kitchen with dining area is located. From here one can enter a fully equipped living room. Bedroom is equipped with a single bed and has access to a beautiful terrace with panoramic river view. Bathroom has a bathtub. Interior abundant with natural light, with dominant pastel colour shades. Ideal for one person or a couple.