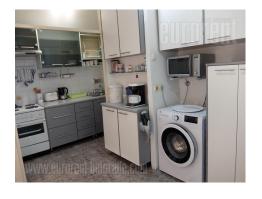

Attractive apartment in New Belgrade, located in the vicinity of Hotel Yugoslavia. Wide boulevards allow easy connection to the city center, while several public transport lines operate in this neighborhood. The apartment is housed on thirteenth floor of a well maintained building with an elevator. I features entrance area where kitchen with dining area is located. From here one can enter a fully equipped living room. Bedroom is equipped with a single bed and has access to a beautiful terrace with panoramic river view. Bathroom has a bathtub. Interior abundant with natural light, with dominant pastel colour shades. Ideal for one person or a couple.