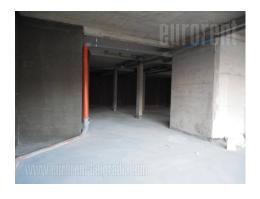

Commercial unit located in a busy street, city zone with many new houses and apartment buildings. City center is located within 20–30 minute driving distance. New building. Unit has access directly from the street. It has an open plan, occupies around 230 m<sup>2</sup> and it is suitable for a show room or retail activities. Display window spreads throughout the length or the shop floor to ceiling (17m<sup>2</sup>). It is still under construction and could be adapted according to client's business activity. Suitable for variety of retail, sports and similar activities.