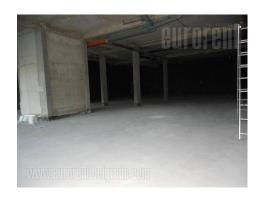

Commercial unit located in a busy street, city zone with many new houses and apartment buildings. City center is located within 20–30 minute driving distance. New building. Unit has access directly from the street. It has an open plan, occupies around 230 m<sup>2</sup> and it is suitable for a show room or retail activities. Display window spreads throughout the length or the shop floor to ceiling (17m<sup>2</sup>). It is still under construction and could be adapted according to client's business activity. Suitable for variety of retail, sports and similar activities.