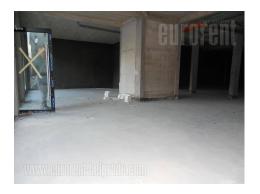

Commercial unit located in a busy street, city zone with many new houses and apartment buildings. City center is located within 20–30 minute driving distance. New building. Unit has access directly from the street. It has an open plan, occupies around 230 m<sup>2</sup> and it is suitable for a show room or retail activities. Display window spreads throughout the length or the shop floor to ceiling (17m<sup>2</sup>). It is still under construction and could be adapted according to client's business activity. Suitable for variety of retail, sports and similar activities.