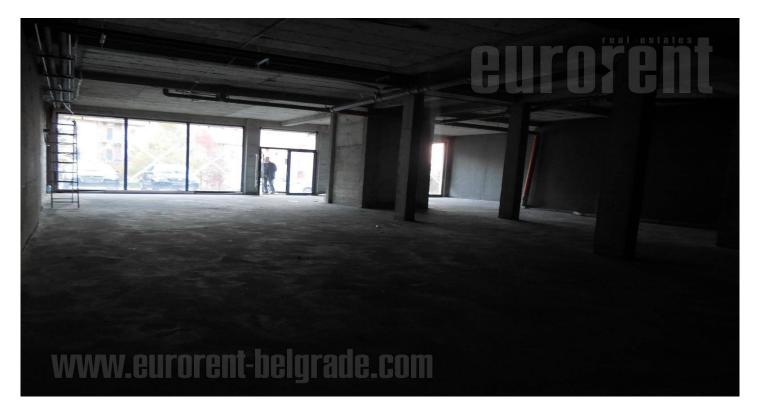

## #40759, Rent - Retail space, Belgrade, MIRIJEVO

TYPE OF OBJECT SURFACE AREA THE PRICE UTILIZATION **RESIDENTIAL BUILDING** 230 m<sup>2</sup> **CHECK AVAILABILITY** €1,800 ROOM THE BIGGEST ROOM THE FLOOR **GROUND FLOOR** 1 200 (P) UNFURNI

Commercial unit located in a busy street, city zone with many new houses and apartment buildings. City center is located within 20–30 minute driving distance. New building. Unit has access directly from the street. It has an open plan, occupies around 230 m<sup>2</sup> and it is suitable for a show room or retail activities. Display window spreads throughout the length or the shop floor to ceiling (17m<sup>2</sup>). It is still under construction and could be adapted according to client's business activity. Suitable for variety of retail, sports and similar activities.