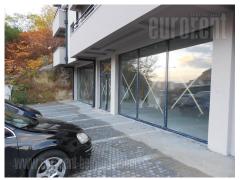

## #40759, Rent - Retail space, Belgrade, MIRIJEVO

TYPE OF OBJECT SURFACE AREA THE PRICE UTILIZATION **RESIDENTIAL BUILDING** 230 m<sup>2</sup> **CHECK AVAILABILITY** €1,800 ROOM THE BIGGEST ROOM THE FLOOR **GROUND FLOOR** 1 200 (P) UNFURNI

Commercial unit located in a busy street, city zone with many new houses and apartment buildings. City center is located within 20–30 minute driving distance. New building. Unit has access directly from the street. It has an open plan, occupies around 230 m<sup>2</sup> and it is suitable for a show room or retail activities. Display window spreads throughout the length or the shop floor to ceiling (17m<sup>2</sup>). It is still under construction and could be adapted according to client's business activity. Suitable for variety of retail, sports and similar activities.