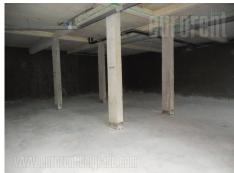

Commercial unit located in a busy street, city zone with many new houses and apartment buildings. City center is located within 20–30 minute driving distance. New building. Unit has access directly from the street. It has an open plan, occupies around 230 m<sup>2</sup> and it is suitable for a show room or retail activities. Display window spreads throughout the length or the shop floor to ceiling (17m<sup>2</sup>). It is still under construction and could be adapted according to client's business activity. Suitable for variety of retail, sports and similar activities.