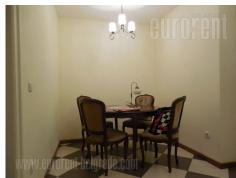

Attractive apartment located in city center, within walking distance from the National Assembly and Nikola Pasic Square. Location well connected to the rest of the city. The apartment is housed on the second floor of a building with an elevator. It consists of central entrance hall where dining area is located, from there one can access each room - spacious living room and a bedroom equipped with a double bed. The apartment has a separated kitchen and a bathroom with a bathtub. Renovated interior, equipped with well maintained furnishings which is a combination of modern and classical design. Ideal for one person or