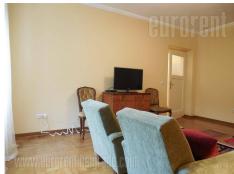

Attractive apartment located in city center, within walking distance from the National Assembly and Nikola Pasic Square. Location well connected to the rest of the city. The apartment is housed on the second floor of a building with an elevator. It consists of central entrance hall where dining area is located, from there one can access each room - spacious living room and a bedroom equipped with a double bed. The apartment has a separated kitchen and a bathroom with a bathtub. Renovated interior, equipped with well maintained furnishings which is a combination of modern and classical design. Ideal for one person or