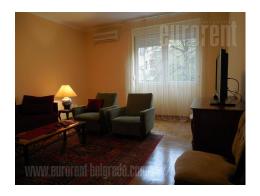

Attractive apartment located in city center, within walking distance from the National Assembly and Nikola Pasic Square. Location well connected to the rest of the city. The apartment is housed on the second floor of a building with an elevator. It consists of central entrance hall where dining area is located, from there one can access each room - spacious living room and a bedroom equipped with a double bed. The apartment has a separated kitchen and a bathroom with a bathtub. Renovated interior, equipped with well maintained furnishings which is a combination of modern and classical design. Ideal for one person or