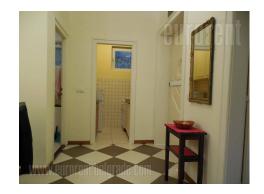

Attractive apartment located in city center, within walking distance from the National Assembly and Nikola Pasic Square. Location well connected to the rest of the city. The apartment is housed on the second floor of a building with an elevator. It consists of central entrance hall where dining area is located, from there one can access each room - spacious living room and a bedroom equipped with a double bed. The apartment has a separated kitchen and a bathroom with a bathtub. Renovated interior, equipped with well maintained furnishings which is a combination of modern and classical design. Ideal for one person or