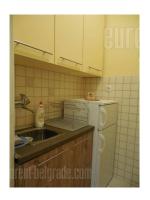

Attractive apartment located in city center, within walking distance from the National Assembly and Nikola Pasic Square. Location well connected to the rest of the city. The apartment is housed on the second floor of a building with an elevator. It consists of central entrance hall where dining area is located, from there one can access each room - spacious living room and a bedroom equipped with a double bed. The apartment has a separated kitchen and a bathroom with a bathtub. Renovated interior, equipped with well maintained furnishings which is a combination of modern and classical design. Ideal for one person or