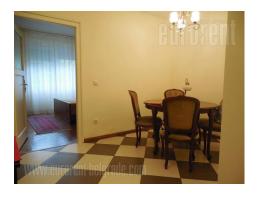

Attractive apartment located in city center, within walking distance from the National Assembly and Nikola Pasic Square. Location well connected to the rest of the city. The apartment is housed on the second floor of a building with an elevator. It consists of central entrance hall where dining area is located, from there one can access each room - spacious living room and a bedroom equipped with a double bed. The apartment has a separated kitchen and a bathroom with a bathtub. Renovated interior, equipped with well maintained furnishings which is a combination of modern and classical design. Ideal for one person or