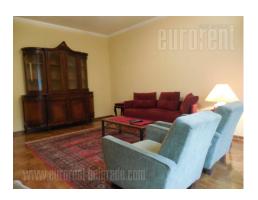

Attractive apartment located in city center, within walking distance from the National Assembly and Nikola Pasic Square. Location well connected to the rest of the city. The apartment is housed on the second floor of a building with an elevator. It consists of central entrance hall where dining area is located, from there one can access each room - spacious living room and a bedroom equipped with a double bed. The apartment has a separated kitchen and a bathroom with a bathtub. Renovated interior, equipped with well maintained furnishings which is a combination of modern and classical design. Ideal for one person or