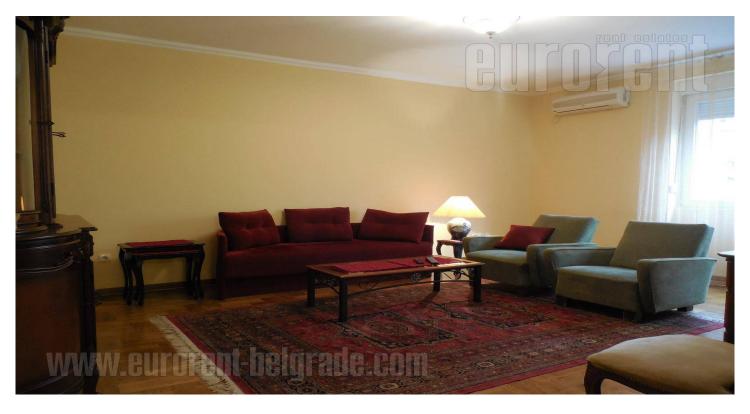

Attractive apartment located in city center, within walking distance from the National Assembly and Nikola Pasic Square. Location well connected to the rest of the city. The apartment is housed on the second floor of a building with an elevator. It consists of central entrance hall where dining area is located, from there one can access each room - spacious living room and a bedroom equipped with a double bed. The apartment has a separated kitchen and a bathroom with a bathtub. Renovated interior, equipped with well maintained furnishings which is a combination of modern and classical design. Ideal for one person or