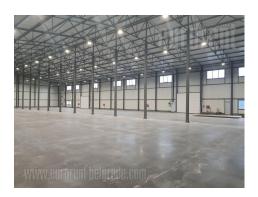

Excellent, brand new warehouse facility situated in the industrial area of the city. It is placed about 800 m from Obrenovac road and a few kilometers from the Belgrade-Sid highway, 3 km from the main bypass and 3 km from the Makis railway station. The space is almost finished, it is necessary to pave the plot in front of the warehouse and finish the floor of the warehouse. If needed the owner could build an office space within the warehouse. The deadline for completion of all works will be 30-45 days from the signing of the Lease agreement.