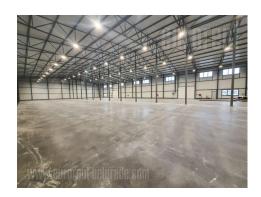

Excellent, brand new warehouse facility situated in the industrial area of the city. It is placed about 800 m from Obrenovac road and a few kilometers from the Belgrade-Sid highway, 3 km from the main bypass and 3 km from the Makis railway station. The space is almost finished, it is necessary to pave the plot in front of the warehouse and finish the floor of the warehouse. If needed the owner could build an office space within the warehouse. The deadline for completion of all works will be 30-45 days from the signing of the Lease agreement.