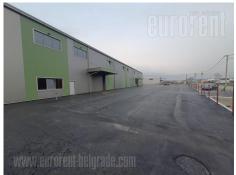

Excellent, brand new warehouse facility situated in the industrial area of the city. It is placed about 800 m from Obrenovac road and a few kilometers from the Belgrade-Sid highway, 3 km from the main bypass and 3 km from the Makis railway station. The space is almost finished, it is necessary to pave the plot in front of the warehouse and finish the floor of the warehouse. If needed the owner could build an office space within the warehouse. The deadline for completion of all works will be 30-45 days from the signing of the Lease agreement.