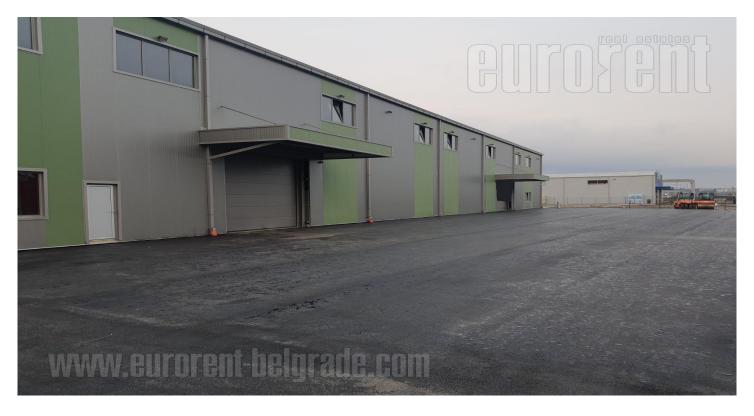

Excellent, brand new warehouse facility situated in the industrial area of the city. It is placed about 800 m from Obrenovac road and a few kilometers from the Belgrade-Sid highway, 3 km from the main bypass and 3 km from the Makis railway station. The space is almost finished, it is necessary to pave the plot in front of the warehouse and finish the floor of the warehouse. If needed the owner could build an office space within the warehouse. The deadline for completion of all works will be 30-45 days from the signing of the Lease agreement.