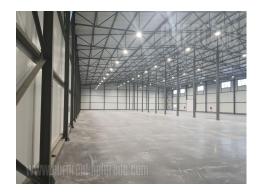

Excellent, brand new warehouse facility situated in the industrial area of the city. It is placed about 800 m from Obrenovac road and a few kilometers from the Belgrade-Sid highway, 3 km from the main bypass and 3 km from the Makis railway station. The space is almost finished, it is necessary to pave the plot in front of the warehouse and finish the floor of the warehouse. If needed the owner could build an office space within the warehouse. The deadline for completion of all works will be 30-45 days from the signing of the Lease agreement.