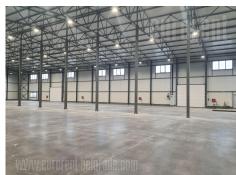

Excellent, brand new warehouse facility situated in the industrial area of the city. It is placed about 800 m from Obrenovac road and a few kilometers from the Belgrade-Sid highway, 3 km from the main bypass and 3 km from the Makis railway station. The space is almost finished, it is necessary to pave the plot in front of the warehouse and finish the floor of the warehouse. If needed the owner could build an office space within the warehouse. The deadline for completion of all works will be 30-45 days from the signing of the Lease agreement.