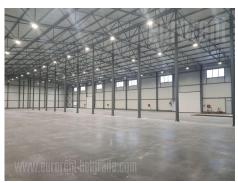

Excellent, brand new warehouse facility situated in the industrial area of the city. It is placed about 800 m from Obrenovac road and a few kilometers from the Belgrade-Sid highway, 3 km from the main bypass and 3 km from the Makis railway station. The space is almost finished, it is necessary to pave the plot in front of the warehouse and finish the floor of the warehouse. If needed the owner could build an office space within the warehouse. The deadline for completion of all works will be 30-45 days from the signing of the Lease agreement.