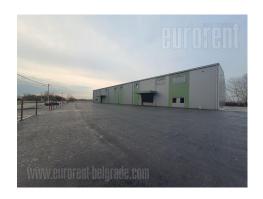

Excellent, brand new warehouse facility situated in the industrial area of the city. It is placed about 800 m from Obrenovac road and a few kilometers from the Belgrade-Sid highway, 3 km from the main bypass and 3 km from the Makis railway station. The space is almost finished, it is necessary to pave the plot in front of the warehouse and finish the floor of the warehouse. If needed the owner could build an office space within the warehouse. The deadline for completion of all works will be 30-45 days from the signing of the Lease agreement.