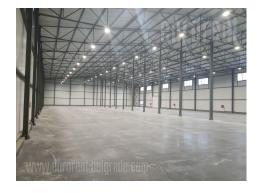

Excellent, brand new warehouse facility situated in the industrial area of the city. It is placed about 800 m from Obrenovac road and a few kilometers from the Belgrade-Sid highway, 3 km from the main bypass and 3 km from the Makis railway station. The space is almost finished, it is necessary to pave the plot in front of the warehouse and finish the floor of the warehouse. If needed the owner could build an office space within the warehouse. The deadline for completion of all works will be 30-45 days from the signing of the Lease agreement.