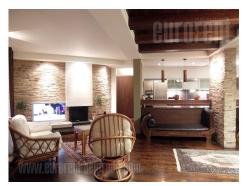

An excellent apartment in well maintained building in peaceful street in wider city center. This city zone is residential, and excellently connected with very city center and rest of the city. There is variety of commercial content in the neighbourhood. Very city center is at fifteen minutes walking distance. The apartment is two-side oriented. Two bedrooms are at disposal, one of which is with bathroom of its own. Living room is large and nicely designed, while kitchen is separated with a kitchen counter. Bedrooms are placed at opposite sides of the apartment. The apartment has a terrace and garage in the basement level. Beautiful interior with plenty of ambiance lights. Suitable for a couple.