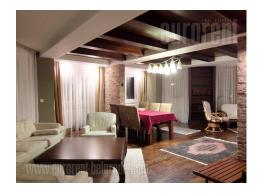

An excellent apartment in well maintained building in peaceful street in wider city center. This city zone is residential, and excellently connected with very city center and rest of the city. There is variety of commercial content in the neighbourhood. Very city center is at fifteen minutes walking distance. The apartment is two-side oriented. Two bedrooms are at disposal, one of which is with bathroom of its own. Living room is large and nicely designed, while kitchen is separated with a kitchen counter. Bedrooms are placed at opposite sides of the apartment. The apartment has a terrace and garage in the basement level. Beautiful interior with plenty of ambiance lights. Suitable for a couple.