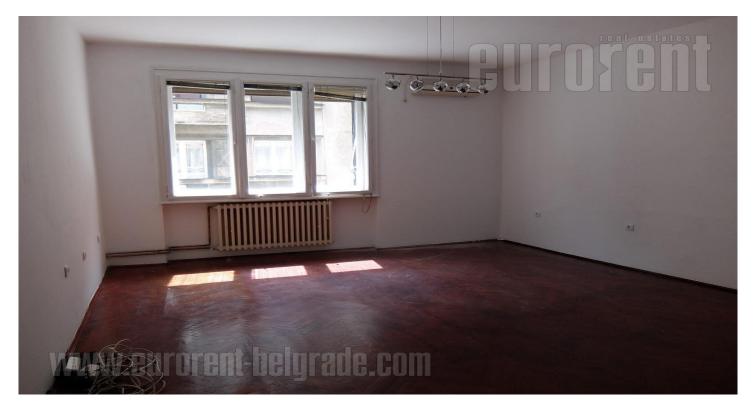

An apartment is situated in excellent location close to National assembly. It is housed on the second floor in pre war building without an elevator. The apartment consists of entrance hallway, average living room, separate kitchen without dining room, bathroom with shower cabin, and two mutually interconnected bedrooms. Suitable for a family or for business activities.