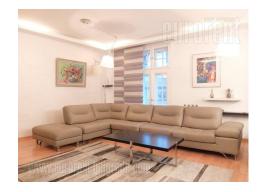

An attractive apartment situated in the city center, in near vicinity of Knez Mihailova street well known pedestrian zone and Terazije square. Location is excellent for all who like to be in the center of the city life. It is rich in commercial conntent and conected with all parts of the city. The apartment is housed on the first floor of prewar building without an elevator. It consists of entrance area, which leads to the comfortable living room with dining room, and fully equipped kitchen. Private area contains two bedrooms, one of which is with king size bed and other with fold out bed. Bathroom is large and has shower cabin. Guest toilet and wardrobe are at disposal as well. Interior is renovated, equipped with modern furniture, interesting lighting, and aircondition unit. Ideal for a single person or a couple.