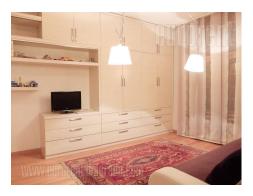

An attractive apartment situated in the city center, in near vicinity of Knez Mihailova street well known pedestrian zone and Terazije square. Location is excellent for all who like to be in the center of the city life. It is rich in commercial conntent and conected with all parts of the city. The apartment is housed on the first floor of prewar building without an elevator. It consists of entrance area, which leads to the comfortable living room with dining room, and fully equipped kitchen. Private area contains two bedrooms, one of which is with king size bed and other with fold out bed. Bathroom is large and has shower cabin. Guest toilet and wardrobe are at disposal as well. Interior is renovated, equipped with modern furniture, interesting lighting, and aircondition unit. Ideal for a single person or a couple.