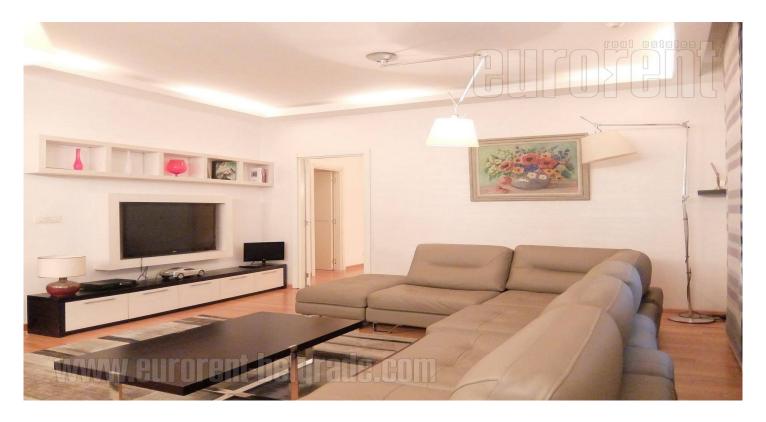

An attractive apartment situated in the city center, in near vicinity of Knez Mihailova street well known pedestrian zone and Terazije square. Location is excellent for all who like to be in the center of the city life. It is rich in commercial conntent and conected with all parts of the city. The apartment is housed on the first floor of prewar building without an elevator. It consists of entrance area, which leads to the comfortable living room with dining room, and fully equipped kitchen. Private area contains two bedrooms, one of which is with king size bed and other with fold out bed. Bathroom is large and has shower cabin. Guest toilet and wardrobe are at disposal as well. Interior is renovated, equipped with modern furniture, interesting lighting, and aircondition unit. Ideal for a single person or a couple.