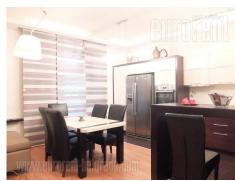

An attractive apartment situated in the city center, in near vicinity of Knez Mihailova street well known pedestrian zone and Terazije square. Location is excellent for all who like to be in the center of the city life. It is rich in commercial conntent and conected with all parts of the city. The apartment is housed on the first floor of prewar building without an elevator. It consists of entrance area, which leads to the comfortable living room with dining room, and fully equipped kitchen. Private area contains two bedrooms, one of which is with king size bed and other with fold out bed. Bathroom is large and has shower cabin. Guest toilet and wardrobe are at disposal as well. Interior is renovated, equipped with modern furniture, interesting lighting, and aircondition unit. Ideal for a single person or a couple.