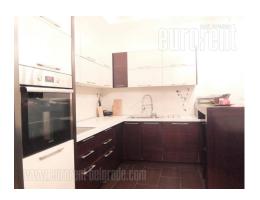

An attractive apartment situated in the city center, in near vicinity of Knez Mihailova street well known pedestrian zone and Terazije square. Location is excellent for all who like to be in the center of the city life. It is rich in commercial conntent and conected with all parts of the city. The apartment is housed on the first floor of prewar building without an elevator. It consists of entrance area, which leads to the comfortable living room with dining room, and fully equipped kitchen. Private area contains two bedrooms, one of which is with king size bed and other with fold out bed. Bathroom is large and has shower cabin. Guest toilet and wardrobe are at disposal as well. Interior is renovated, equipped with modern furniture, interesting lighting, and aircondition unit. Ideal for a single person or a couple.