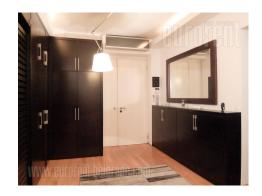

An attractive apartment situated in the city center, in near vicinity of Knez Mihailova street well known pedestrian zone and Terazije square. Location is excellent for all who like to be in the center of the city life. It is rich in commercial conntent and conected with all parts of the city. The apartment is housed on the first floor of prewar building without an elevator. It consists of entrance area, which leads to the comfortable living room with dining room, and fully equipped kitchen. Private area contains two bedrooms, one of which is with king size bed and other with fold out bed. Bathroom is large and has shower cabin. Guest toilet and wardrobe are at disposal as well. Interior is renovated, equipped with modern furniture, interesting lighting, and aircondition unit. Ideal for a single person or a couple.