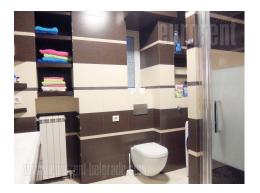

An attractive apartment situated in the city center, in near vicinity of Knez Mihailova street well known pedestrian zone and Terazije square. Location is excellent for all who like to be in the center of the city life. It is rich in commercial conntent and conected with all parts of the city. The apartment is housed on the first floor of prewar building without an elevator. It consists of entrance area, which leads to the comfortable living room with dining room, and fully equipped kitchen. Private area contains two bedrooms, one of which is with king size bed and other with fold out bed. Bathroom is large and has shower cabin. Guest toilet and wardrobe are at disposal as well. Interior is renovated, equipped with modern furniture, interesting lighting, and aircondition unit. Ideal for a single person or a couple.