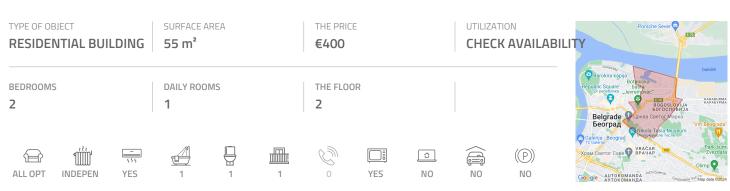

## #40750, Rent - Apartment, Belgrade, CENTAR

Apartment located within reach of the very city center, in a quiet street, positioned in vicinity of Palilula green market. Vicinity of two major traffic lines allows easy and fast access to different parts of the city, both by car and public transport. The apartment is housed on the second floor. It consists of living room with dining area and a separated kitchen. Kitchen has access to a terrace facing building's backyard, as well as to a smaller bedroom equipped with a single bed. Main bedroom is separated and equipped with a double bed and a closet. Bathroom has a bathtub. The apartment also has a pantry and a half bathroom. It is equipped with well maintained furniture. Suitable for both for residential and business purposes.