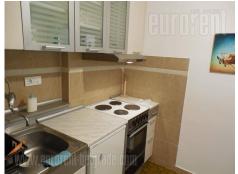

## #40750, Rent - Apartment, Belgrade, CENTAR

Apartment located within reach of the very city center, in a quiet street, positioned in vicinity of Palilula green market. Vicinity of two major traffic lines allows easy and fast access to different parts of the city, both by car and public transport. The apartment is housed on the second floor. It consists of living room with dining area and a separated kitchen. Kitchen has access to a terrace facing building's backyard, as well as to a smaller bedroom equipped with a single bed. Main bedroom is separated and equipped with a double bed and a closet. Bathroom has a bathtub. The apartment also has a pantry and a half bathroom. It is equipped with well maintained furniture. Suitable for both for residential and business purposes.