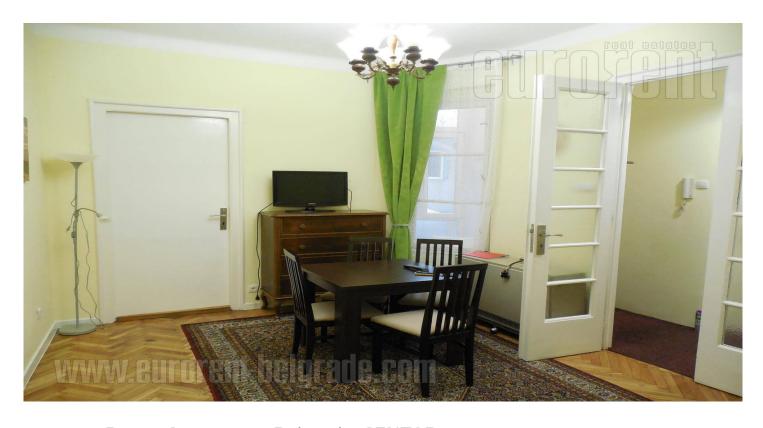

## #40750, Rent - Apartment, Belgrade, CENTAR

Apartment located within reach of the very city center, in a quiet street, positioned in vicinity of Palilula green market. Vicinity of two major traffic lines allows easy and fast access to different parts of the city, both by car and public transport. The apartment is housed on the second floor. It consists of living room with dining area and a separated kitchen. Kitchen has access to a terrace facing building's backyard, as well as to a smaller bedroom equipped with a single bed. Main bedroom is separated and equipped with a double bed and a closet. Bathroom has a bathtub. The apartment also has a pantry and a half bathroom. It is equipped with well maintained furniture. Suitable for both for residential and business purposes.