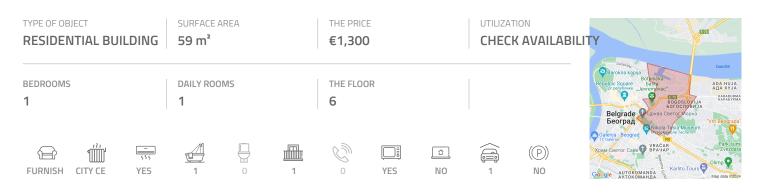

## #40747, Rent - Apartment, Belgrade, CENTRAL GARDEN

Tel: +381 11 329 3161

Mob: +381 60 329 3161

Excellent apartment located in wider city center, in vicinity of Tasmajdan park, within five minute walking distance from Bulevar kralja Aleksandra. Located in new residential complex Central garden. Luxurious building complex, which allows privacy in the middle of city hustle. Several main traffic lines are in the neighborhood, as well as Palilula green market, while within ten minute driving distance one can reach Zvezdara Forest or city center pedestrian zone. Botanical garden is also located nearby, as well as several cafes and restaurants. Vicinity of parks and different commercial facilities make this location ideal for city life. A large garage space is available within the complex, a well maintained inner yard, 24/7 security service, as well as maintenance service. The apartment is housed on the sixth floor and has a spacious terrace, overlooking the inner yard and Zvezdara Forest. Luxurious building and high quality materials combined turns this modern interior into a comfortable living space. The apartment consists of an open plan living room with dining area and a kitchen, which is accessed directly from the entrance. This area exits to the terrace. One bedroom is at disposal, equipped with a double bed and a wardrobe. Bathroom has excellent quality ceramics and a bathtub with fitted glass doors. Exquisite interior, equipped with modernly designed furniture, parquet and has air conditioning. One parking space is available for tenants in building's garage space, suitable for a larger vehicle. Property ideal for one person or couple.