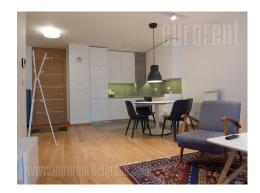

## #40747, Rent - Apartment, Belgrade, CENTRAL GARDEN

Tel: +381 11 329 3161

Mob: +381 60 329 3161

Excellent apartment located in wider city center, in vicinity of Tasmajdan park, within five minute walking distance from Bulevar kralja Aleksandra. Located in new residential complex Central garden. Luxurious building complex, which allows privacy in the middle of city hustle. Several main traffic lines are in the neighborhood, as well as Palilula green market, while within ten minute driving distance one can reach Zvezdara Forest or city center pedestrian zone. Botanical garden is also located nearby, as well as several cafes and restaurants. Vicinity of parks and different commercial facilities make this location ideal for city life. A large garage space is available within the complex, a well maintained inner yard, 24/7 security service, as well as maintenance service. The apartment is housed on the sixth floor and has a spacious terrace, overlooking the inner yard and Zvezdara Forest. Luxurious building and high quality materials combined turns this modern interior into a comfortable living space. The apartment consists of an open plan living room with dining area and a kitchen, which is accessed directly from the entrance. This area exits to the terrace. One bedroom is at disposal, equipped with a double bed and a wardrobe. Bathroom has excellent quality ceramics and a bathtub with fitted glass doors. Exquisite interior, equipped with modernly designed furniture, parquet and has air conditioning. One parking space is available for tenants in building's garage space, suitable for a larger vehicle. Property ideal for one person or couple.