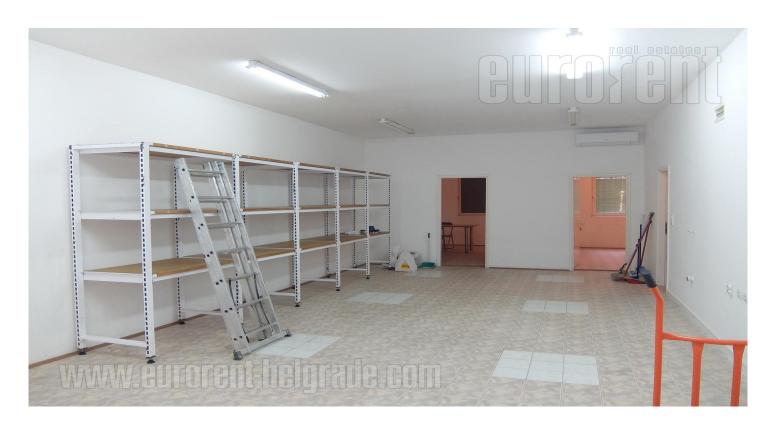

Tel: +381 11 329 3161

Mob: +381 60 329 3161

The retail space placed at quiet location on the ground floor of residential building. The space is facing the street, with direct entrance and display window 3 m wide. The space consists of 40 m<sup>2</sup> room which could be used as show room, two interconnected offices, and bathroom with shower cabin. Offices could be divided if necessary. Suitable for variety of business activities.