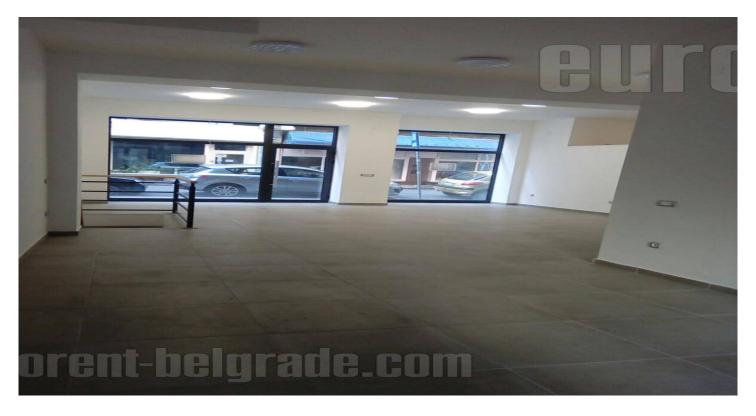

A shop on the ground floor of an older building in the city center. The building is situated on the corner of two street, while shop is second from the very corner and easily visible from the both streets. Shop has display window, and contains retail part, toilet and basement level which occupies 23 m<sup>2</sup>. Suitable for variety of business activities.