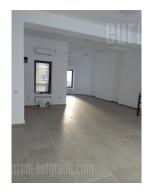

A shop on the ground floor of an older building in the city center. The building is situated on the corner of two street, while shop is second from the very corner and easily visible from the both streets. Shop has display window, and contains retail part, toilet and basement level which occupies 23 m<sup>2</sup>. Suitable for variety of business activities.