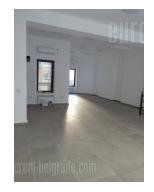

A shop on the ground floor of an older building in the city center. The building is situated on the corner of two street, while shop is second from the very corner and easily visible from the both streets. Shop has display window, and contains retail part, toilet and basement level which occupies 23 m<sup>2</sup>. Suitable for variety of business activities.