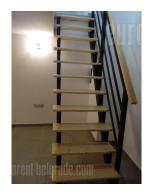

A shop on the ground floor of an older building in the city center. The building is situated on the corner of two street, while shop is second from the very corner and easily visible from the both streets. Shop has display window, and contains retail part, toilet and basement level which occupies 23 m<sup>2</sup>. Suitable for variety of business activities.