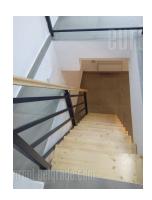

A shop on the ground floor of an older building in the city center. The building is situated on the corner of two street, while shop is second from the very corner and easily visible from the both streets. Shop has display window, and contains retail part, toilet and basement level which occupies 23 m<sup>2</sup>. Suitable for variety of business activities.