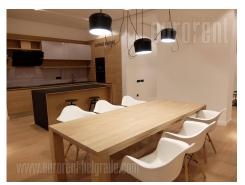

Fully renovated prewar apartment, housed on the second floor of an apartment building in the city center, within 10 minute walking distance from Republic square and Skadarlija bohemian quarter. The apartment consists of a spacious open kitchen and dining room, which further leads into the living area. Living room exits to a terrace. Sleeping block has two bedrooms, one of which is master bedroom with a private bathroom with a shower, while second, smaller room has an exit to a terrace facing the backyard of the building. The apartment has a guest half bathroom. Modern, open concept interior in pleasant pastel colors, equipped with high quality furnishings and elements. Excellent parquet, wall decorations, high quality ceramics, carpentry and lighting. Property ideal for modern professionals looking for comfortable living space in city center.