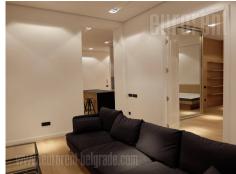

Fully renovated prewar apartment, housed on the second floor of an apartment building in the city center, within 10 minute walking distance from Republic square and Skadarlija bohemian quarter. The apartment consists of a spacious open kitchen and dining room, which further leads into the living area. Living room exits to a terrace. Sleeping block has two bedrooms, one of which is master bedroom with a private bathroom with a shower, while second, smaller room has an exit to a terrace facing the backyard of the building. The apartment has a guest half bathroom. Modern, open concept interior in pleasant pastel colors, equipped with high quality furnishings and elements. Excellent parquet, wall decorations, high quality ceramics, carpentry and lighting. Property ideal for modern professionals looking for comfortable living space in city center.