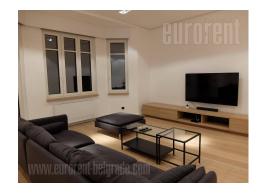

Fully renovated prewar apartment, housed on the second floor of an apartment building in the city center, within 10 minute walking distance from Republic square and Skadarlija bohemian quarter. The apartment consists of a spacious open kitchen and dining room, which further leads into the living area. Living room exits to a terrace. Sleeping block has two bedrooms, one of which is master bedroom with a private bathroom with a shower, while second, smaller room has an exit to a terrace facing the backyard of the building. The apartment has a guest half bathroom. Modern, open concept interior in pleasant pastel colors, equipped with high quality furnishings and elements. Excellent parquet, wall decorations, high quality ceramics, carpentry and lighting. Property ideal for modern professionals looking for comfortable living space in city center.