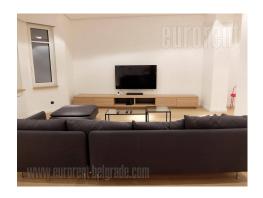

Fully renovated prewar apartment, housed on the second floor of an apartment building in the city center, within 10 minute walking distance from Republic square and Skadarlija bohemian quarter. The apartment consists of a spacious open kitchen and dining room, which further leads into the living area. Living room exits to a terrace. Sleeping block has two bedrooms, one of which is master bedroom with a private bathroom with a shower, while second, smaller room has an exit to a terrace facing the backyard of the building. The apartment has a guest half bathroom. Modern, open concept interior in pleasant pastel colors, equipped with high quality furnishings and elements. Excellent parquet, wall decorations, high quality ceramics, carpentry and lighting. Property ideal for modern professionals looking for comfortable living space in city center.