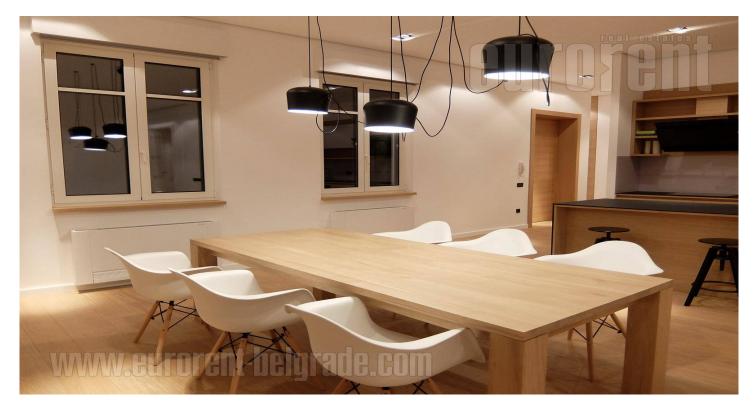

Fully renovated prewar apartment, housed on the second floor of an apartment building in the city center, within 10 minute walking distance from Republic square and Skadarlija bohemian quarter. The apartment consists of a spacious open kitchen and dining room, which further leads into the living area. Living room exits to a terrace. Sleeping block has two bedrooms, one of which is master bedroom with a private bathroom with a shower, while second, smaller room has an exit to a terrace facing the backyard of the building. The apartment has a guest half bathroom. Modern, open concept interior in pleasant pastel colors, equipped with high quality furnishings and elements. Excellent parquet, wall decorations, high quality ceramics, carpentry and lighting. Property ideal for modern professionals looking for comfortable living space in city center.