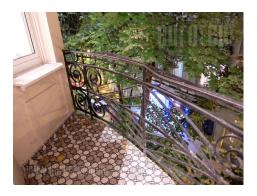

Fully renovated prewar apartment, housed on the second floor of an apartment building in the city center, within 10 minute walking distance from Republic square and Skadarlija bohemian quarter. The apartment consists of a spacious open kitchen and dining room, which further leads into the living area. Living room exits to a terrace. Sleeping block has two bedrooms, one of which is master bedroom with a private bathroom with a shower, while second, smaller room has an exit to a terrace facing the backyard of the building. The apartment has a guest half bathroom. Modern, open concept interior in pleasant pastel colors, equipped with high quality furnishings and elements. Excellent parquet, wall decorations, high quality ceramics, carpentry and lighting. Property ideal for modern professionals looking for comfortable living space in city center.