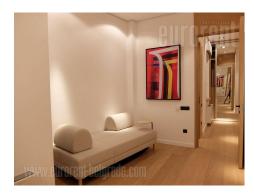

Fully renovated prewar apartment, housed on the second floor of an apartment building in the city center, within 10 minute walking distance from Republic square and Skadarlija bohemian quarter. The apartment consists of a spacious open kitchen and dining room, which further leads into the living area. Living room exits to a terrace. Sleeping block has two bedrooms, one of which is master bedroom with a private bathroom with a shower, while second, smaller room has an exit to a terrace facing the backyard of the building. The apartment has a guest half bathroom. Modern, open concept interior in pleasant pastel colors, equipped with high quality furnishings and elements. Excellent parquet, wall decorations, high quality ceramics, carpentry and lighting. Property ideal for modern professionals looking for comfortable living space in city center.