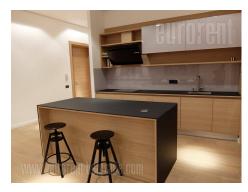

Fully renovated prewar apartment, housed on the second floor of an apartment building in the city center, within 10 minute walking distance from Republic square and Skadarlija bohemian quarter. The apartment consists of a spacious open kitchen and dining room, which further leads into the living area. Living room exits to a terrace. Sleeping block has two bedrooms, one of which is master bedroom with a private bathroom with a shower, while second, smaller room has an exit to a terrace facing the backyard of the building. The apartment has a guest half bathroom. Modern, open concept interior in pleasant pastel colors, equipped with high quality furnishings and elements. Excellent parquet, wall decorations, high quality ceramics, carpentry and lighting. Property ideal for modern professionals looking for comfortable living space in city center.