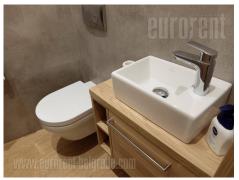

Fully renovated prewar apartment, housed on the second floor of an apartment building in the city center, within 10 minute walking distance from Republic square and Skadarlija bohemian quarter. The apartment consists of a spacious open kitchen and dining room, which further leads into the living area. Living room exits to a terrace. Sleeping block has two bedrooms, one of which is master bedroom with a private bathroom with a shower, while second, smaller room has an exit to a terrace facing the backyard of the building. The apartment has a guest half bathroom. Modern, open concept interior in pleasant pastel colors, equipped with high quality furnishings and elements. Excellent parquet, wall decorations, high quality ceramics, carpentry and lighting. Property ideal for modern professionals looking for comfortable living space in city center.