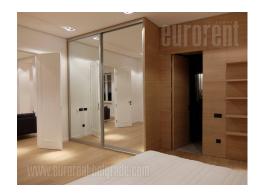

Fully renovated prewar apartment, housed on the second floor of an apartment building in the city center, within 10 minute walking distance from Republic square and Skadarlija bohemian quarter. The apartment consists of a spacious open kitchen and dining room, which further leads into the living area. Living room exits to a terrace. Sleeping block has two bedrooms, one of which is master bedroom with a private bathroom with a shower, while second, smaller room has an exit to a terrace facing the backyard of the building. The apartment has a guest half bathroom. Modern, open concept interior in pleasant pastel colors, equipped with high quality furnishings and elements. Excellent parquet, wall decorations, high quality ceramics, carpentry and lighting. Property ideal for modern professionals looking for comfortable living space in city center.