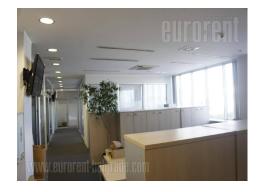

This business and warehouse complex is positioned on an excellent location, in near vicinity of the main Post office warehouse, close to Novi Sad highway and Sid highway, as well as the new bridge over Danube river. Business environment and high traffic frequency. Business premises occupies two levels, in a relatively new three levels office building, which is well maintained, has direct street access, video surveillance and doorman service. The interior is functional, spacious, two side oriented, modern and bright. There is a fully equipped kitchenette and restroom at disposal. It has an open space layout, which is at the moment divided by the needs of previous tenant. Provided with an alarm system, it has internet connection and heating / cooling. Parking space, which requires additional payment, is provided.