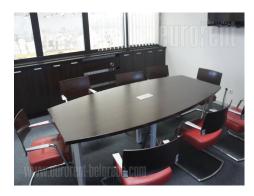

This business and warehouse complex is positioned on an excellent location, in near vicinity of the main Post office warehouse, close to Novi Sad highway and Sid highway, as well as the new bridge over Danube river. Business environment and high traffic frequency. Business premises occupies two levels, in a relatively new three levels office building, which is well maintained, has direct street access, video surveillance and doorman service. The interior is functional, spacious, two side oriented, modern and bright. There is a fully equipped kitchenette and restroom at disposal. It has an open space layout, which is at the moment divided by the needs of previous tenant. Provided with an alarm system, it has internet connection and heating / cooling. Parking space, which requires additional payment, is provided.