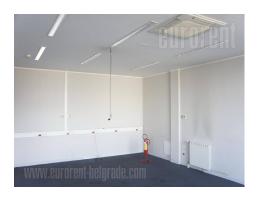

This business and warehouse complex is positioned on an excellent location, in near vicinity of the main Post office warehouse, close to Novi Sad highway and Sid highway, as well as the new bridge over Danube river. Business environment and high traffic frequency. Business premises occupies two levels, in a relatively new three levels office building, which is well maintained, has direct street access, video surveillance and doorman service. The interior is functional, spacious, two side oriented, modern and bright. There is a fully equipped kitchenette and restroom at disposal. It has an open space layout, which is at the moment divided by the needs of previous tenant. Provided with an alarm system, it has internet connection and heating / cooling. Parking space, which requires additional payment, is provided.