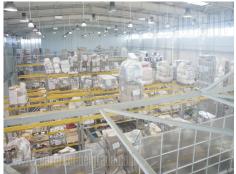

This business and warehouse complex is positioned on an excellent location, in near vicinity of the main Post office warehouse, close to Novi Sad highway and Sid highway, as well as the new bridge over Danube river. Business environment and high traffic frequency. Business premises occupies one level, in a relatively new three levels office building, which is well maintained, has direct street access, video surveillance and doorman service. The interior is functional, spacious, two side oriented, modern and bright. There is a fully equipped kitchenette and restroom at disposal. It has an open space layout, which is at the moment divided by the needs of previous tenant. Provided with an alarm system, it has internet connection and heating / cooling. Parking space, which requires additional payment, is provided.