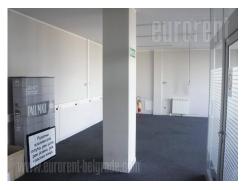

This business and warehouse complex is positioned on an excellent location, in near vicinity of the main Post office warehouse, close to Novi Sad highway and Sid highway, as well as the new bridge over Danube river. Business environment and high traffic frequency. Business premises occupies one level, in a relatively new three levels office building, which is well maintained, has direct street access, video surveillance and doorman service. The interior is functional, spacious, two side oriented, modern and bright. There is a fully equipped kitchenette and restroom at disposal. It has an open space layout, which is at the moment divided by the needs of previous tenant. Provided with an alarm system, it has internet connection and heating / cooling. Parking space, which requires additional payment, is provided.