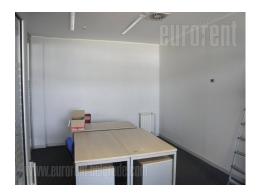

This business and warehouse complex is positioned on an excellent location, in near vicinity of the main Post office warehouse, close to Novi Sad highway and Sid highway, as well as the new bridge over Danube river. Business environment and high traffic frequency. Business premises occupies one level, in a relatively new three levels office building, which is well maintained, has direct street access, video surveillance and doorman service. The interior is functional, spacious, two side oriented, modern and bright. There is a fully equipped kitchenette and restroom at disposal. It has an open space layout, which is at the moment divided by the needs of previous tenant. Provided with an alarm system, it has internet connection and heating / cooling. Parking space, which requires additional payment, is provided.