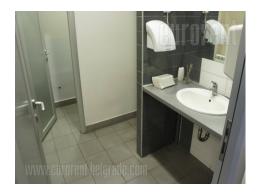

This business and warehouse complex is positioned on an excellent location, in near vicinity of the main Post office warehouse, close to Novi Sad highway and Sid highway, as well as the new bridge over Danube river. Business environment and high traffic frequency. Business premises occupies one level, in a relatively new three levels office building, which is well maintained, has direct street access, video surveillance and doorman service. The interior is functional, spacious, two side oriented, modern and bright. There is a fully equipped kitchenette and restroom at disposal. It has an open space layout, which is at the moment divided by the needs of previous tenant. Provided with an alarm system, it has internet connection and heating / cooling. Parking space, which requires additional payment, is provided.