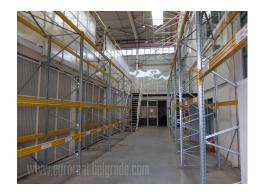

This business and warehouse complex is positioned on an excellent location, in near vicinity of the main Post office warehouse, close to Novi Sad highway and Sid highway, as well as the new bridge over Danube river. Business environment and high traffic frequency. The Warehouse is housed on the ground floor, while three doors provide entrance or exit. Ceiling height is 16 m. The space is rectangular shape with central ventilation and locker rooms and toilets for employes. The floor is covered with epoxy coat. The space could be divided into several segments of different size if needed. Two segments are equipped with high shelves, while one segment is cooling chamber with freezing temperature. Excellent warehouse. Business space is placed in the front side of the building, and consists of three levels: ground floor and two floors. All levels occupy approximately 310 m<sup>2</sup> divided into several parts by easily removable walls which could organized according the clients needs. Every level has toilets. Complex is easily reachable, with large parking for seventy seven vehicles, a tow truck driveway and enough space for trucks to manipulate. Within parking there are loading areas for vehicles with maintaining temperature. One parking for space is available additional price euros.