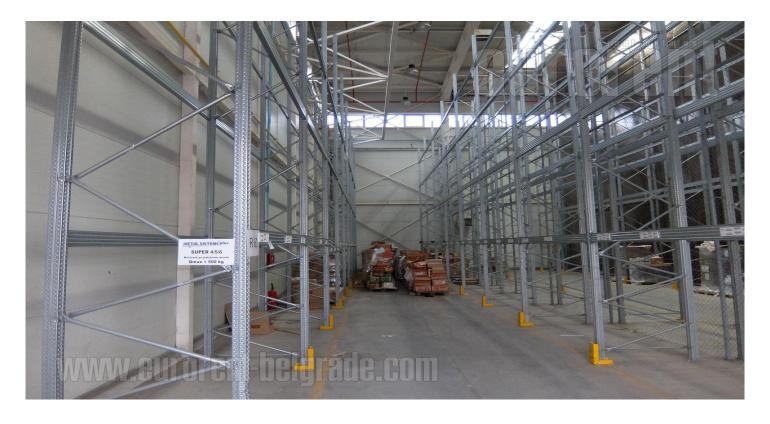

This business and warehouse complex is positioned on an excellent location, in near vicinity of the main Post office warehouse, close to Novi Sad highway and Sid highway, as well as the new bridge over Danube river. Business environment and high traffic frequency. The Warehouse is housed on the ground floor, while three doors provide entrance or exit. Ceiling height is 16 m. The space is rectangular shape with central ventilation and locker rooms and toilets for employes. The floor is covered with epoxy coat. The space could be divided into several segments of different size if needed. Two segments are equipped with high shelves, while one segment is cooling chamber with freezing temperature. Excellent warehouse. Business space is placed in the front side of the building, and consists of three levels: ground floor and two floors. All levels occupy approximately 310 m<sup>2</sup> divided into several parts by easily removable walls which could organized according the clients needs. Every level has toilets. Complex is easily reachable, with large parking for seventy seven vehicles, a tow truck driveway and enough space for trucks to manipulate. Within parking there are loading areas for vehicles with maintaining temperature. One parking for space is available additional price euros.