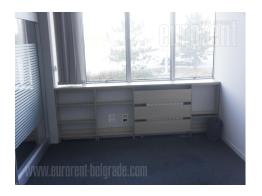

This business and warehouse complex is positioned on an excellent location, in near vicinity of the main Post office warehouse, close to Novi Sad highway and Sid highway, as well as the new bridge over Danube river. Business environment and high traffic frequency. The Warehouse is housed on the ground floor, while three doors provide entrance or exit. Ceiling height is 16 m. The space is rectangular shape with central ventilation and locker rooms and toilets for employes. The floor is covered with epoxy coat. The space could be divided into several segments of different size if needed. Two segments are equipped with high shelves, while one segment is cooling chamber with freezing temperature. Excellent warehouse. Business space is placed in the front side of the building, and consists of three levels: ground floor and two floors. All levels occupy approximately 310 m<sup>2</sup> divided into several parts by easily removable walls which could organized according the clients needs. Every level has toilets. Complex is easily reachable, with large parking for seventy seven vehicles, a tow truck driveway and enough space for trucks to manipulate. Within parking there are loading areas for vehicles with maintaining temperature. One parking for space is available additional price euros.