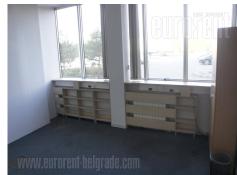

This business and warehouse complex is positioned on an excellent location, in near vicinity of the main Post office warehouse, close to Novi Sad highway and Sid highway, as well as the new bridge over Danube river. Business environment and high traffic frequency. The Warehouse is housed on the ground floor, while three doors provide entrance or exit. Ceiling height is 16 m. The space is rectangular shape with central ventilation and locker rooms and toilets for employes. The floor is covered with epoxy coat. The space could be divided into several segments of different size if needed. Two segments are equipped with high shelves, while one segment is cooling chamber with freezing temperature. Excellent warehouse. Business space is placed in the front side of the building, and consists of three levels: ground floor and two floors. All levels occupy approximately 310 m<sup>2</sup> divided into several parts by easily removable walls which could organized according the clients needs. Every level has toilets. Complex is easily reachable, with large parking for seventy seven vehicles, a tow truck driveway and enough space for trucks to manipulate. Within parking there are loading areas for vehicles with maintaining temperature. One parking for space is available additional price euros.