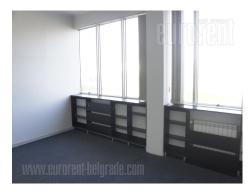

This business and warehouse complex is positioned on an excellent location, in near vicinity of the main Post office warehouse, close to Novi Sad highway and Sid highway, as well as the new bridge over Danube river. Business environment and high traffic frequency. The Warehouse is housed on the ground floor, while three doors provide entrance or exit. Ceiling height is 16 m. The space is rectangular shape with central ventilation and locker rooms and toilets for employes. The floor is covered with epoxy coat. The space could be divided into several segments of different size if needed. Two segments are equipped with high shelves, while one segment is cooling chamber with freezing temperature. Excellent warehouse. Business space is placed in the front side of the building, and consists of three levels: ground floor and two floors. All levels occupy approximately 310 m<sup>2</sup> divided into several parts by easily removable walls which could organized according the clients needs. Every level has toilets. Complex is easily reachable, with large parking for seventy seven vehicles, a tow truck driveway and enough space for trucks to manipulate. Within parking there are loading areas for vehicles with maintaining temperature. One parking for space is available additional price euros.