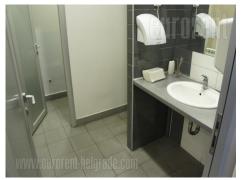

This business and warehouse complex is positioned on an excellent location, in near vicinity of the main Post office warehouse, close to Novi Sad highway and Sid highway, as well as the new bridge over Danube river. Business environment and high traffic frequency. The Warehouse is housed on the ground floor, while three doors provide entrance or exit. Ceiling height is 16 m. The space is rectangular shape with central ventilation and locker rooms and toilets for employes. The floor is covered with epoxy coat. The space could be divided into several segments of different size if needed. Two segments are equipped with high shelves, while one segment is cooling chamber with freezing temperature. Excellent warehouse. Business space is placed in the front side of the building, and consists of three levels: ground floor and two floors. All levels occupy approximately 310 m<sup>2</sup> divided into several parts by easily removable walls which could organized according the clients needs. Every level has toilets. Complex is easily reachable, with large parking for seventy seven vehicles, a tow truck driveway and enough space for trucks to manipulate. Within parking there are loading areas for vehicles with maintaining temperature. One parking for space is available additional price euros.