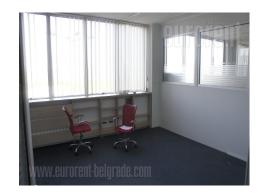

This business and warehouse complex is positioned on an excellent location, in near vicinity of the main Post office warehouse, close to Novi Sad highway and Sid highway, as well as the new bridge over Danube river. Business environment and high traffic frequency. The Warehouse is housed on the ground floor, while three doors provide entrance or exit. Ceiling height is 16 m. The space is rectangular shape with central ventilation and locker rooms and toilets for employes. The floor is covered with epoxy coat. The space could be divided into several segments of different size if needed. Two segments are equipped with high shelves, while one segment is cooling chamber with freezing temperature. Excellent warehouse. Business space is placed in the front side of the building, and consists of three levels: ground floor and two floors. All levels occupy approximately 310 m<sup>2</sup> divided into several parts by easily removable walls which could organized according the clients needs. Every level has toilets. Complex is easily reachable, with large parking for seventy seven vehicles, a tow truck driveway and enough space for trucks to manipulate. Within parking there are loading areas for vehicles with maintaining temperature. One parking for space is available additional price euros.