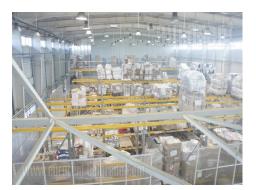

This business and warehouse complex is positioned on an excellent location, in near vicinity of the main Post office warehouse, close to Novi Sad highway and Sid highway, as well as the new bridge over Danube river. Business environment and high traffic frequency. The Warehouse is housed on the ground floor, while three door provide entrance or exit. Ceiling height is 16 m. The space is rectangular shape with central ventilation and locker rooms and toilets for employes. The floor is covered with epoxy coat. The space could be divided into several segments of different size if needed. Two segments are equipped with high shelves, while one segment is cooling chamber with freezing temperature. Excellent warehouse. Business space is placed in the front side of the building, and consists of three levels: ground floor and two floors. All levels occupy approximately 310 m<sup>2</sup> divided into several parts by easily removable walls which could organized according the clients needs. Every level has toilets. Complex is easily reachable, with large parking for seventy seven vehicles, a tow truck driveway and enough space for trucks to manipulate. Within parking there are loading areas for vehicles with maintaining temperature. One parking additional for space is available price of 25 euros.