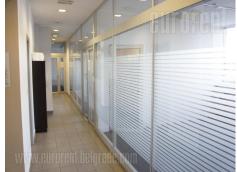

This business and warehouse complex is positioned on an excellent location, in near vicinity of the main Post office warehouse, close to Novi Sad highway and Sid highway, as well as the new bridge over Danube river. Business environment and high traffic frequency. The Warehouse is housed on the ground floor, while three door provide entrance or exit. Ceiling height is 16 m. The space is rectangular shape with central ventilation and locker rooms and toilets for employes. The floor is covered with epoxy coat. The space could be divided into several segments of different size if needed. Two segments are equipped with high shelves, while one segment is cooling chamber with freezing temperature. Excellent warehouse. Business space is placed in the front side of the building, and consists of three levels: ground floor and two floors. All levels occupy approximately 310 m<sup>2</sup> divided into several parts by easily removable walls which could organized according the clients needs. Every level has toilets. Complex is easily reachable, with large parking for seventy seven vehicles, a tow truck driveway and enough space for trucks to manipulate. Within parking there are loading areas for vehicles with maintaining temperature. One parking additional for space is available price of 25 euros.