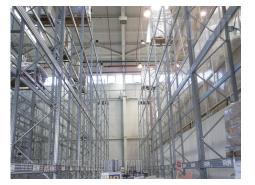

This business and warehouse complex is positioned on an excellent location, in near vicinity of the main Post office warehouse, close to Novi Sad highway and Sid highway, as well as the new bridge over Danube river. Business environment and high traffic frequency. The Warehouse is housed on the ground floor, while three door provide entrance or exit. Ceiling height is 16 m. The space is rectangular shape with central ventilation and locker rooms and toilets for employes. The floor is covered with epoxy coat. The space could be divided into several segments of different size if needed. Two segments are equipped with high shelves, while one segment is cooling chamber with freezing temperature. Excellent warehouse. Business space is placed in the front side of the building, and consists of three levels: ground floor and two floors. All levels occupy approximately 310 m<sup>2</sup> divided into several parts by easily removable walls which could organized according the clients needs. Every level has toilets. Complex is easily reachable, with large parking for seventy seven vehicles, a tow truck driveway and enough space for trucks to manipulate. Within parking there are loading areas for vehicles with maintaining temperature. One parking additional for space is available price of 25 euros.