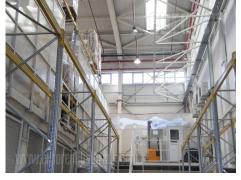

This business and warehouse complex is positioned on an excellent location, in near vicinity of the main Post office warehouse, close to Novi Sad highway and Sid highway, as well as the new bridge over Danube river. Business environment and high traffic frequency. The Warehouse is housed on the ground floor, while three door provide entrance or exit. Ceiling height is 16 m. The space is rectangular shape with central ventilation and locker rooms and toilets for employes. The floor is covered with epoxy coat. The space could be divided into several segments of different size if needed. Two segments are equipped with high shelves, while one segment is cooling chamber with freezing temperature. Excellent warehouse. Business space is placed in the front side of the building, and consists of three levels: ground floor and two floors. All levels occupy approximately 310 m<sup>2</sup> divided into several parts by easily removable walls which could organized according the clients needs. Every level has toilets. Complex is easily reachable, with large parking for seventy seven vehicles, a tow truck driveway and enough space for trucks to manipulate. Within parking there are loading areas for vehicles with maintaining temperature. One parking additional for space is available price of 25 euros.