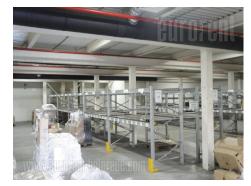

This business and warehouse complex is positioned on an excellent location, in near vicinity of the main Post office warehouse, close to Novi Sad highway and Sid highway, as well as the new bridge over Danube river. Business environment and high traffic frequency. The Warehouse is housed on the ground floor, while three door provide entrance or exit. Ceiling height is 16 m. The space is rectangular shape with central ventilation and locker rooms and toilets for employes. The floor is covered with epoxy coat. The space could be divided into several segments of different size if needed. Two segments are equipped with high shelves, while one segment is cooling chamber with freezing temperature. Excellent warehouse. Business space is placed in the front side of the building, and consists of three levels: ground floor and two floors. All levels occupy approximately 310 m<sup>2</sup> divided into several parts by easily removable walls which could organized according the clients needs. Every level has toilets. Complex is easily reachable, with large parking for seventy seven vehicles, a tow truck driveway and enough space for trucks to manipulate. Within parking there are loading areas for vehicles with maintaining temperature. One parking additional for space is available price of 25 euros.