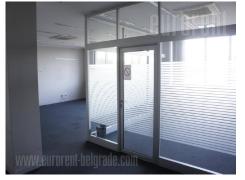

This business and warehouse complex is positioned on an excellent location, in near vicinity of the main Post office warehouse, close to Novi Sad highway and Sid highway, as well as the new bridge over Danube river. Business environment and high traffic frequency. The Warehouse is housed on the ground floor, while three door provide entrance or exit. Ceiling height is 16 m. The space is rectangular shape with central ventilation and locker rooms and toilets for employes. The floor is covered with epoxy coat. The space could be divided into several segments of different size if needed. Two segments are equipped with high shelves, while one segment is cooling chamber with freezing temperature. Excellent warehouse. Business space is placed in the front side of the building, and consists of three levels: ground floor and two floors. All levels occupy approximately 310 m<sup>2</sup> divided into several parts by easily removable walls which could organized according the clients needs. Every level has toilets. Complex is easily reachable, with large parking for seventy seven vehicles, a tow truck driveway and enough space for trucks to manipulate. Within parking there are loading areas for vehicles with maintaining temperature. One parking additional for space is available price of 25 euros.