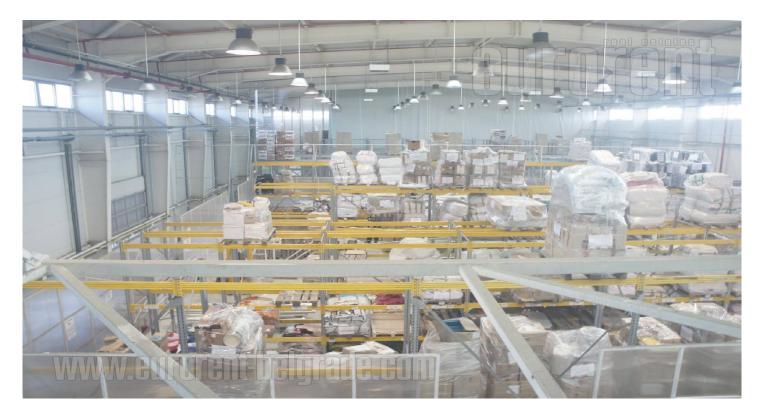

This business and warehouse complex is positioned on an excellent location, in near vicinity of the main Post office warehouse, close to Novi Sad highway and Sid highway, as well as the new bridge over Danube river. Business environment and high traffic frequency. The Warehouse is housed on the ground floor, while three door provide entrance or exit. Ceiling height is 16 m. The space is rectangular shape with central ventilation and locker rooms and toilets for employes. The floor is covered with epoxy coat. The space could be divided into several segments of different size if needed. Two segments are equipped with high shelves, while one segment is cooling chamber with freezing temperature. Excellent warehouse. Business space is placed in the front side of the building, and consists of three levels: ground floor and two floors. All levels occupy approximately 310 m<sup>2</sup> divided into several parts by easily removable walls which could organized according the clients needs. Every level has toilets. Complex is easily reachable, with large parking for seventy seven vehicles, a tow truck driveway and enough space for trucks to manipulate. Within parking there are loading areas for vehicles with maintaining temperature. One parking additional for space is available price of 25 euros.