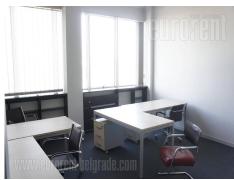

This business and warehouse complex is positioned on an excellent location, in near vicinity of the main Post office warehouse, close to Novi Sad highway and Sid highway, as well as the new bridge over Danube river. Business environment and high traffic frequency. The Warehouse is housed on the ground floor, while two doors provide entrance or exit. Ceiling height is 16 m. The space is rectangular shape with central ventilation and locker rooms and toilets for employes. The floor is covered with epoxy coat. The space could be divided into several segments of different size if needed. Two segments are equipped with high shelves, while one segment is cooling chamber with freezing temperature. Excellent warehouse. Business space is placed in the front side of the building, and consists of three levels: ground floor and two floors. All levels occupy approximately 310 m<sup>2</sup> divided into several parts by easily removable walls which could organized according the clients needs. Every level has toilets. Complex is easily reachable, with large parking for seventy seven vehicles, a tow truck driveway and enough space for trucks to manipulate. Within parking there are loading areas for vehicles with maintaining temperature.