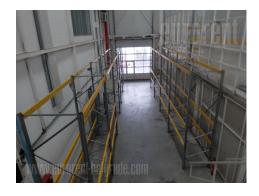

This business and warehouse complex is positioned on an excellent location, in near vicinity of the main Post office warehouse, close to Novi Sad highway and Sid highway, as well as the new bridge over Danube river. Business environment and high traffic frequency. The Warehouse is housed on the ground floor, while two doors provide entrance or exit. Ceiling height is 16 m. The space is rectangular shape with central ventilation and locker rooms and toilets for employes. The floor is covered with epoxy coat. The space could be divided into several segments of different size if needed. Two segments are equipped with high shelves, while one segment is cooling chamber with freezing temperature. Excellent warehouse. Business space is placed in the front side of the building, and consists of three levels: ground floor and two floors. All levels occupy approximately 310 m<sup>2</sup> divided into several parts by easily removable walls which could organized according the clients needs. Every level has toilets. Complex is easily reachable, with large parking for seventy seven vehicles, a tow truck driveway and enough space for trucks to manipulate. Within parking there are loading areas for vehicles with maintaining temperature.