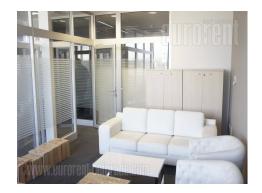

This business and warehouse complex is positioned on an excellent location, in near vicinity of the main Post office warehouse, close to Novi Sad highway and Sid highway, as well as the new bridge over Danube river. Business environment and high traffic frequency. The Warehouse is housed on the ground floor, while two doors provide entrance or exit. Ceiling height is 16 m. The space is rectangular shape with central ventilation and locker rooms and toilets for employes. The floor is covered with epoxy coat. The space could be divided into several segments of different size if needed. Two segments are equipped with high shelves, while one segment is cooling chamber with freezing temperature. Excellent warehouse. Business space is placed in the front side of the building, and consists of three levels: ground floor and two floors. All levels occupy approximately 310 m<sup>2</sup> divided into several parts by easily removable walls which could organized according the clients needs. Every level has toilets. Complex is easily reachable, with large parking for seventy seven vehicles, a tow truck driveway and enough space for trucks to manipulate. Within parking there are loading areas for vehicles with maintaining temperature.