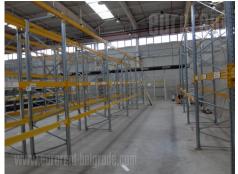

This business and warehouse complex is positioned on an excellent location, in near vicinity of the main Post office warehouse, close to Novi Sad highway and Sid highway, as well as the new bridge over Danube river. Business environment and high traffic frequency. The Warehouse is housed on the ground floor, while two doors provide entrance or exit. Ceiling height is 16 m. The space is rectangular shape with central ventilation and locker rooms and toilets for employes. The floor is covered with epoxy coat. The space could be divided into several segments of different size if needed. Two segments are equipped with high shelves, while one segment is cooling chamber with freezing temperature. Excellent warehouse. Business space is placed in the front side of the building, and consists of three levels: ground floor and two floors. All levels occupy approximately 310 m<sup>2</sup> divided into several parts by easily removable walls which could organized according the clients needs. Every level has toilets. Complex is easily reachable, with large parking for seventy seven vehicles, a tow truck driveway and enough space for trucks to manipulate. Within parking there are loading areas for vehicles with maintaining temperature.