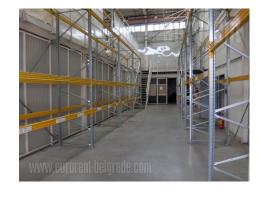

This business and warehouse complex is positioned on an excellent location, in near vicinity of the main Post office warehouse, close to Novi Sad highway and Sid highway, as well as the new bridge over Danube river. Business environment and high traffic frequency. The Warehouse is housed on the ground floor, while two doors provide entrance or exit. Ceiling height is 16 m. The space is rectangular shape with central ventilation and locker rooms and toilets for employes. The floor is covered with epoxy coat. The space could be divided into several segments of different size if needed. Two segments are equipped with high shelves, while one segment is cooling chamber with freezing temperature. Excellent warehouse. Business space is placed in the front side of the building, and consists of three levels: ground floor and two floors. All levels occupy approximately 310 m<sup>2</sup> divided into several parts by easily removable walls which could organized according the clients needs. Every level has toilets. Complex is easily reachable, with large parking for seventy seven vehicles, a tow truck driveway and enough space for trucks to manipulate. Within parking there are loading areas for vehicles with maintaining temperature.