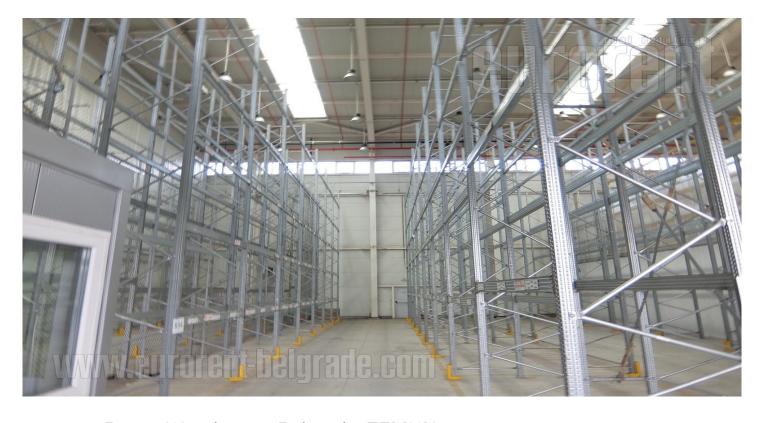

This business and warehouse complex is positioned on an excellent location, in near vicinity of the main Post office warehouse, close to Novi Sad highway and Sid highway, as well as the new bridge over Danube river. Business environment and high traffic frequency. The Warehouse is housed on the ground floor, while two doors provide entrance or exit. Ceiling height is 16 m. The space is rectangular shape with central ventilation and locker rooms and toilets for employes. The floor is covered with epoxy coat. The space could be divided into several segments of different size if needed. Two segments are equipped with high shelves, while one segment is cooling chamber with freezing temperature. Excellent warehouse. Business space is placed in the front side of the building, and consists of three levels: ground floor and two floors. All levels occupy approximately 310 m<sup>2</sup> divided into several parts by easily removable walls which could organized according the clients needs. Every level has toilets. Complex is easily reachable, with large parking for seventy seven vehicles, a tow truck driveway and enough space for trucks to manipulate. Within parking there are loading areas for vehicles with maintaining temperature.