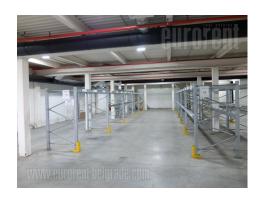

This business and warehouse complex is positioned on an excellent location, in near vicinity of the main Post office warehouse, close to Novi Sad highway and Sid highway, as well as the new bridge over Danube river. Business environment and high traffic frequency. The Warehouse is housed on the ground floor, while two doors provide entrance or exit. Ceiling height is 16 m. The space is rectangular shape with central ventilation and locker rooms and toilets for employes. The floor is covered with epoxy coat. The space could be divided into several segments of different size if needed. Two segments are equipped with high shelves, while one segment is cooling chamber with freezing temperature. Excellent warehouse. Business space is placed in the front side of the building, and consists of three levels: ground floor and two floors. All levels occupy approximately 310 m<sup>2</sup> divided into several parts by easily removable walls which could organized according the clients needs. Every level has toilets. Complex is easily reachable, with large parking for seventy seven vehicles, a tow truck driveway and enough space for trucks to manipulate. Within parking there are loading areas for vehicles with maintaining temperature.