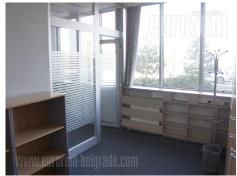

This business and warehouse complex is positioned on an excellent location, in near vicinity of the main Post office warehouse, close to Novi Sad highway and Sid highway, as well as the new bridge over Danube river. Business environment and high traffic frequency. The Warehouse is housed on the ground floor, while two doors provide entrance or exit. Ceiling height is 16 m. The space is rectangular shape with central ventilation and locker rooms and toilets for employes. The floor is covered with epoxy coat. The space could be divided into several segments of different size if needed. Two segments are equipped with high shelves, while one segment is cooling chamber with freezing temperature. Excellent warehouse. Business space is placed in the front side of the building, and consists of three levels: ground floor and two floors. All levels occupy approximately 310 m<sup>2</sup> divided into several parts by easily removable walls which could organized according the clients needs. Every level has toilets. Complex is easily reachable, with large parking for seventy seven vehicles, a tow truck driveway and enough space for trucks to manipulate. Within parking there are loading areas for vehicles with maintaining temperature.