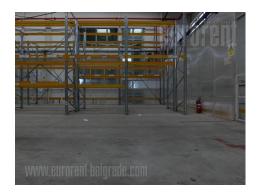

This business and warehouse complex is positioned on an excellent location, in near vicinity of the main Post office warehouse, close to Novi Sad highway and Sid highway, as well as the new bridge over Danube river. Business environment and high traffic frequency. The Warehouse is housed on the ground floor, while two doors provide entrance or exit. Ceiling height is 16 m. The space is rectangular shape with central ventilation and locker rooms and toilets for employes. The floor is covered with epoxy coat. The space could be divided into several segments of different size if needed. Two segments are equipped with high shelves, while one segment is cooling chamber with freezing temperature. Excellent warehouse. Business space is placed in the front side of the building, and consists of three levels: ground floor and two floors. All levels occupy approximately 310 m<sup>2</sup> divided into several parts by easily removable walls which could organized according the clients needs. Every level has toilets. Complex is easily reachable, with large parking for seventy seven vehicles, a tow truck driveway and enough space for trucks to manipulate. Within parking there are loading areas for vehicles with maintaining temperature.