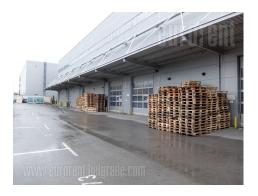

This business and warehouse complex is positioned on an excellent location, in near vicinity of the main Post office warehouse, close to Novi Sad highway and Sid highway, as well as the new bridge over Danube river. Business environment and high traffic frequency. The Warehouse is housed on the ground floor, while one door provide entrance or exit. Ceiling height is 16 m. The space is rectangular shape with central ventilation and locker rooms and toilets for employes. The floor is covered with epoxy coat. The space could be divided into several segments of different size if needed. Two segments are equipped with high shelves, while one segment is cooling chamber with freezing temperature. Excellent warehouse. Business space is placed in the front side of the building, and consists of three levels: ground floor and two floors. All levels occupy approximately 310 m<sup>2</sup> divided into several parts by easily removable walls which could organized according the clients needs. Every level has toilets. Complex is easily reachable, with large parking for seventy seven vehicles, a tow truck driveway and enough space for trucks to manipulate. Within parking there are loading areas for vehicles with maintaining temperature. One parking for space is available additional price euros.