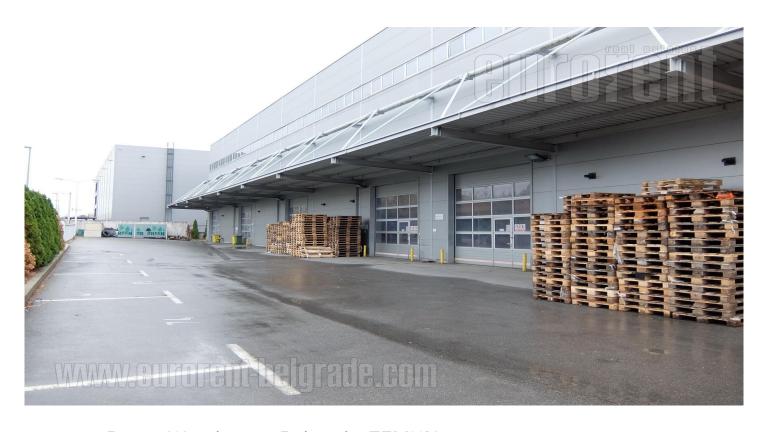

This business and warehouse complex is positioned on an excellent location, in near vicinity of the main Post office warehouse, close to Novi Sad highway and Sid highway, as well as the new bridge over Danube river. Business environment and high traffic frequency. The Warehouse is housed on the ground floor, while one door provide entrance or exit. Ceiling height is 16 m. The space is rectangular shape with central ventilation and locker rooms and toilets for employes. The floor is covered with epoxy coat. The space could be divided into several segments of different size if needed. Two segments are equipped with high shelves, while one segment is cooling chamber with freezing temperature. Excellent warehouse. Business space is placed in the front side of the building, and consists of three levels: ground floor and two floors. All levels occupy approximately 310 m<sup>2</sup> divided into several parts by easily removable walls which could organized according the clients needs. Every level has toilets. Complex is easily reachable, with large parking for seventy seven vehicles, a tow truck driveway and enough space for trucks to manipulate. Within parking there are loading areas for vehicles with maintaining temperature. One parking for space is available additional price euros.