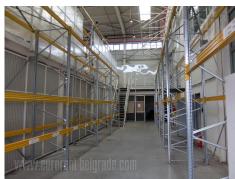

This business and warehouse complex is positioned on an excellent location, in near vicinity of the main Post office warehouse, close to Novi Sad highway and Sid highway, as well as the new bridge over Danube river. Business environment and high traffic frequency. The Warehouse is housed on the ground floor, while one door provide entrance or exit. Ceiling height is 16 m. The space is rectangular shape with central ventilation and locker rooms and toilets for employes. The floor is covered with epoxy coat. The space could be divided into several segments of different size if needed. Two segments are equipped with high shelves, while one segment is cooling chamber with freezing temperature. Excellent warehouse. Business space is placed in the front side of the building, and consists of three levels: ground floor and two floors. All levels occupy approximately 310 m<sup>2</sup> divided into several parts by easily removable walls which could organized according the clients needs. Every level has toilets. Complex is easily reachable, with large parking for seventy seven vehicles, a tow truck driveway and enough space for trucks to manipulate. Within parking there are loading areas for vehicles with maintaining temperature. One parking for space is available additional price euros.