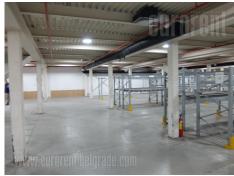

This business and warehouse complex is positioned on an excellent location, in near vicinity of the main Post office warehouse, close to Novi Sad highway and Sid highway, as well as the new bridge over Danube river. Business environment and high traffic frequency. The Warehouse is housed on the ground floor, while one door provide entrance or exit. Ceiling height is 16 m. The space is rectangular shape with central ventilation and locker rooms and toilets for employes. The floor is covered with epoxy coat. The space could be divided into several segments of different size if needed. Two segments are equipped with high shelves, while one segment is cooling chamber with freezing temperature. Excellent warehouse. Business space is placed in the front side of the building, and consists of three levels: ground floor and two floors. All levels occupy approximately 310 m<sup>2</sup> divided into several parts by easily removable walls which could organized according the clients needs. Every level has toilets. Complex is easily reachable, with large parking for seventy seven vehicles, a tow truck driveway and enough space for trucks to manipulate. Within parking there are loading areas for vehicles with maintaining temperature. One parking for space is available additional price euros.