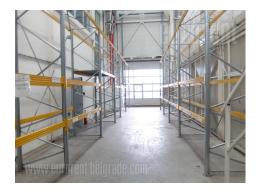

This business and warehouse complex is positioned on an excellent location, in near vicinity of the main Post office warehouse, close to Novi Sad highway and Sid highway, as well as the new bridge over Danube river. Business environment and high traffic frequency. The Warehouse is housed on the ground floor, while one door provide entrance or exit. Ceiling height is 16 m. The space is rectangular shape with central ventilation and locker rooms and toilets for employes. The floor is covered with epoxy coat. The space could be divided into several segments of different size if needed. Two segments are equipped with high shelves, while one segment is cooling chamber with freezing temperature. Excellent warehouse. Business space is placed in the front side of the building, and consists of three levels: ground floor and two floors. All levels occupy approximately 310 m<sup>2</sup> divided into several parts by easily removable walls which could organized according the clients needs. Every level has toilets. Complex is easily reachable, with large parking for seventy seven vehicles, a tow truck driveway and enough space for trucks to manipulate. Within parking there are loading areas for vehicles with maintaining temperature. One parking for space is available additional price euros.