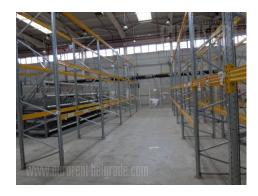

This business and warehouse complex is positioned on an excellent location, in near vicinity of the main Post office warehouse, close to Novi Sad highway and Sid highway, as well as the new bridge over Danube river. Business environment and high traffic frequency. The Warehouse is housed on the ground floor, while one door provide entrance or exit. Ceiling height is 16 m. The space is rectangular shape with central ventilation and locker rooms and toilets for employes. The floor is covered with epoxy coat. The space could be divided into several segments of different size if needed. Two segments are equipped with high shelves, while one segment is cooling chamber with freezing temperature. Excellent warehouse. Business space is placed in the front side of the building, and consists of three levels: ground floor and two floors. All levels occupy approximately 310 m<sup>2</sup> divided into several parts by easily removable walls which could organized according the clients needs. Every level has toilets. Complex is easily reachable, with large parking for seventy seven vehicles, a tow truck driveway and enough space for trucks to manipulate. Within parking there are loading areas for vehicles with maintaining temperature. One parking for space is available additional price euros.