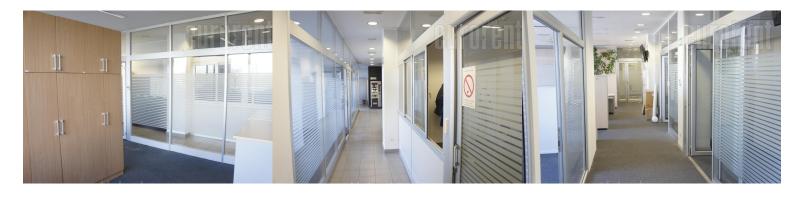

This business and warehouse complex is positioned on an excellent location, in near vicinity of the main Post office warehouse, close to Novi Sad highway and Sid highway, as well as the new bridge over Danube river. Business environment and high traffic frequency. The Warehouse is housed on the ground floor, while one door provide entrance or exit. Ceiling height is 16 m. The space is rectangular shape with central ventilation and locker rooms and toilets for employes. The floor is covered with epoxy coat. The space could be divided into several segments of different size if needed. Two segments are equipped with high shelves, while one segment is cooling chamber with freezing temperature. Excellent warehouse. Business space is placed in the front side of the building, and consists of three levels: ground floor and two floors. All levels occupy approximately 310 m<sup>2</sup> divided into several parts by easily removable walls which could organized according the clients needs. Every level has toilets. Complex is easily reachable, with large parking for seventy seven vehicles, a tow truck driveway and enough space for trucks to manipulate. Within parking there are loading areas for vehicles with maintaining temperature. One parking for space is available additional price euros.