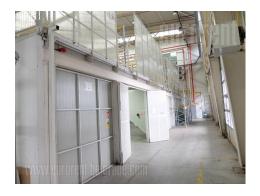

This business and warehouse complex is positioned on an excellent location, in near vicinity of the main Post office warehouse, close to Novi Sad highway and Sid highway, as well as the new bridge over Danube river. Business environment and high traffic frequency. The Warehouse is housed on the ground floor, while one door provide entrance or exit. Ceiling height is 16 m. The space is rectangular shape with central ventilation and locker rooms and toilets for employes. The floor is covered with epoxy coat. The space could be divided into several segments of different size if needed. Two segments are equipped with high shelves, while one segment is cooling chamber with freezing temperature. Excellent warehouse. Business space is placed in the front side of the building, and consists of three levels: ground floor and two floors. All levels occupy approximately 310 m<sup>2</sup> divided into several parts by easily removable walls which could organized according the clients needs. Every level has toilets. Complex is easily reachable, with large parking for seventy seven vehicles, a tow truck driveway and enough space for trucks to manipulate. Within parking there are loading areas for vehicles with maintaining temperature. One parking for space is available additional price euros.