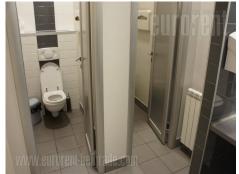

## #40731, Rent - Warehouse, Belgrade, ZEMUN

This business and warehouse complex is positioned on an excellent location, in near vicinity of the main Post office warehouse, close to Novi Sad highway and Sid highway, as well as the new bridge over Danube river. Business environment and high traffic frequency. The Warehouse is housed on the ground floor, while one door provide entrance or exit. Ceiling height is 16 m. The space is rectangular shape with central ventilation and locker rooms and toilets for employes. The floor is covered with epoxy coat. The space could be divided into several segments of different size if needed. Two segments are equipped with high shelves, while one segment is cooling chamber with freezing temperature. Excellent warehouse. Business space is placed in the front side of the building, and consists of three levels: ground floor and two floors. All levels occupy approximately 310 m<sup>2</sup> divided into several parts by easily removable walls which could organized according the clients needs. Every level has toilets. Complex is easily reachable, with large parking for seventy seven vehicles, a tow truck driveway and enough space for trucks to manipulate. Within parking there are loading areas for vehicles with maintaining temperature. One parking for space available additional price euros.