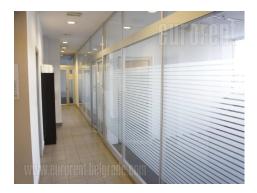

## #40731, Rent - Warehouse, Belgrade, ZEMUN

This business and warehouse complex is positioned on an excellent location, in near vicinity of the main Post office warehouse, close to Novi Sad highway and Sid highway, as well as the new bridge over Danube river. Business environment and high traffic frequency. The Warehouse is housed on the ground floor, while one door provide entrance or exit. Ceiling height is 16 m. The space is rectangular shape with central ventilation and locker rooms and toilets for employes. The floor is covered with epoxy coat. The space could be divided into several segments of different size if needed. Two segments are equipped with high shelves, while one segment is cooling chamber with freezing temperature. Excellent warehouse. Business space is placed in the front side of the building, and consists of three levels: ground floor and two floors. All levels occupy approximately 310 m<sup>2</sup> divided into several parts by easily removable walls which could organized according the clients needs. Every level has toilets. Complex is easily reachable, with large parking for seventy seven vehicles, a tow truck driveway and enough space for trucks to manipulate. Within parking there are loading areas for vehicles with maintaining temperature. One parking for space available additional price euros.