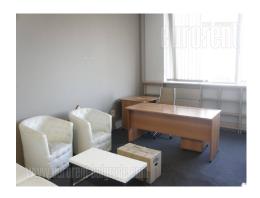

## #40731, Rent - Warehouse, Belgrade, ZEMUN

This business and warehouse complex is positioned on an excellent location, in near vicinity of the main Post office warehouse, close to Novi Sad highway and Sid highway, as well as the new bridge over Danube river. Business environment and high traffic frequency. The Warehouse is housed on the ground floor, while one door provide entrance or exit. Ceiling height is 16 m. The space is rectangular shape with central ventilation and locker rooms and toilets for employes. The floor is covered with epoxy coat. The space could be divided into several segments of different size if needed. Two segments are equipped with high shelves, while one segment is cooling chamber with freezing temperature. Excellent warehouse. Business space is placed in the front side of the building, and consists of three levels: ground floor and two floors. All levels occupy approximately 310 m<sup>2</sup> divided into several parts by easily removable walls which could organized according the clients needs. Every level has toilets. Complex is easily reachable, with large parking for seventy seven vehicles, a tow truck driveway and enough space for trucks to manipulate. Within parking there are loading areas for vehicles with maintaining temperature. One parking for space available additional price euros.