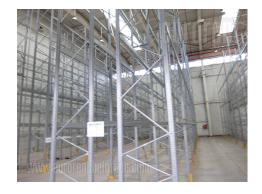

## #40731, Rent - Warehouse, Belgrade, ZEMUN

This business and warehouse complex is positioned on an excellent location, in near vicinity of the main Post office warehouse, close to Novi Sad highway and Sid highway, as well as the new bridge over Danube river. Business environment and high traffic frequency. The Warehouse is housed on the ground floor, while one door provide entrance or exit. Ceiling height is 16 m. The space is rectangular shape with central ventilation and locker rooms and toilets for employes. The floor is covered with epoxy coat. The space could be divided into several segments of different size if needed. Two segments are equipped with high shelves, while one segment is cooling chamber with freezing temperature. Excellent warehouse. Business space is placed in the front side of the building, and consists of three levels: ground floor and two floors. All levels occupy approximately 310 m<sup>2</sup> divided into several parts by easily removable walls which could organized according the clients needs. Every level has toilets. Complex is easily reachable, with large parking for seventy seven vehicles, a tow truck driveway and enough space for trucks to manipulate. Within parking there are loading areas for vehicles with maintaining temperature. One parking for space available additional price euros.