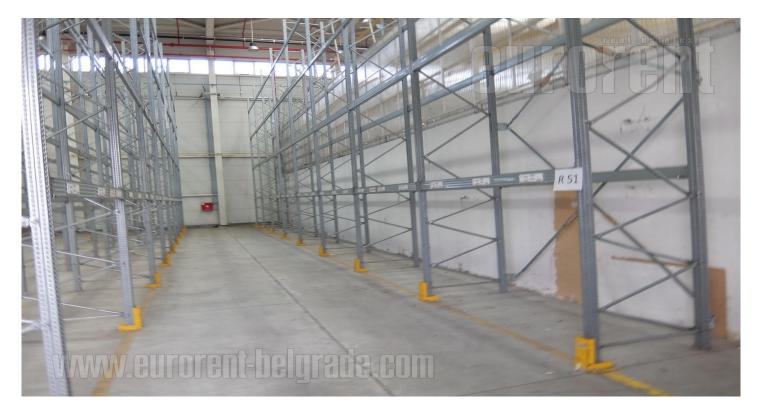

## #40731, Rent - Warehouse, Belgrade, ZEMUN

This business and warehouse complex is positioned on an excellent location, in near vicinity of the main Post office warehouse, close to Novi Sad highway and Sid highway, as well as the new bridge over Danube river. Business environment and high traffic frequency. The Warehouse is housed on the ground floor, while one door provide entrance or exit. Ceiling height is 16 m. The space is rectangular shape with central ventilation and locker rooms and toilets for employes. The floor is covered with epoxy coat. The space could be divided into several segments of different size if needed. Two segments are equipped with high shelves, while one segment is cooling chamber with freezing temperature. Excellent warehouse. Business space is placed in the front side of the building, and consists of three levels: ground floor and two floors. All levels occupy approximately 310 m<sup>2</sup> divided into several parts by easily removable walls which could organized according the clients needs. Every level has toilets. Complex is easily reachable, with large parking for seventy seven vehicles, a tow truck driveway and enough space for trucks to manipulate. Within parking there are loading areas for vehicles with maintaining temperature. One parking for space available additional price euros.