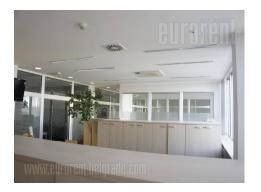

## #40731, Rent - Warehouse, Belgrade, ZEMUN

This business and warehouse complex is positioned on an excellent location, in near vicinity of the main Post office warehouse, close to Novi Sad highway and Sid highway, as well as the new bridge over Danube river. Business environment and high traffic frequency. The Warehouse is housed on the ground floor, while one door provide entrance or exit. Ceiling height is 16 m. The space is rectangular shape with central ventilation and locker rooms and toilets for employes. The floor is covered with epoxy coat. The space could be divided into several segments of different size if needed. Two segments are equipped with high shelves, while one segment is cooling chamber with freezing temperature. Excellent warehouse. Business space is placed in the front side of the building, and consists of three levels: ground floor and two floors. All levels occupy approximately 310 m<sup>2</sup> divided into several parts by easily removable walls which could organized according the clients needs. Every level has toilets. Complex is easily reachable, with large parking for seventy seven vehicles, a tow truck driveway and enough space for trucks to manipulate. Within parking there are loading areas for vehicles with maintaining temperature. One parking for space available additional price euros.