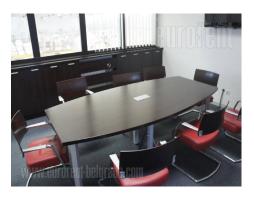

## #40731, Rent - Warehouse, Belgrade, ZEMUN

This business and warehouse complex is positioned on an excellent location, in near vicinity of the main Post office warehouse, close to Novi Sad highway and Sid highway, as well as the new bridge over Danube river. Business environment and high traffic frequency. The Warehouse is housed on the ground floor, while one door provide entrance or exit. Ceiling height is 16 m. The space is rectangular shape with central ventilation and locker rooms and toilets for employes. The floor is covered with epoxy coat. The space could be divided into several segments of different size if needed. Two segments are equipped with high shelves, while one segment is cooling chamber with freezing temperature. Excellent warehouse. Business space is placed in the front side of the building, and consists of three levels: ground floor and two floors. All levels occupy approximately 310 m<sup>2</sup> divided into several parts by easily removable walls which could organized according the clients needs. Every level has toilets. Complex is easily reachable, with large parking for seventy seven vehicles, a tow truck driveway and enough space for trucks to manipulate. Within parking there are loading areas for vehicles with maintaining temperature. One parking for space available additional price euros.