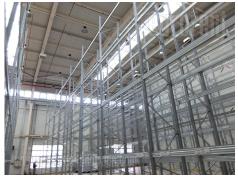

## #40731, Rent - Warehouse, Belgrade, ZEMUN

This business and warehouse complex is positioned on an excellent location, in near vicinity of the main Post office warehouse, close to Novi Sad highway and Sid highway, as well as the new bridge over Danube river. Business environment and high traffic frequency. The Warehouse is housed on the ground floor, while one door provide entrance or exit. Ceiling height is 16 m. The space is rectangular shape with central ventilation and locker rooms and toilets for employes. The floor is covered with epoxy coat. The space could be divided into several segments of different size if needed. Two segments are equipped with high shelves, while one segment is cooling chamber with freezing temperature. Excellent warehouse. Business space is placed in the front side of the building, and consists of three levels: ground floor and two floors. All levels occupy approximately 310 m<sup>2</sup> divided into several parts by easily removable walls which could organized according the clients needs. Every level has toilets. Complex is easily reachable, with large parking for seventy seven vehicles, a tow truck driveway and enough space for trucks to manipulate. Within parking there are loading areas for vehicles with maintaining temperature. One parking for space available additional price euros.