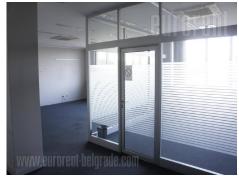

## #40731, Rent - Warehouse, Belgrade, ZEMUN

This business and warehouse complex is positioned on an excellent location, in near vicinity of the main Post office warehouse, close to Novi Sad highway and Sid highway, as well as the new bridge over Danube river. Business environment and high traffic frequency. The Warehouse is housed on the ground floor, while one door provide entrance or exit. Ceiling height is 16 m. The space is rectangular shape with central ventilation and locker rooms and toilets for employes. The floor is covered with epoxy coat. The space could be divided into several segments of different size if needed. Two segments are equipped with high shelves, while one segment is cooling chamber with freezing temperature. Excellent warehouse. Business space is placed in the front side of the building, and consists of three levels: ground floor and two floors. All levels occupy approximately 310 m<sup>2</sup> divided into several parts by easily removable walls which could organized according the clients needs. Every level has toilets. Complex is easily reachable, with large parking for seventy seven vehicles, a tow truck driveway and enough space for trucks to manipulate. Within parking there are loading areas for vehicles with maintaining temperature. One parking for space available additional price euros.