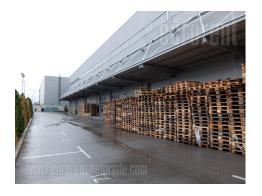

## #40731, Rent - Warehouse, Belgrade, ZEMUN

This business and warehouse complex is positioned on an excellent location, in near vicinity of the main Post office warehouse, close to Novi Sad highway and Sid highway, as well as the new bridge over Danube river. Business environment and high traffic frequency. The Warehouse is housed on the ground floor, while one door provide entrance or exit. Ceiling height is 16 m. The space is rectangular shape with central ventilation and locker rooms and toilets for employes. The floor is covered with epoxy coat. The space could be divided into several segments of different size if needed. Two segments are equipped with high shelves, while one segment is cooling chamber with freezing temperature. Excellent warehouse. Business space is placed in the front side of the building, and consists of three levels: ground floor and two floors. All levels occupy approximately 310 m<sup>2</sup> divided into several parts by easily removable walls which could organized according the clients needs. Every level has toilets. Complex is easily reachable, with large parking for seventy seven vehicles, a tow truck driveway and enough space for trucks to manipulate. Within parking there are loading areas for vehicles with maintaining temperature. One parking for space available additional price euros.