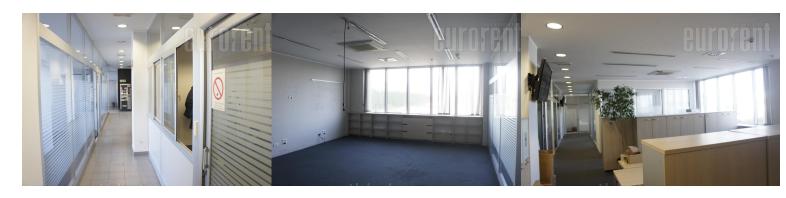

## #40730, Rent - Warehouse, Belgrade, ZEMUN

This business and warehouse complex is positioned on an excellent location, in near vicinity of the main Post office warehouse, close to Novi Sad highway and Sid highway, as well as the new bridge over Danube river. Business environment and high traffic frequency. The Warehouse is housed on the ground floor, while one door provide entrance or exit. Ceiling height is 16 m. The space is rectangular shape with central ventilation and locker rooms and toilets for employes. The floor is covered with epoxy coat. The space could be divided into several segments of different size if needed. Two segments are equipped with high shelves, while one segment is cooling chamber with freezing temperature. Excellent warehouse. Business space is placed in the front side of the building, and consists of three levels: ground floor and two floors. All levels occupy approximately 310 m<sup>2</sup> divided into several parts by easily removable walls which could organized according the clients needs. Every level has toilets. Complex is easily reachable, with large parking for seventy seven vehicles, a tow truck driveway and enough space for trucks to manipulate. Within parking there are loading areas for vehicles with maintaining temperature. One parking for space is available additional price euros.