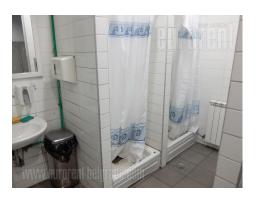

## #40730, Rent - Warehouse, Belgrade, ZEMUN

This business and warehouse complex is positioned on an excellent location, in near vicinity of the main Post office warehouse, close to Novi Sad highway and Sid highway, as well as the new bridge over Danube river. Business environment and high traffic frequency. The Warehouse is housed on the ground floor, while one door provide entrance or exit. Ceiling height is 16 m. The space is rectangular shape with central ventilation and locker rooms and toilets for employes. The floor is covered with epoxy coat. The space could be divided into several segments of different size if needed. Two segments are equipped with high shelves, while one segment is cooling chamber with freezing temperature. Excellent warehouse. Business space is placed in the front side of the building, and consists of three levels: ground floor and two floors. All levels occupy approximately 310 m<sup>2</sup> divided into several parts by easily removable walls which could organized according the clients needs. Every level has toilets. Complex is easily reachable, with large parking for seventy seven vehicles, a tow truck driveway and enough space for trucks to manipulate. Within parking there are loading areas for vehicles with maintaining temperature. One parking for space is available additional price euros.