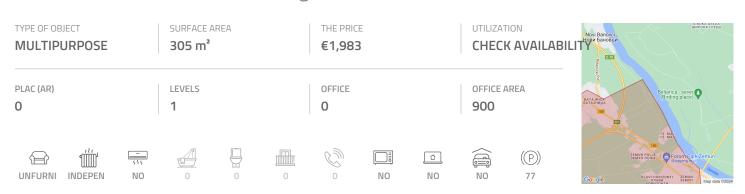

## #40730, Rent - Warehouse, Belgrade, ZEMUN

This business and warehouse complex is positioned on an excellent location, in near vicinity of the main Post office warehouse, close to Novi Sad highway and Sid highway, as well as the new bridge over Danube river. Business environment and high traffic frequency. The Warehouse is housed on the ground floor, while one door provide entrance or exit. Ceiling height is 16 m. The space is rectangular shape with central ventilation and locker rooms and toilets for employes. The floor is covered with epoxy coat. The space could be divided into several segments of different size if needed. Two segments are equipped with high shelves, while one segment is cooling chamber with freezing temperature. Excellent warehouse. Business space is placed in the front side of the building, and consists of three levels: ground floor and two floors. All levels occupy approximately 310 m<sup>2</sup> divided into several parts by easily removable walls which could organized according the clients needs. Every level has toilets. Complex is easily reachable, with large parking for seventy seven vehicles, a tow truck driveway and enough space for trucks to manipulate. Within parking there are loading areas for vehicles with maintaining temperature. One parking for space is available additional price euros.