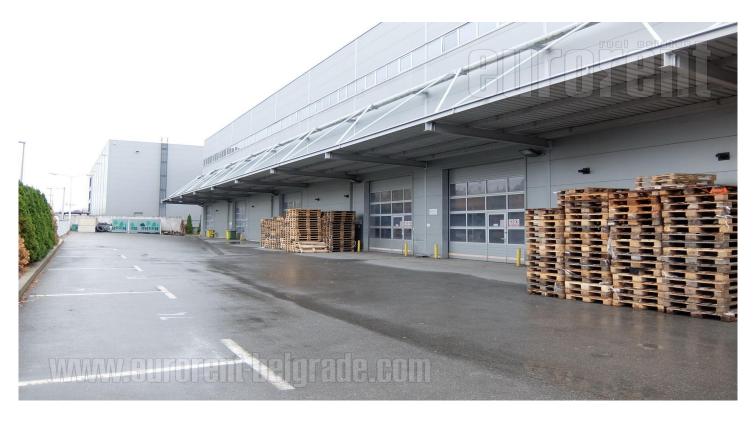

## #40730, Rent - Warehouse, Belgrade, ZEMUN

This business and warehouse complex is positioned on an excellent location, in near vicinity of the main Post office warehouse, close to Novi Sad highway and Sid highway, as well as the new bridge over Danube river. Business environment and high traffic frequency. The Warehouse is housed on the ground floor, while one door provide entrance or exit. Ceiling height is 16 m. The space is rectangular shape with central ventilation and locker rooms and toilets for employes. The floor is covered with epoxy coat. The space could be divided into several segments of different size if needed. Two segments are equipped with high shelves, while one segment is cooling chamber with freezing temperature. Excellent warehouse. Business space is placed in the front side of the building, and consists of three levels: ground floor and two floors. All levels occupy approximately 310 m<sup>2</sup> divided into several parts by easily removable walls which could organized according the clients needs. Every level has toilets. Complex is easily reachable, with large parking for seventy seven vehicles, a tow truck driveway and enough space for trucks to manipulate. Within parking there are loading areas for vehicles with maintaining temperature. One parking for space is available additional price euros.