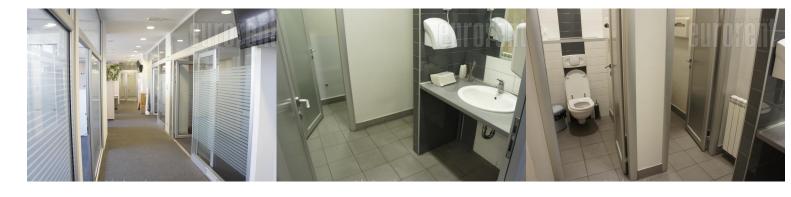

## #40730, Rent - Warehouse, Belgrade, ZEMUN

This business and warehouse complex is positioned on an excellent location, in near vicinity of the main Post office warehouse, close to Novi Sad highway and Sid highway, as well as the new bridge over Danube river. Business environment and high traffic frequency. The Warehouse is housed on the ground floor, while one door provide entrance or exit. Ceiling height is 16 m. The space is rectangular shape with central ventilation and locker rooms and toilets for employes. The floor is covered with epoxy coat. The space could be divided into several segments of different size if needed. Two segments are equipped with high shelves, while one segment is cooling chamber with freezing temperature. Excellent warehouse. Business space is placed in the front side of the building, and consists of three levels: ground floor and two floors. All levels occupy approximately 310 m<sup>2</sup> divided into several parts by easily removable walls which could organized according the clients needs. Every level has toilets. Complex is easily reachable, with large parking for seventy seven vehicles, a tow truck driveway and enough space for trucks to manipulate. Within parking there are loading areas for vehicles with maintaining temperature. One parking for space is available additional price euros.