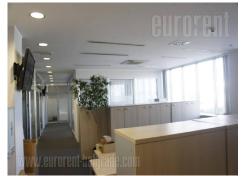

This business and warehouse complex is positioned on an excellent location, in near vicinity of the main Post office warehouse, close to Novi Sad highway and Sid highway, as well as the new bridge over Danube river. Business environment and high traffic frequency. The Warehouse is housed on the ground floor, while one door provide entrance or exit. Ceiling height is 16 m. The space is rectangular shape with central ventilation and locker rooms and toilets for employes. The floor is covered with epoxy coat. The space could be divided into several segments of different size if needed. Two segments are equipped with high shelves, while one segment is cooling chamber with freezing temperature. Excellent warehouse. Business space is placed in the front side of the building, and consists of three levels: ground floor and two floors. All levels occupy approximately 310 m<sup>2</sup> divided into several parts by easily removable walls which could organized according the clients needs. Every level has toilets. Complex is easily reachable, with large parking for seventy seven vehicles, a tow truck driveway and enough space for trucks to manipulate. Within parking there are loading areas for vehicles with maintaining temperature. One parking for additional space available price euros.