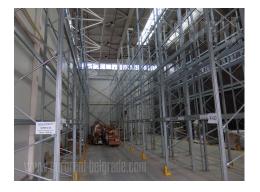

This business and warehouse complex is positioned on an excellent location, in near vicinity of the main Post office warehouse, close to Novi Sad highway and Sid highway, as well as the new bridge over Danube river. Business environment and high traffic frequency. The Warehouse is housed on the ground floor, while one door provide entrance or exit. Ceiling height is 16 m. The space is rectangular shape with central ventilation and locker rooms and toilets for employes. The floor is covered with epoxy coat. The space could be divided into several segments of different size if needed. Two segments are equipped with high shelves, while one segment is cooling chamber with freezing temperature. Excellent warehouse. Business space is placed in the front side of the building, and consists of three levels: ground floor and two floors. All levels occupy approximately 310 m<sup>2</sup> divided into several parts by easily removable walls which could organized according the clients needs. Every level has toilets. Complex is easily reachable, with large parking for seventy seven vehicles, a tow truck driveway and enough space for trucks to manipulate. Within parking there are loading areas for vehicles with maintaining temperature. One parking for additional space available price euros.