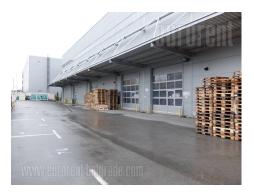

This business and warehouse complex is positioned on an excellent location, in near vicinity of the main Post office warehouse, close to Novi Sad highway and Sid highway, as well as the new bridge over Danube river. Business environment and high traffic frequency. The Warehouse is housed on the ground floor, while one door provide entrance or exit. Ceiling height is 16 m. The space is rectangular shape with central ventilation and locker rooms and toilets for employes. The floor is covered with epoxy coat. The space could be divided into several segments of different size if needed. Two segments are equipped with high shelves, while one segment is cooling chamber with freezing temperature. Excellent warehouse. Business space is placed in the front side of the building, and consists of three levels: ground floor and two floors. All levels occupy approximately 310 m<sup>2</sup> divided into several parts by easily removable walls which could organized according the clients needs. Every level has toilets. Complex is easily reachable, with large parking for seventy seven vehicles, a tow truck driveway and enough space for trucks to manipulate. Within parking there are loading areas for vehicles with maintaining temperature. One parking for additional space available price euros.