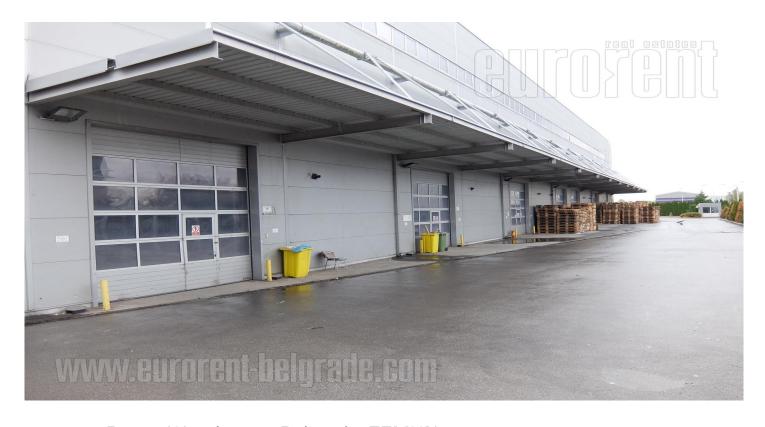

This business and warehouse complex is positioned on an excellent location, in near vicinity of the main Post office warehouse, close to Novi Sad highway and Sid highway, as well as the new bridge over Danube river. Business environment and high traffic frequency. The Warehouse is housed on the ground floor, while one door provide entrance or exit. Ceiling height is 16 m. The space is rectangular shape with central ventilation and locker rooms and toilets for employes. The floor is covered with epoxy coat. The space could be divided into several segments of different size if needed. Two segments are equipped with high shelves, while one segment is cooling chamber with freezing temperature. Excellent warehouse. Business space is placed in the front side of the building, and consists of three levels: ground floor and two floors. All levels occupy approximately 310 m<sup>2</sup> divided into several parts by easily removable walls which could organized according the clients needs. Every level has toilets. Complex is easily reachable, with large parking for seventy seven vehicles, a tow truck driveway and enough space for trucks to manipulate. Within parking there are loading areas for vehicles with maintaining temperature. One parking for additional space available price euros.