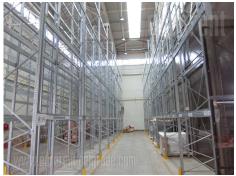

This business and warehouse complex is positioned on an excellent location, in near vicinity of the main Post office warehouse, close to Novi Sad highway and Sid highway, as well as the new bridge over Danube river. Business environment and high traffic frequency. The Warehouse is housed on the ground floor, while one door provide entrance or exit. Ceiling height is 16 m. The space is rectangular shape with central ventilation and locker rooms and toilets for employes. The floor is covered with epoxy coat. The space could be divided into several segments of different size if needed. Two segments are equipped with high shelves, while one segment is cooling chamber with freezing temperature. Excellent warehouse. Business space is placed in the front side of the building, and consists of three levels: ground floor and two floors. All levels occupy approximately 310 m<sup>2</sup> divided into several parts by easily removable walls which could organized according the clients needs. Every level has toilets. Complex is easily reachable, with large parking for seventy seven vehicles, a tow truck driveway and enough space for trucks to manipulate. Within parking there are loading areas for vehicles with maintaining temperature. One parking for additional space available price euros.