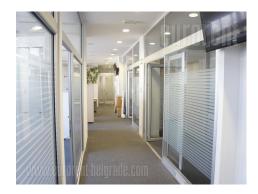

This business and warehouse complex is positioned on an excellent location, in near vicinity of the main Post office warehouse, close to Novi Sad highway and Sid highway, as well as the new bridge over Danube river. Business environment and high traffic frequency. The Warehouse is housed on the ground floor, while one door provide entrance or exit. Ceiling height is 16 m. The space is rectangular shape with central ventilation and locker rooms and toilets for employes. The floor is covered with epoxy coat. The space could be divided into several segments of different size if needed. Two segments are equipped with high shelves, while one segment is cooling chamber with freezing temperature. Excellent warehouse. Business space is placed in the front side of the building, and consists of three levels: ground floor and two floors. All levels occupy approximately 310 m<sup>2</sup> divided into several parts by easily removable walls which could organized according the clients needs. Every level has toilets. Complex is easily reachable, with large parking for seventy seven vehicles, a tow truck driveway and enough space for trucks to manipulate. Within parking there are loading areas for vehicles with maintaining temperature. One parking for additional space available price euros.