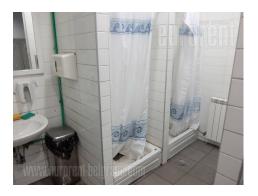

This business and warehouse complex is positioned on an excellent location, in near vicinity of the main Post office warehouse, close to Novi Sad highway and Sid highway, as well as the new bridge over Danube river. Business environment and high traffic frequency. The Warehouse is housed on the ground floor, while one door provide entrance or exit. Ceiling height is 16 m. The space is rectangular shape with central ventilation and locker rooms and toilets for employes. The floor is covered with epoxy coat. The space could be divided into several segments of different size if needed. Two segments are equipped with high shelves, while one segment is cooling chamber with freezing temperature. Excellent warehouse. Business space is placed in the front side of the building, and consists of three levels: ground floor and two floors. All levels occupy approximately 310 m<sup>2</sup> divided into several parts by easily removable walls which could organized according the clients needs. Every level has toilets. Complex is easily reachable, with large parking for seventy seven vehicles, a tow truck driveway and enough space for trucks to manipulate. Within parking there are loading areas for vehicles with maintaining temperature. One parking for additional space available price euros.