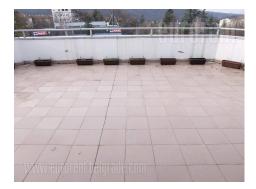

Business premise situated in small business building in Kanarevo brdo area close to Maxi super market. The public transport station is placed in front of the building. The space is housed on the second floor and spreads over the whole floor. It contains two offices of 20 m<sup>2</sup>, kitchenette and toilet, while the rest is 300 m<sup>2</sup> of open space. Terrace occupies 40 m<sup>2</sup>. The space is heated and cooled using the air-condition units. Suitable for variety of business activities.