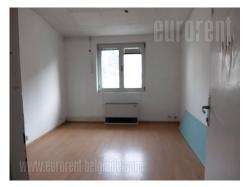

Business premise situated in small business building in Kanarevo brdo area close to Maxi super market. The public transport station is placed in front of the building. The space is housed on the second floor and spreads over the whole floor. It contains two offices of 20 m<sup>2</sup>, kitchenette and toilet, while the rest is 300 m<sup>2</sup> of open space. Terrace occupies 40 m<sup>2</sup>. The space is heated and cooled using the air-condition units. Suitable for variety of business activities.