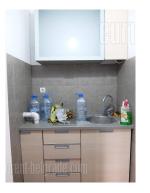

Business premise situated in small business building in Kanarevo brdo area close to Maxi super market. The public transport station is placed in front of the building. The space is housed on the second floor and spreads over the whole floor. It contains two offices of 20 m<sup>2</sup>, kitchenette and toilet, while the rest is 300 m<sup>2</sup> of open space. Terrace occupies 40 m<sup>2</sup>. The space is heated and cooled using the air-condition units. Suitable for variety of business activities.