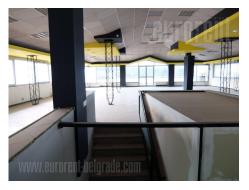

Business premise situated in small business building in Kanarevo brdo area close to Maxi super market. The public transport station is placed in front of the building. The space is housed on the second floor and spreads over the whole floor. It contains two offices of 20 m<sup>2</sup>, kitchenette and toilet, while the rest is 300 m<sup>2</sup> of open space. Terrace occupies 40 m<sup>2</sup>. The space is heated and cooled using the air-condition units. Suitable for variety of business activities.