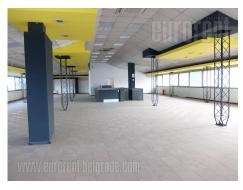

Business premise situated in small business building in Kanarevo brdo area close to Maxi super market. The public transport station is placed in front of the building. The space is housed on the second floor and spreads over the whole floor. It contains two offices of 20 m<sup>2</sup>, kitchenette and toilet, while the rest is 300 m<sup>2</sup> of open space. Terrace occupies 40 m<sup>2</sup>. The space is heated and cooled using the air-condition units. Suitable for variety of business activities.