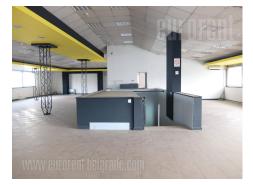

Business premise situated in small business building in Kanarevo brdo area close to Maxi super market. The public transport station is placed in front of the building. The space is housed on the second floor and spreads over the whole floor. It contains two offices of 20 m<sup>2</sup>, kitchenette and toilet, while the rest is 300 m<sup>2</sup> of open space. Terrace occupies 40 m<sup>2</sup>. The space is heated and cooled using the air-condition units. Suitable for variety of business activities.