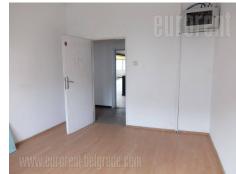

Business premise situated in small business building in Kanarevo brdo area close to Maxi super market. The public transport station is placed in front of the building. The space is housed on the second floor and spreads over the whole floor. It contains two offices of 20 m<sup>2</sup>, kitchenette and toilet, while the rest is 300 m<sup>2</sup> of open space. Terrace occupies 40 m<sup>2</sup>. The space is heated and cooled using the air-condition units. Suitable for variety of business activities.