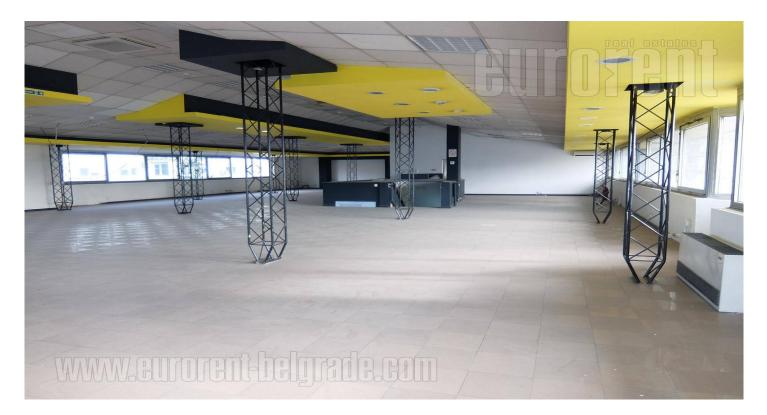

Business premise situated in small business building in Kanarevo brdo area close to Maxi super market. The public transport station is placed in front of the building. The space is housed on the second floor and spreads over the whole floor. It contains two offices of 20 m<sup>2</sup>, kitchenette and toilet, while the rest is 300 m<sup>2</sup> of open space. Terrace occupies 40 m<sup>2</sup>. The space is heated and cooled using the air-condition units. Suitable for variety of business activities.