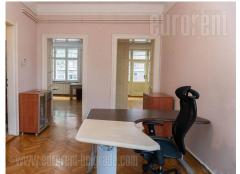

An apartment with characteristic high ceilings in very city center close to National assembly. Location is excellently connected with all parts of the city, while the building is from pre war period without an elevator. Apartment consists of central entrance hall which leads to all rooms. Four offices, kitchen and bathroom with bathtub are at disposal. Interior is well preserved equipped with office furniture and air-conditioner. Suitable only for business activities.