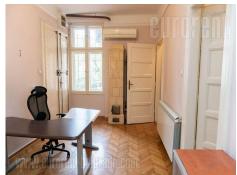

An apartment with characteristic high ceilings in very city center close to National assembly. Location is excellently connected with all parts of the city, while the building is from pre war period without an elevator. Apartment consists of central entrance hall which leads to all rooms. Four offices, kitchen and bathroom with bathtub are at disposal. Interior is well preserved equipped with office furniture and air-conditioner. Suitable only for business activities.