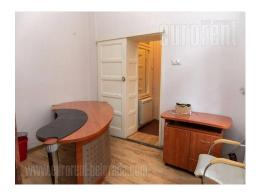

An apartment with characteristic high ceilings in very city center close to National assembly. Location is excellently connected with all parts of the city, while the building is from pre war period without an elevator. Apartment consists of central entrance hall which leads to all rooms. Four offices, kitchen and bathroom with bathtub are at disposal. Interior is well preserved equipped with office furniture and air-conditioner. Suitable only for business activities.