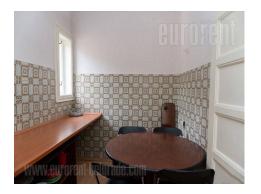

An apartment with characteristic high ceilings in very city center close to National assembly. Location is excellently connected with all parts of the city, while the building is from pre war period without an elevator. Apartment consists of central entrance hall which leads to all rooms. Four offices, kitchen and bathroom with bathtub are at disposal. Interior is well preserved equipped with office furniture and air-conditioner. Suitable only for business activities.