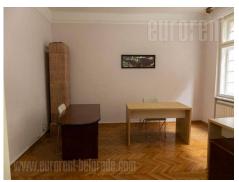

An apartment with characteristic high ceilings in very city center close to National assembly. Location is excellently connected with all parts of the city, while the building is from pre war period without an elevator. Apartment consists of central entrance hall which leads to all rooms. Four offices, kitchen and bathroom with bathtub are at disposal. Interior is well preserved equipped with office furniture and air-conditioner. Suitable only for business activities.