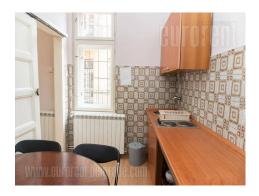

An apartment with characteristic high ceilings in very city center close to National assembly. Location is excellently connected with all parts of the city, while the building is from pre war period without an elevator. Apartment consists of central entrance hall which leads to all rooms. Four offices, kitchen and bathroom with bathtub are at disposal. Interior is well preserved equipped with office furniture and air-conditioner. Suitable only for business activities.