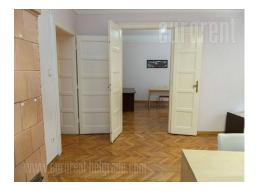

An apartment with characteristic high ceilings in very city center close to National assembly. Location is excellently connected with all parts of the city, while the building is from pre war period without an elevator. Apartment consists of central entrance hall which leads to all rooms. Four offices, kitchen and bathroom with bathtub are at disposal. Interior is well preserved equipped with office furniture and air-conditioner. Suitable only for business activities.