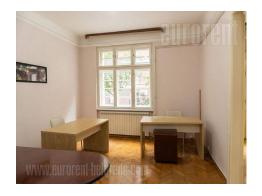

An apartment with characteristic high ceilings in very city center close to National assembly. Location is excellently connected with all parts of the city, while the building is from pre war period without an elevator. Apartment consists of central entrance hall which leads to all rooms. Four offices, kitchen and bathroom with bathtub are at disposal. Interior is well preserved equipped with office furniture and air-conditioner. Suitable only for business activities.