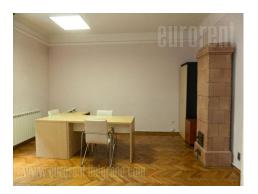

An apartment with characteristic high ceilings in very city center close to National assembly. Location is excellently connected with all parts of the city, while the building is from pre war period without an elevator. Apartment consists of central entrance hall which leads to all rooms. Four offices, kitchen and bathroom with bathtub are at disposal. Interior is well preserved equipped with office furniture and air-conditioner. Suitable only for business activities.