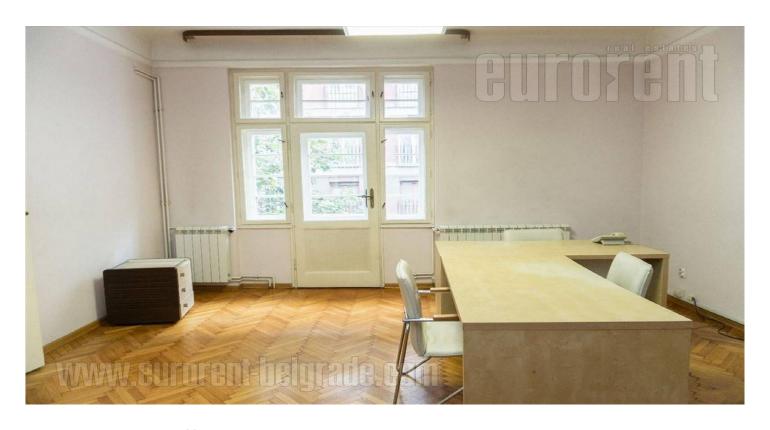

An apartment with characteristic high ceilings in very city center close to National assembly. Location is excellently connected with all parts of the city, while the building is from pre war period without an elevator. Apartment consists of central entrance hall which leads to all rooms. Four offices, kitchen and bathroom with bathtub are at disposal. Interior is well preserved equipped with office furniture and air-conditioner. Suitable only for business activities.