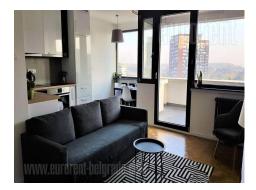

An attractive apartment housed in skyscraper close to Hyatt hotel in Block 21. Location is excellently connected with all parts of the city, highway and further to the airport. It is situated in well maintained building with an elevator. The space contains hallway which leads to the living room and fully equipped kitchen. This area has an exit to a terrace overlooking the New Belgrade block of buildings. Bedroom with king size bed share the same terrace. Bathroom is with bathtub. Interior is renovated, bright, airfurnished conditioned and in modern manner. Ideal for a single person or а couple.