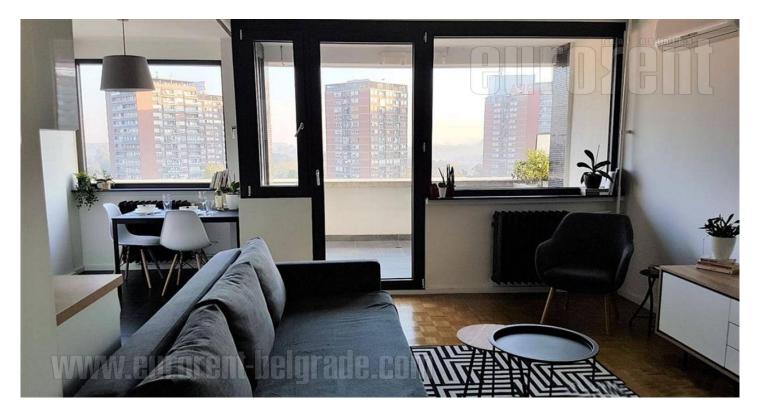

An attractive apartment housed in skyscraper close to Hyatt hotel in Block 21. Location is excellently connected with all parts of the city, highway and further to the airport. It is situated in well maintained building with an elevator. The space contains hallway which leads to the living room and fully equipped kitchen. This area has an exit to a terrace overlooking the New Belgrade block of buildings. Bedroom with king size bed share the same terrace. Bathroom is with bathtub. Interior is renovated, bright, airfurnished conditioned and in modern manner. Ideal for a single person or а couple.