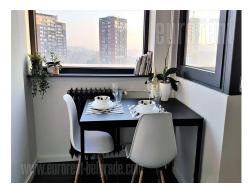

An attractive apartment housed in skyscraper close to Hyatt hotel in Block 21. Location is excellently connected with all parts of the city, highway and further to the airport. It is situated in well maintained building with an elevator. The space contains hallway which leads to the living room and fully equipped kitchen. This area has an exit to a terrace overlooking the New Belgrade block of buildings. Bedroom with king size bed share the same terrace. Bathroom is with bathtub. Interior is renovated, bright, airfurnished conditioned and in modern manner. Ideal for a single person or а couple.