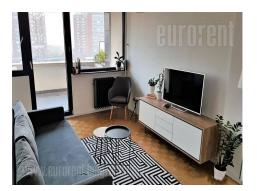

An attractive apartment housed in skyscraper close to Hyatt hotel in Block 21. Location is excellently connected with all parts of the city, highway and further to the airport. It is situated in well maintained building with an elevator. The space contains hallway which leads to the living room and fully equipped kitchen. This area has an exit to a terrace overlooking the New Belgrade block of buildings. Bedroom with king size bed share the same terrace. Bathroom is with bathtub. Interior is renovated, bright, airfurnished conditioned and in modern manner. Ideal for a single person or а couple.