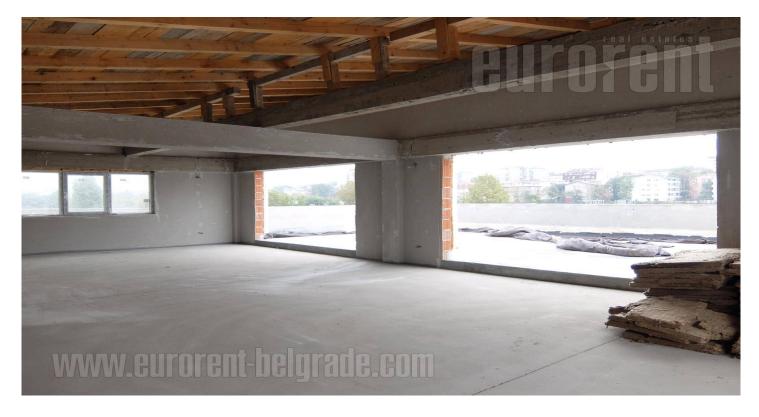

An excellent new office building in both business and retail complex in Karaburma, in vicinity of Big Fashion shopping center. Location with large frequency of traffic and pedestrians is new commercial zone of this part of the city. Several lines of public transport pases through the street, while the bus station is in front of the complex itself. The space is housed on the last floor of the building, while the elevator is at disposal up to level below. It is organised as open space with possibility of dividing the space if needed. Two toilets, kitchenette, and a terrace of 120 m<sup>2</sup> overlooking the city and river Danube are at disposal. Within the complex there is large paved parking lot for numerous vehicles. Space is suitable for variety of business activities.