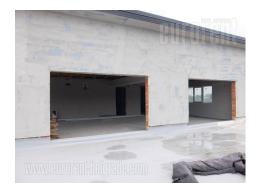

An excellent new office building in both business and retail complex in Karaburma, in vicinity of Big Fashion shopping center. Location with large frequency of traffic and pedestrians is new commercial zone of this part of the city. Several lines of public transport pases through the street, while the bus station is in front of the complex itself. The space is housed on the last floor of the building, while the elevator is at disposal up to level below. It is organised as open space with possibility of dividing the space if needed. Two toilets, kitchenette, and a terrace of 120 m<sup>2</sup> overlooking the city and river Danube are at disposal. Within the complex there is large paved parking lot for numerous vehicles. Space is suitable for variety of business activities.