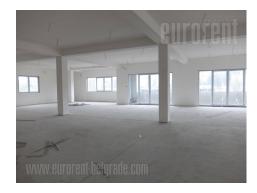

An excellent new office building in both business and retail complex in Karaburma, in vicinity of Big Fashion shopping center. Location with large frequency of traffic and pedestrians is new commercial zone of this part of the city. Several lines of public transport pases through the street, while the bus station is in front of the complex itself. The space is housed on the last floor of the building, while the elevator is at disposal up to level below. It is organised as open space with possibility of dividing the space if needed. Two toilets, kitchenette, and a terrace of 120 m<sup>2</sup> overlooking the city and river Danube are at disposal. Within the complex there is large paved parking lot for numerous vehicles. Space is suitable for variety of business activities.