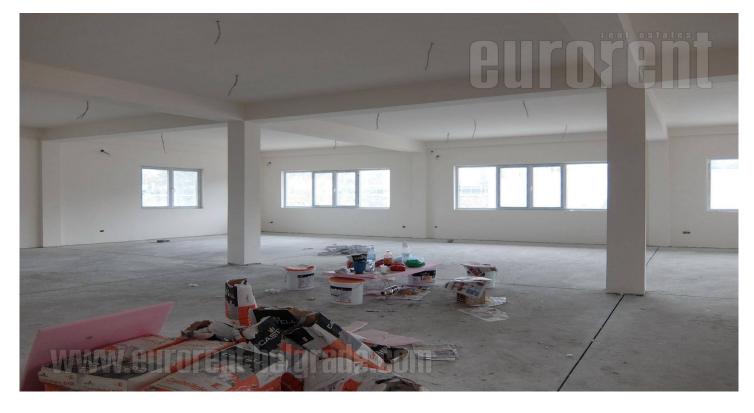

An excellent new office building in both business and retail complex in Karaburma, in vicinity of Big Fashion shopping center. Location with large frequency of traffic and pedestrians is new commercial zone of this part of the city. Several lines of public transport pases through the street, while the bus station is in front of the complex itself. The space is housed on the second floor of the building. It is organised as open space with possibility of dividing the space if needed. Two toilets and kitchenette are at disposal. Within the complex there is large paved parking lot for numerous vehicles. Space is suitable for variety of business activities.