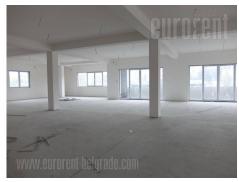

An excellent new office building in both business and retail complex in Karaburma, in vicinity of Big Fashion shopping center. Location with large frequency of traffic and pedestrians is new commercial zone of this part of the city. Several lines of public transport pases through the street, while the bus station is in front of the complex itself. The space is housed on the second floor of the building. It is organised as open space with possibility of dividing the space if needed. Two toilets and kitchenette are at disposal. Within the complex there is large paved parking lot for numerous vehicles. Space is suitable for variety of business activities.