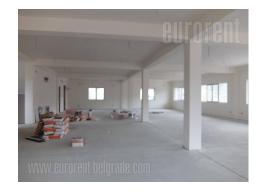

An excellent new office building in both business and retail complex in Karaburma, in vicinity of Big Fashion shopping center. Location with large frequency of traffic and pedestrians is new commercial zone of this part of the city. Several lines of public transport pases through the street, while the bus station is in front of the complex itself. The space is housed on the second floor of the building. It is organised as open space with possibility of dividing the space if needed. Two toilets and kitchenette are at disposal. Within the complex there is large paved parking lot for numerous vehicles. Space is suitable for variety of business activities.