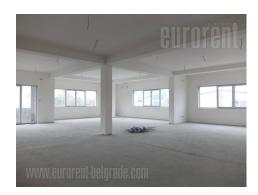

An excellent new office building in both business and retail complex in Karaburma, in vicinity of Big Fashion shopping center. Location with large frequency of traffic and pedestrians is new commercial zone of this part of the city. Several lines of public transport pases through the street, while the bus station is in front of the complex itself. The space is housed on the second floor of the building. It is organised as open space with possibility of dividing the space if needed. Two toilets and kitchenette are at disposal. Within the complex there is large paved parking lot for numerous vehicles. Space is suitable for variety of business activities.