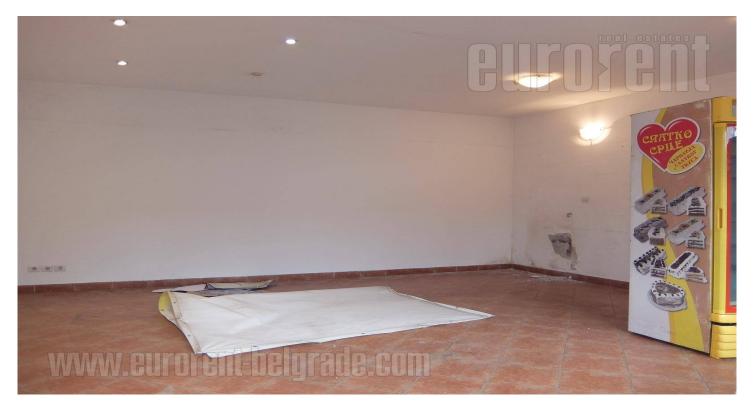

A shop housed on the ground floor of a building in street with large frequency of pedestrians and traffic in Višnjicka banja. The space has small display window facing the street. Location is well connected with public transport. The shop consists of one room, small pantry, and toilet. It is equipped with a air-condition unit. Suitable for variety of business activities.