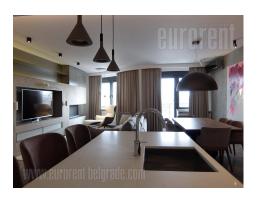

Attractive apartment situated in a new building, in a nice street in Crveni krst area. In the near vicinity are Djeram green-market, sports center Vracar and Belgrade Drama Theater. Within the walking distance are the shopping area of Bulevar kralja Aleksandra, as well as the bus roundabout. The apartment is housed on the eighth floor of a residential building with elegant exterior, wrought iron ornaments, marble entrance and two elevators. It consists of an anteroom that leads into the living room interconnected with dining area and kitchen, with a terrace and a beautiful view of the city and the Zvezdara Forest. Two bedrooms, a bathroom and a guest toilet are at disposal as well. The main bedroom is equipped with a king size bed and a TV and has access to another terrace. The other small room has a fold-out bed, a closet and a TV with a commode. The bathroom is equipped with high quality ceramics and sanitary elements, has a bathtub, shower, as well as a bidet. There are washing machine and dryer placed in the toilet. The interior is simple, with modern furniture and appliances. A parking space is provided for the future tenant in the building's garage. The apartment is suitable for the life of a modern man.