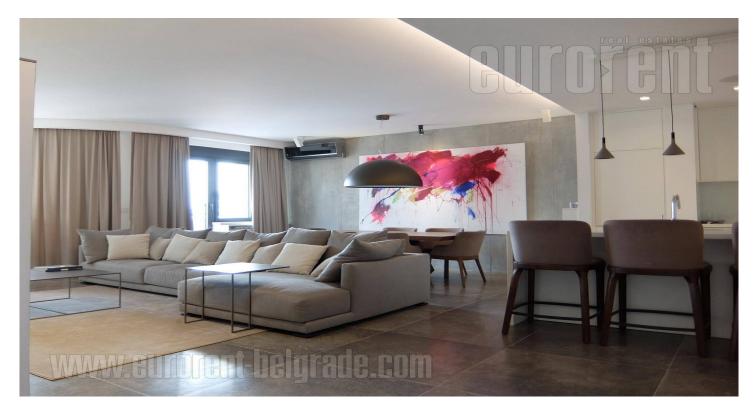

Attractive apartment situated in a new building, in a nice street in Crveni krst area. In the near vicinity are Djeram green-market, sports center Vracar and Belgrade Drama Theater. Within the walking distance are the shopping area of Bulevar kralja Aleksandra, as well as the bus roundabout. The apartment is housed on the eighth floor of a residential building with elegant exterior, wrought iron ornaments, marble entrance and two elevators. It consists of an anteroom that leads into the living room interconnected with dining area and kitchen, with a terrace and a beautiful view of the city and the Zvezdara Forest. Two bedrooms, a bathroom and a guest toilet are at disposal as well. The main bedroom is equipped with a king size bed and a TV and has access to another terrace. The other small room has a fold-out bed, a closet and a TV with a commode. The bathroom is equipped with high quality ceramics and sanitary elements, has a bathtub, shower, as well as a bidet. There are washing machine and dryer placed in the toilet. The interior is simple, with modern furniture and appliances. A parking space is provided for the future tenant in the building's garage. The apartment is suitable for the life of a modern man.