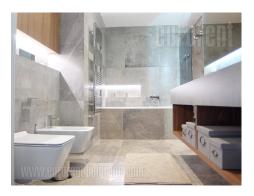

Attractive apartment situated in a new building, in a nice street in Crveni krst area. In the near vicinity are Djeram green-market, sports center Vracar and Belgrade Drama Theater. Within the walking distance are the shopping area of Bulevar kralja Aleksandra, as well as the bus roundabout. The apartment is housed on the eighth floor of a residential building with elegant exterior, wrought iron ornaments, marble entrance and two elevators. It consists of an anteroom that leads into the living room interconnected with dining area and kitchen, with a terrace and a beautiful view of the city and the Zvezdara Forest. Two bedrooms, a bathroom and a guest toilet are at disposal as well. The main bedroom is equipped with a king size bed and a TV and has access to another terrace. The other small room has a fold-out bed, a closet and a TV with a commode. The bathroom is equipped with high quality ceramics and sanitary elements, has a bathtub, shower, as well as a bidet. There are washing machine and dryer placed in the toilet. The interior is simple, with modern furniture and appliances. A parking space is provided for the future tenant in the building's garage. The apartment is suitable for the life of a modern man.