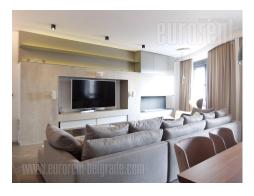

Attractive apartment situated in a new building, in a nice street in Crveni krst area. In the near vicinity are Djeram green-market, sports center Vracar and Belgrade Drama Theater. Within the walking distance are the shopping area of Bulevar kralja Aleksandra, as well as the bus roundabout. The apartment is housed on the eighth floor of a residential building with elegant exterior, wrought iron ornaments, marble entrance and two elevators. It consists of an anteroom that leads into the living room interconnected with dining area and kitchen, with a terrace and a beautiful view of the city and the Zvezdara Forest. Two bedrooms, a bathroom and a guest toilet are at disposal as well. The main bedroom is equipped with a king size bed and a TV and has access to another terrace. The other small room has a fold-out bed, a closet and a TV with a commode. The bathroom is equipped with high quality ceramics and sanitary elements, has a bathtub, shower, as well as a bidet. There are washing machine and dryer placed in the toilet. The interior is simple, with modern furniture and appliances. A parking space is provided for the future tenant in the building's garage. The apartment is suitable for the life of a modern man.