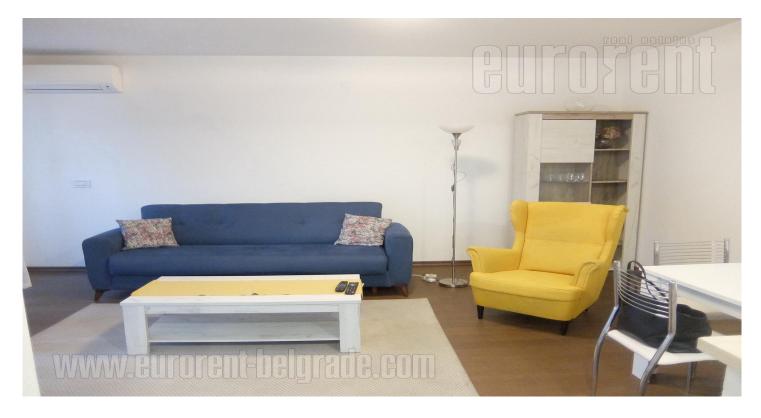

An excellent apartment housed on the third floor of new building. Building is situated in near vicinity of St Sava temple, and it is characterized by elegant exterior and interior with garage in the basement level. Modern structure of the apartment with dominant open public area which contains living room, dining room and kitchen. Beautiful terrace overlooking the inner yard could be accessed from the living room. Bedroom is furnished with king size bed, while bathroom is with shower cabin. The apartment is completely furnished with new elements and modern furniture pieces and appliances. Extraordinary interior harmoniously designed for life of modern man. One parking space in the building's garage is at disposal for future tenant.