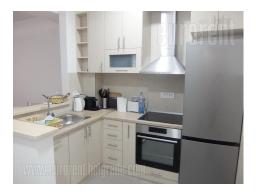

An excellent apartment housed on the third floor of new building. Building is situated in near vicinity of St Sava temple, and it is characterized by elegant exterior and interior with garage in the basement level. Modern structure of the apartment with dominant open public area which contains living room, dining room and kitchen. Beautiful terrace overlooking the inner yard could be accessed from the living room. Bedroom is furnished with king size bed, while bathroom is with shower cabin. The apartment is completely furnished with new elements and modern furniture pieces and appliances. Extraordinary interior harmoniously designed for life of modern man. One parking space in the building's garage is at disposal for future tenant.