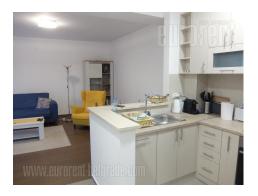

An excellent apartment housed on the third floor of new building. Building is situated in near vicinity of St Sava temple, and it is characterized by elegant exterior and interior with garage in the basement level. Modern structure of the apartment with dominant open public area which contains living room, dining room and kitchen. Beautiful terrace overlooking the inner yard could be accessed from the living room. Bedroom is furnished with king size bed, while bathroom is with shower cabin. The apartment is completely furnished with new elements and modern furniture pieces and appliances. Extraordinary interior harmoniously designed for life of modern man. One parking space in the building's garage is at disposal for future tenant.