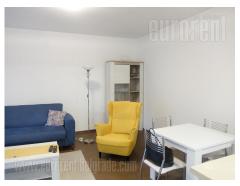

An excellent apartment housed on the third floor of new building. Building is situated in near vicinity of St Sava temple, and it is characterized by elegant exterior and interior with garage in the basement level. Modern structure of the apartment with dominant open public area which contains living room, dining room and kitchen. Beautiful terrace overlooking the inner yard could be accessed from the living room. Bedroom is furnished with king size bed, while bathroom is with shower cabin. The apartment is completely furnished with new elements and modern furniture pieces and appliances. Extraordinary interior harmoniously designed for life of modern man. One parking space in the building's garage is at disposal for future tenant.