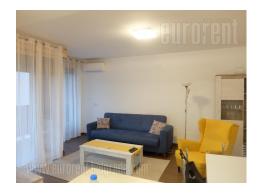

An excellent apartment housed on the third floor of new building. Building is situated in near vicinity of St Sava temple, and it is characterized by elegant exterior and interior with garage in the basement level. Modern structure of the apartment with dominant open public area which contains living room, dining room and kitchen. Beautiful terrace overlooking the inner yard could be accessed from the living room. Bedroom is furnished with king size bed, while bathroom is with shower cabin. The apartment is completely furnished with new elements and modern furniture pieces and appliances. Extraordinary interior harmoniously designed for life of modern man. One parking space in the building's garage is at disposal for future tenant.