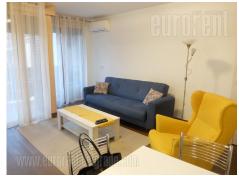

An excellent apartment housed on the third floor of new building. Building is situated in near vicinity of St Sava temple, and it is characterized by elegant exterior and interior with garage in the basement level. Modern structure of the apartment with dominant open public area which contains living room, dining room and kitchen. Beautiful terrace overlooking the inner yard could be accessed from the living room. Bedroom is furnished with king size bed, while bathroom is with shower cabin. The apartment is completely furnished with new elements and modern furniture pieces and appliances. Extraordinary interior harmoniously designed for life of modern man. One parking space in the building's garage is at disposal for future tenant.