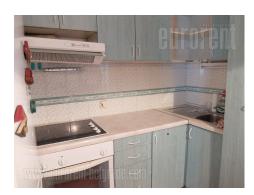

Apartment located in near vicinity of a New Belgrade roundabout. Housed on the first floor of an older building with an elevator. Beautiful neighborhood, surrounded with greenery. The apartment has entrance through a mutual terrace, shared between three apartments. It is recently adapted into two bedroom apartment. It consists of a living room connected to a kitchen and dining area, and two bedrooms. Bathroom has a bathtub. Bedrooms are abundant with natural light, while living room which is facing the inner yard receives less daylight. Well maintained interior is in it's original condition. Suitable for a smaller family or a couple.