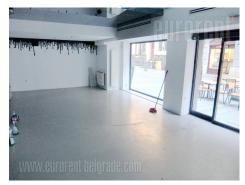

## #40681, Rent - Retail space, Belgrade, KNEZ MIHAILOVA

Retail unit which occupies two levels, 215 m<sup>per level. Located in the very center of the city, in the vicinity of Knez Mihailova pedestrian zone, as well as Kalemegdan park. Commercial zone, filled with shops, art galeries, exclusive brand shops, in the heart of the old part of the city. Unit has an open layout, with supporting pillars. There is a possibility of adapting the interior according to need. Restrooms are at the back of the unit, both in ground floor and on the gallery. There is a possibility to organize a terrace in front of it. High ceiling. Direct street entrance. Large display windows throughout the length of the unit, floor and first floor. Suitable for business both on ground on the variety of activities.