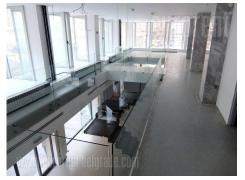

## #40681, Rent - Retail space, Belgrade, KNEZ MIHAILOVA

Retail unit which occupies two levels, 215 m<sup>per level. Located in the very center of the city, in the vicinity of Knez Mihailova pedestrian zone, as well as Kalemegdan park. Commercial zone, filled with shops, art galeries, exclusive brand shops, in the heart of the old part of the city. Unit has an open layout, with supporting pillars. There is a possibility of adapting the interior according to need. Restrooms are at the back of the unit, both in ground floor and on the gallery. There is a possibility to organize a terrace in front of it. High ceiling. Direct street entrance. Large display windows throughout the length of the unit, floor and first floor. Suitable for business both on ground on the variety of activities.