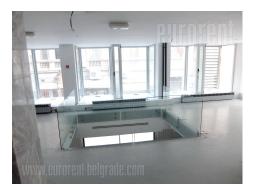

## #40681, Rent - Retail space, Belgrade, KNEZ MIHAILOVA

Retail unit which occupies two levels, 215 m<sup>per level. Located in the very center of the city, in the vicinity of Knez Mihailova pedestrian zone, as well as Kalemegdan park. Commercial zone, filled with shops, art galeries, exclusive brand shops, in the heart of the old part of the city. Unit has an open layout, with supporting pillars. There is a possibility of adapting the interior according to need. Restrooms are at the back of the unit, both in ground floor and on the gallery. There is a possibility to organize a terrace in front of it. High ceiling. Direct street entrance. Large display windows throughout the length of the unit, floor and first floor. Suitable for business both on ground on the variety of activities.