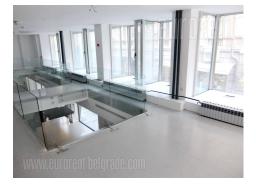

## #40681, Rent - Retail space, Belgrade, KNEZ MIHAILOVA

Retail unit which occupies two levels, 215 m<sup>per level. Located in the very center of the city, in the vicinity of Knez Mihailova pedestrian zone, as well as Kalemegdan park. Commercial zone, filled with shops, art galeries, exclusive brand shops, in the heart of the old part of the city. Unit has an open layout, with supporting pillars. There is a possibility of adapting the interior according to need. Restrooms are at the back of the unit, both in ground floor and on the gallery. There is a possibility to organize a terrace in front of it. High ceiling. Direct street entrance. Large display windows throughout the length of the unit, floor and first floor. Suitable for business both on ground on the variety of activities.