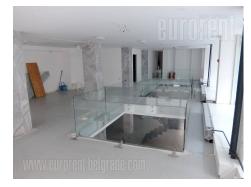

## #40681, Rent - Retail space, Belgrade, KNEZ MIHAILOVA

Retail unit which occupies two levels, 215 m<sup>per level. Located in the very center of the city, in the vicinity of Knez Mihailova pedestrian zone, as well as Kalemegdan park. Commercial zone, filled with shops, art galeries, exclusive brand shops, in the heart of the old part of the city. Unit has an open layout, with supporting pillars. There is a possibility of adapting the interior according to need. Restrooms are at the back of the unit, both in ground floor and on the gallery. There is a possibility to organize a terrace in front of it. High ceiling. Direct street entrance. Large display windows throughout the length of the unit, floor and first floor. Suitable for business both on ground on the variety of activities.