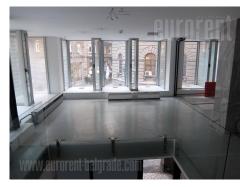

## #40681, Rent - Retail space, Belgrade, KNEZ MIHAILOVA

Retail unit which occupies two levels, 215 m<sup>per level. Located in the very center of the city, in the vicinity of Knez Mihailova pedestrian zone, as well as Kalemegdan park. Commercial zone, filled with shops, art galeries, exclusive brand shops, in the heart of the old part of the city. Unit has an open layout, with supporting pillars. There is a possibility of adapting the interior according to need. Restrooms are at the back of the unit, both in ground floor and on the gallery. There is a possibility to organize a terrace in front of it. High ceiling. Direct street entrance. Large display windows throughout the length of the unit, floor and first floor. Suitable for business both on ground on the variety of activities.