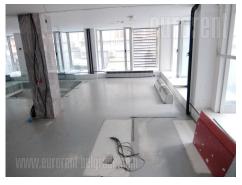

## #40681, Rent - Retail space, Belgrade, KNEZ MIHAILOVA

Retail unit which occupies two levels, 215 m<sup>per level. Located in the very center of the city, in the vicinity of Knez Mihailova pedestrian zone, as well as Kalemegdan park. Commercial zone, filled with shops, art galeries, exclusive brand shops, in the heart of the old part of the city. Unit has an open layout, with supporting pillars. There is a possibility of adapting the interior according to need. Restrooms are at the back of the unit, both in ground floor and on the gallery. There is a possibility to organize a terrace in front of it. High ceiling. Direct street entrance. Large display windows throughout the length of the unit, floor and first floor. Suitable for business both on ground on the variety of activities.