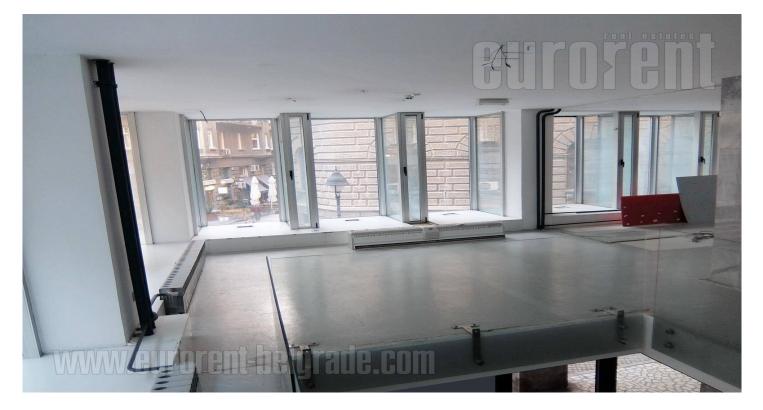

## #40681, Rent - Retail space, Belgrade, KNEZ MIHAILOVA

Retail unit which occupies two levels, 215 m<sup>per level. Located in the very center of the city, in the vicinity of Knez Mihailova pedestrian zone, as well as Kalemegdan park. Commercial zone, filled with shops, art galeries, exclusive brand shops, in the heart of the old part of the city. Unit has an open layout, with supporting pillars. There is a possibility of adapting the interior according to need. Restrooms are at the back of the unit, both in ground floor and on the gallery. There is a possibility to organize a terrace in front of it. High ceiling. Direct street entrance. Large display windows throughout the length of the unit, floor and first floor. Suitable for business both on ground on the variety of activities.