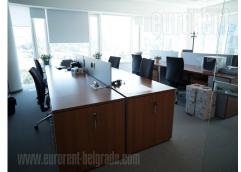

Class A office building of modern design and excellent architectural solutions. Built and equipped according to highest technical and construction standards, allowing different ways of adaptation. Ten storey building, with additional underground level housing garage space. Ground floor holds the reception desk and two elevators. Heating and cooling is provided by central air conditioning system. Office space occupies 240 m<sup>2</sup>, divided into 6 offices. Two restrooms (for men and women) are at disposal within the space. Most of the inner and all outer walls are made of glass, providing an excellent view of the city and nearby river. Offices have an exit to a spacious terrace with glass railing. Within this building complex there is a hotel with a cafe in the lobby, as well as a restaurant. City center is at only five minute driving distance, while the vicinal highway entrance allows fast connection to the rest of the city. A number of public transportation stops are located in immediate vicinity holding over 20 transportation lines. Excellent address for businesses demanding high standards, contemporary interior and quality building