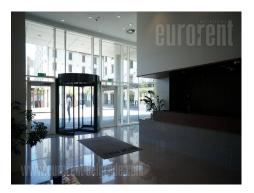

Class A office building of modern design and excellent architectural solutions. Built and equipped according to highest technical and construction standards, allowing different ways of adaptation. Ten storey building, with additional underground level housing garage space. Ground floor holds the reception desk and two elevators. Heating and cooling is provided by central air conditioning system. Office space occupies 240 m<sup>2</sup>, divided into 6 offices. Two restrooms (for men and women) are at disposal within the space. Most of the inner and all outer walls are made of glass, providing an excellent view of the city and nearby river. Offices have an exit to a spacious terrace with glass railing. Within this building complex there is a hotel with a cafe in the lobby, as well as a restaurant. City center is at only five minute driving distance, while the vicinal highway entrance allows fast connection to the rest of the city. A number of public transportation stops are located in immediate vicinity holding over 20 transportation lines. Excellent address for businesses demanding high standards, contemporary interior and quality building