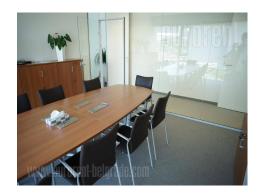

Class A office building of modern design and excellent architectural solutions. Built and equipped according to highest technical and construction standards, allowing different ways of adaptation. Ten storey building, with additional underground level housing garage space. Ground floor holds the reception desk and two elevators. Heating and cooling is provided by central air conditioning system. Office space occupies 240 m<sup>2</sup>, divided into 6 offices. Two restrooms (for men and women) are at disposal within the space. Most of the inner and all outer walls are made of glass, providing an excellent view of the city and nearby river. Offices have an exit to a spacious terrace with glass railing. Within this building complex there is a hotel with a cafe in the lobby, as well as a restaurant. City center is at only five minute driving distance, while the vicinal highway entrance allows fast connection to the rest of the city. A number of public transportation stops are located in immediate vicinity holding over 20 transportation lines. Excellent address for businesses demanding high standards, contemporary interior and quality building