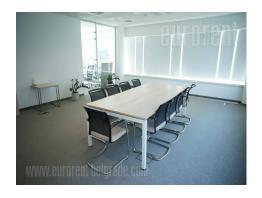

Class A office building of modern design and excellent architectural solutions. Built and equipped according to highest technical and construction standards, allowing different ways of adaptation. Ten storey building, with additional underground level housing garage space. Ground floor holds the reception desk and two elevators. Heating and cooling is provided by central air conditioning system. Office space occupies 240 m<sup>2</sup>, divided into 6 offices. Two restrooms (for men and women) are at disposal within the space. Most of the inner and all outer walls are made of glass, providing an excellent view of the city and nearby river. Offices have an exit to a spacious terrace with glass railing. Within this building complex there is a hotel with a cafe in the lobby, as well as a restaurant. City center is at only five minute driving distance, while the vicinal highway entrance allows fast connection to the rest of the city. A number of public transportation stops are located in immediate vicinity holding over 20 transportation lines. Excellent address for businesses demanding high standards, contemporary interior and quality building