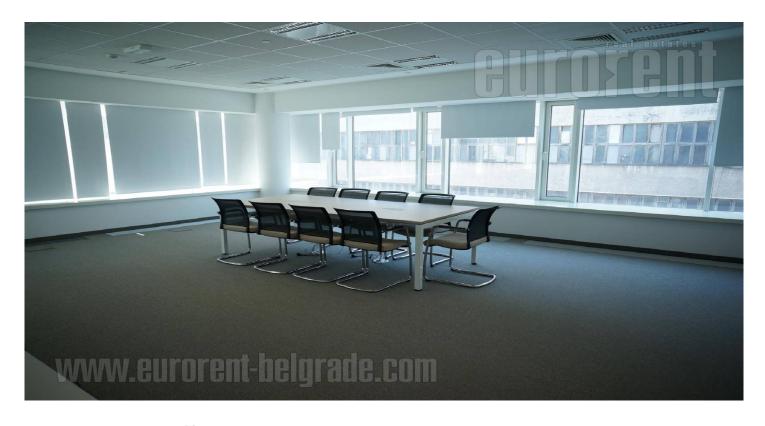

Class A office building of modern design and excellent architectural solutions. Built and equipped according to highest technical and construction standards, allowing different ways of adaptation. Ten storey building, with additional underground level housing garage space. Ground floor holds the reception desk and two elevators. Heating and cooling is provided by central air conditioning system. Office space occupies 240 m<sup>2</sup>, divided into 6 offices. Two restrooms (for men and women) are at disposal within the space. Most of the inner and all outer walls are made of glass, providing an excellent view of the city and nearby river. Offices have an exit to a spacious terrace with glass railing. Within this building complex there is a hotel with a cafe in the lobby, as well as a restaurant. City center is at only five minute driving distance, while the vicinal highway entrance allows fast connection to the rest of the city. A number of public transportation stops are located in immediate vicinity holding over 20 transportation lines. Excellent address for businesses demanding high standards, contemporary interior and quality building