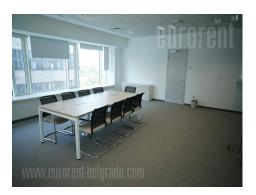

Class A office building of modern design and excellent architectural solutions. Built and equipped according to highest technical and construction standards, allowing different ways of adaptation. Ten storey building, with additional underground level housing garage space. Ground floor holds the reception desk and two elevators. Heating and cooling is provided by central air conditioning system. Office space occupies 240 m<sup>2</sup>, divided into 6 offices. Two restrooms (for men and women) are at disposal within the space. Most of the inner and all outer walls are made of glass, providing an excellent view of the city and nearby river. Offices have an exit to a spacious terrace with glass railing. Within this building complex there is a hotel with a cafe in the lobby, as well as a restaurant. City center is at only five minute driving distance, while the vicinal highway entrance allows fast connection to the rest of the city. A number of public transportation stops are located in immediate vicinity holding over 20 transportation lines. Excellent address for businesses demanding high standards, contemporary interior and quality building