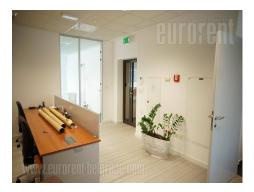

Class A office building of modern design and excellent architectural solutions. Built and equipped according to highest technical and construction standards, allowing different ways of adaptation. Ten storey building, with additional underground level housing garage space. Ground floor holds the reception desk and two elevators. Heating and cooling is provided by central air conditioning system. Office space occupies 240 m<sup>2</sup>, divided into 6 offices. Two restrooms (for men and women) are at disposal within the space. Most of the inner and all outer walls are made of glass, providing an excellent view of the city and nearby river. Offices have an exit to a spacious terrace with glass railing. Within this building complex there is a hotel with a cafe in the lobby, as well as a restaurant. City center is at only five minute driving distance, while the vicinal highway entrance allows fast connection to the rest of the city. A number of public transportation stops are located in immediate vicinity holding over 20 transportation lines. Excellent address for businesses demanding high standards, contemporary interior and quality building