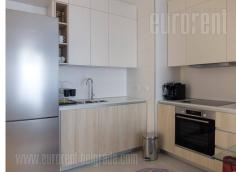

## #40667, Rent - Apartment, Belgrade, BEOGRAD NA VODI

Attractive apartment, located within an exclusive location, in a modern building complex Belgrade Waterfront. The project is managed according to highest architectural standards. The apartment is situated in one of the towers surrounded by greenery and parks. It is housed on the fourteenth floor overlooking the entire city. It consists of an entrance area which leads straight into the living room with dining area and a kitchen, with access to a terrace. Kitchen is fully equipped with high quality built in appliances. Sleeping block features two bedrooms, one of which is master bedroom having a private bathroom with a shower cabin. Both rooms are equipped with double beds and closets. The apartment has one more bathroom equipped with a bathtub and two utility rooms, one of which holds a washing machine. There is one parking space located in building's garage at disposal for