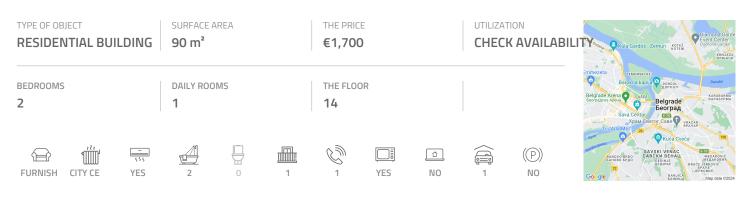

## #40667, Rent - Apartment, Belgrade, BEOGRAD NA VODI

Attractive apartment, located within an exclusive location, in a modern building complex Belgrade Waterfront. The project is managed according to highest architectural standards. The apartment is situated in one of the towers surrounded by greenery and parks. It is housed on the fourteenth floor overlooking the entire city. It consists of an entrance area which leads straight into the living room with dining area and a kitchen, with access to a terrace. Kitchen is fully equipped with high quality built in appliances. Sleeping block features two bedrooms, one of which is master bedroom having a private bathroom with a shower cabin. Both rooms are equipped with double beds and closets. The apartment has one more bathroom equipped with a bathtub and two utility rooms, one of which holds a washing machine. There is one parking space located in building's garage at disposal for