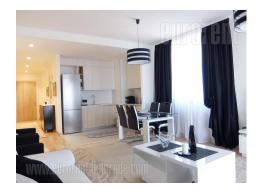

## #40667, Rent - Apartment, Belgrade, BEOGRAD NA VODI

Attractive apartment, located within an exclusive location, in a modern building complex Belgrade Waterfront. The project is managed according to highest architectural standards. The apartment is situated in one of the towers surrounded by greenery and parks. It is housed on the fourteenth floor overlooking the entire city. It consists of an entrance area which leads straight into the living room with dining area and a kitchen, with access to a terrace. Kitchen is fully equipped with high quality built in appliances. Sleeping block features two bedrooms, one of which is master bedroom having a private bathroom with a shower cabin. Both rooms are equipped with double beds and closets. The apartment has one more bathroom equipped with a bathtub and two utility rooms, one of which holds a washing machine. There is one parking space located in building's garage at disposal for