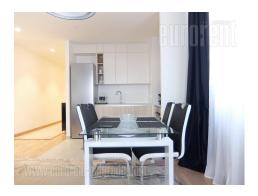

## #40667, Rent - Apartment, Belgrade, BEOGRAD NA VODI

Attractive apartment, located within an exclusive location, in a modern building complex Belgrade Waterfront. The project is managed according to highest architectural standards. The apartment is situated in one of the towers surrounded by greenery and parks. It is housed on the fourteenth floor overlooking the entire city. It consists of an entrance area which leads straight into the living room with dining area and a kitchen, with access to a terrace. Kitchen is fully equipped with high quality built in appliances. Sleeping block features two bedrooms, one of which is master bedroom having a private bathroom with a shower cabin. Both rooms are equipped with double beds and closets. The apartment has one more bathroom equipped with a bathtub and two utility rooms, one of which holds a washing machine. There is one parking space located in building's garage at disposal for