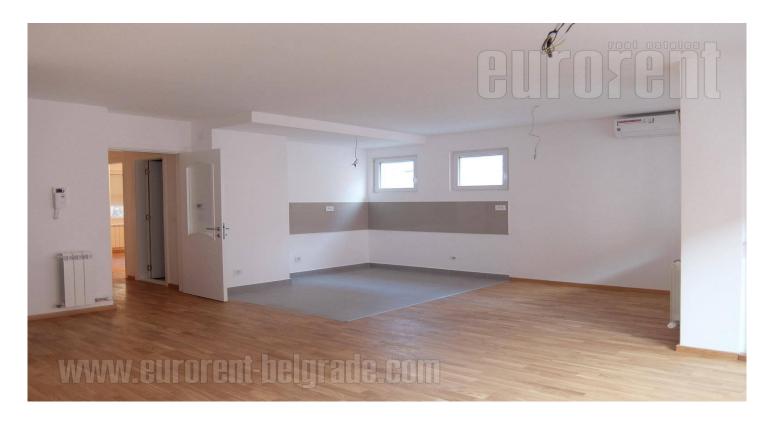

## #40655, Rent - Apartment, Belgrade, CENTAR

An excellent apartment, in new building situated between Botanical garden and sports center Pionir. The city center is at only ten minutes driving distance or twenty minutes walking distance. Public transport provide easy connection with rest of the city. No one lived in the apartment so far. The apartment is housed on the first floor of building with an elevator. It consists of living room interconnected with kitchen. This area has an exit to a terrace. Hallway leads to two rooms, bathroom with shower cabin and toilet. Very good layout make this apartment functional and suitable both for life or business activity. In the basement level there is a parking space at disposal, for additional price.