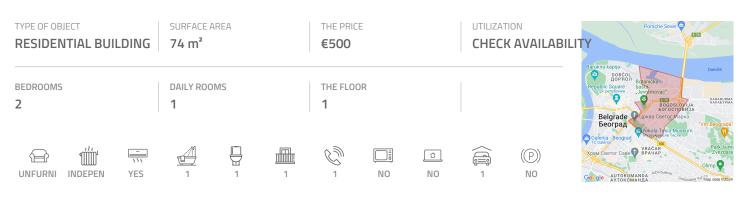

## #40655, Rent - Apartment, Belgrade, CENTAR

An excellent apartment, in new building situated between Botanical garden and sports center Pionir. The city center is at only ten minutes driving distance or twenty minutes walking distance. Public transport provide easy connection with rest of the city. No one lived in the apartment so far. The apartment is housed on the first floor of building with an elevator. It consists of living room interconnected with kitchen. This area has an exit to a terrace. Hallway leads to two rooms, bathroom with shower cabin and toilet. Very good layout make this apartment functional and suitable both for life or business activity. In the basement level there is a parking space at disposal, for additional price.