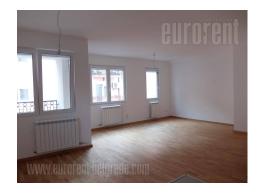

## #40655, Rent - Apartment, Belgrade, CENTAR

An excellent apartment, in new building situated between Botanical garden and sports center Pionir. The city center is at only ten minutes driving distance or twenty minutes walking distance. Public transport provide easy connection with rest of the city. No one lived in the apartment so far. The apartment is housed on the first floor of building with an elevator. It consists of living room interconnected with kitchen. This area has an exit to a terrace. Hallway leads to two rooms, bathroom with shower cabin and toilet. Very good layout make this apartment functional and suitable both for life or business activity. In the basement level there is a parking space at disposal, for additional price.