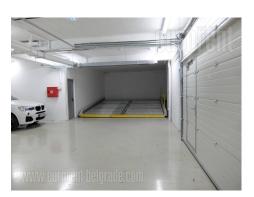

## #40655, Rent - Apartment, Belgrade, CENTAR

An excellent apartment, in new building situated between Botanical garden and sports center Pionir. The city center is at only ten minutes driving distance or twenty minutes walking distance. Public transport provide easy connection with rest of the city. No one lived in the apartment so far. The apartment is housed on the first floor of building with an elevator. It consists of living room interconnected with kitchen. This area has an exit to a terrace. Hallway leads to two rooms, bathroom with shower cabin and toilet. Very good layout make this apartment functional and suitable both for life or business activity. In the basement level there is a parking space at disposal, for additional price.