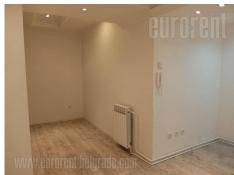

Apartment on an excellent location, renovated and adapted for business premises. Located in immediate vicinity of Slavija square, at the corner of two streets. Housed on the first floor of an excellent prewar building, with a marble entrance hall and an elevator. Completely refurbished. It consists of an entrance area which could be organized as a secretary office or waiting room, as well as two more spacious offices. Kitchenette is located in separated part of the hallway. Bathroom is in good condition. Offices are spacious with large window surfaces and plenty of natural light. Larger office exits to a terrace overlooking Slavija square. Varnished parquet and outer PVC carpentry. Equipped with halogen lighting. Suitable for a quiet office activity.