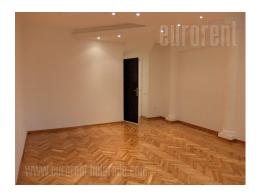

Apartment on an excellent location, renovated and adapted for business premises. Located in immediate vicinity of Slavija square, at the corner of two streets. Housed on the first floor of an excellent prewar building, with a marble entrance hall and an elevator. Completely refurbished. It consists of an entrance area which could be organized as a secretary office or waiting room, as well as two more spacious offices. Kitchenette is located in separated part of the hallway. Bathroom is in good condition. Offices are spacious with large window surfaces and plenty of natural light. Larger office exits to a terrace overlooking Slavija square. Varnished parquet and outer PVC carpentry. Equipped with halogen lighting. Suitable for a quiet office activity.