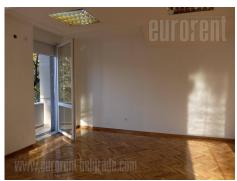

Apartment on an excellent location, renovated and adapted for business premises. Located in immediate vicinity of Slavija square, at the corner of two streets. Housed on the first floor of an excellent prewar building, with a marble entrance hall and an elevator. Completely refurbished. It consists of an entrance area which could be organized as a secretary office or waiting room, as well as two more spacious offices. Kitchenette is located in separated part of the hallway. Bathroom is in good condition. Offices are spacious with large window surfaces and plenty of natural light. Larger office exits to a terrace overlooking Slavija square. Varnished parquet and outer PVC carpentry. Equipped with halogen lighting. Suitable for a quiet office activity.