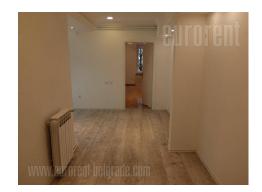

Apartment on an excellent location, renovated and adapted for business premises. Located in immediate vicinity of Slavija square, at the corner of two streets. Housed on the first floor of an excellent prewar building, with a marble entrance hall and an elevator. Completely refurbished. It consists of an entrance area which could be organized as a secretary office or waiting room, as well as two more spacious offices. Kitchenette is located in separated part of the hallway. Bathroom is in good condition. Offices are spacious with large window surfaces and plenty of natural light. Larger office exits to a terrace overlooking Slavija square. Varnished parquet and outer PVC carpentry. Equipped with halogen lighting. Suitable for a quiet office activity.