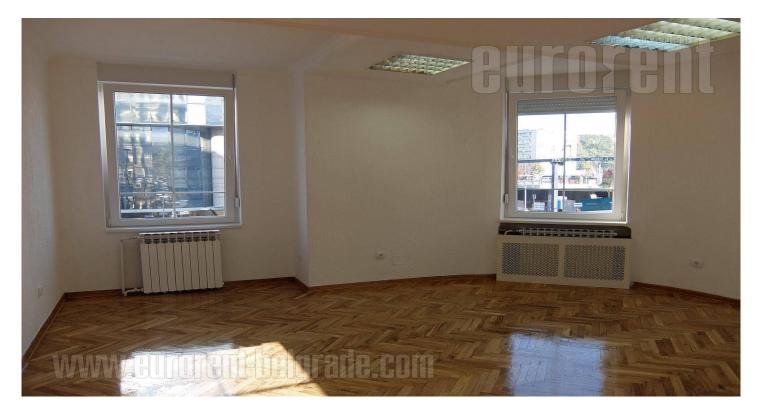

Apartment on an excellent location, renovated and adapted for business premises. Located in immediate vicinity of Slavija square, at the corner of two streets. Housed on the first floor of an excellent prewar building, with a marble entrance hall and an elevator. Completely refurbished. It consists of an entrance area which could be organized as a secretary office or waiting room, as well as two more spacious offices. Kitchenette is located in separated part of the hallway. Bathroom is in good condition. Offices are spacious with large window surfaces and plenty of natural light. Larger office exits to a terrace overlooking Slavija square. Varnished parquet and outer PVC carpentry. Equipped with halogen lighting. Suitable for a quiet office activity.