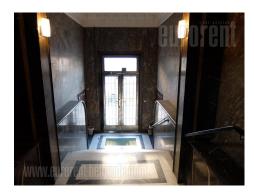

Apartment on an excellent location, renovated and adapted for business premises. Located in immediate vicinity of Slavija square, at the corner of two streets. Housed on the first floor of an excellent prewar building, with a marble entrance hall and an elevator. Completely refurbished. It consists of an entrance area which could be organized as a secretary office or waiting room, as well as two more spacious offices. Kitchenette is located in separated part of the hallway. Bathroom is in good condition. Offices are spacious with large window surfaces and plenty of natural light. Larger office exits to a terrace overlooking Slavija square. Varnished parquet and outer PVC carpentry. Equipped with halogen lighting. Suitable for a quiet office activity.