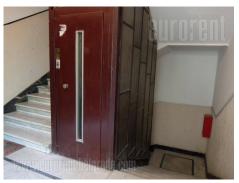

Apartment on an excellent location, renovated and adapted for business premises. Located in immediate vicinity of Slavija square, at the corner of two streets. Housed on the first floor of an excellent prewar building, with a marble entrance hall and an elevator. Completely refurbished. It consists of an entrance area which could be organized as a secretary office or waiting room, as well as two more spacious offices. Kitchenette is located in separated part of the hallway. Bathroom is in good condition. Offices are spacious with large window surfaces and plenty of natural light. Larger office exits to a terrace overlooking Slavija square. Varnished parquet and outer PVC carpentry. Equipped with halogen lighting. Suitable for a quiet office activity.