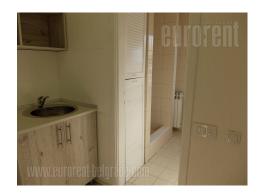

Apartment on an excellent location, renovated and adapted for business premises. Located in immediate vicinity of Slavija square, at the corner of two streets. Housed on the first floor of an excellent prewar building, with a marble entrance hall and an elevator. Completely refurbished. It consists of an entrance area which could be organized as a secretary office or waiting room, as well as two more spacious offices. Kitchenette is located in separated part of the hallway. Bathroom is in good condition. Offices are spacious with large window surfaces and plenty of natural light. Larger office exits to a terrace overlooking Slavija square. Varnished parquet and outer PVC carpentry. Equipped with halogen lighting. Suitable for a quiet office activity.