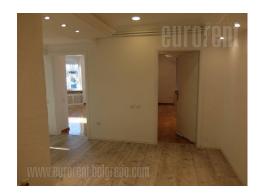

Apartment on an excellent location, renovated and adapted for business premises. Located in immediate vicinity of Slavija square, at the corner of two streets. Housed on the first floor of an excellent prewar building, with a marble entrance hall and an elevator. Completely refurbished. It consists of an entrance area which could be organized as a secretary office or waiting room, as well as two more spacious offices. Kitchenette is located in separated part of the hallway. Bathroom is in good condition. Offices are spacious with large window surfaces and plenty of natural light. Larger office exits to a terrace overlooking Slavija square. Varnished parquet and outer PVC carpentry. Equipped with halogen lighting. Suitable for a quiet office activity.