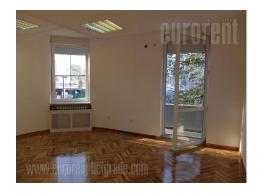

Apartment on an excellent location, renovated and adapted for business premises. Located in immediate vicinity of Slavija square, at the corner of two streets. Housed on the first floor of an excellent prewar building, with a marble entrance hall and an elevator. Completely refurbished. It consists of an entrance area which could be organized as a secretary office or waiting room, as well as two more spacious offices. Kitchenette is located in separated part of the hallway. Bathroom is in good condition. Offices are spacious with large window surfaces and plenty of natural light. Larger office exits to a terrace overlooking Slavija square. Varnished parquet and outer PVC carpentry. Equipped with halogen lighting. Suitable for a quiet office activity.