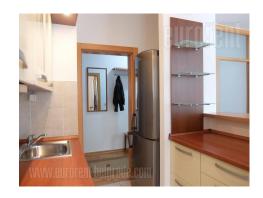

Comfortable apartment situated across the Arena in New Belgrade and close to highway. The building is relatively new, nicely maintained with an elevator and parking space in the building. Entrance area leads to all rooms in the apartment. Living room is interconnected with dining room and kitchen. This area has an exit to a terrace. Kitchen is fully equipped, next to it are pantry and small glassed in terrace. Two bedrooms are at disposal, one of which is furnished with king size bed and other with two single beds. Bathroom is nice with bathtub. The apartment is furnished in combination of classic and modern, well preserved furniture pieces. One garage space in the building's garage is reserved for future tenant. Ideal for a family or a couple.