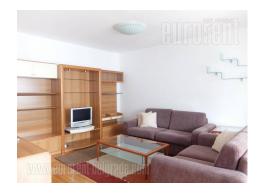

Comfortable apartment situated across the Arena in New Belgrade and close to highway. The building is relatively new, nicely maintained with an elevator and parking space in the building. Entrance area leads to all rooms in the apartment. Living room is interconnected with dining room and kitchen. This area has an exit to a terrace. Kitchen is fully equipped, next to it are pantry and small glassed in terrace. Two bedrooms are at disposal, one of which is furnished with king size bed and other with two single beds. Bathroom is nice with bathtub. The apartment is furnished in combination of classic and modern, well preserved furniture pieces. One garage space in the building's garage is reserved for future tenant. Ideal for a family or a couple.