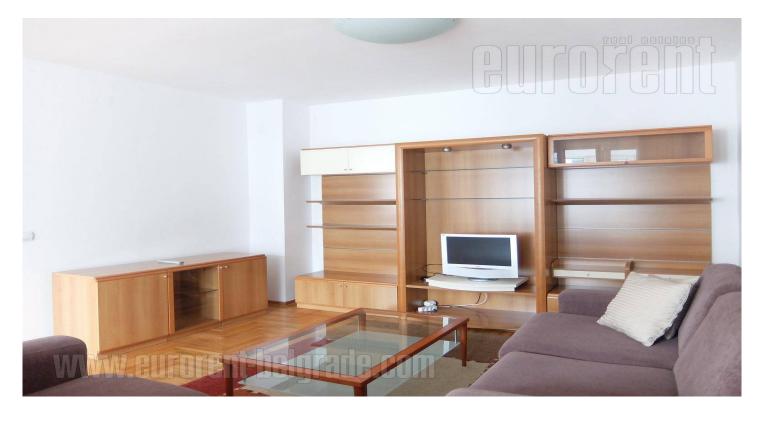

Comfortable apartment situated across the Arena in New Belgrade and close to highway. The building is relatively new, nicely maintained with an elevator and parking space in the building. Entrance area leads to all rooms in the apartment. Living room is interconnected with dining room and kitchen. This area has an exit to a terrace. Kitchen is fully equipped, next to it are pantry and small glassed in terrace. Two bedrooms are at disposal, one of which is furnished with king size bed and other with two single beds. Bathroom is nice with bathtub. The apartment is furnished in combination of classic and modern, well preserved furniture pieces. One garage space in the building's garage is reserved for future tenant. Ideal for a family or a couple.