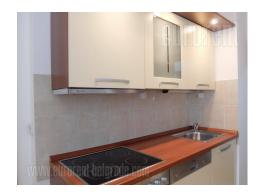

Comfortable apartment situated across the Arena in New Belgrade and close to highway. The building is relatively new, nicely maintained with an elevator and parking space in the building. Entrance area leads to all rooms in the apartment. Living room is interconnected with dining room and kitchen. This area has an exit to a terrace. Kitchen is fully equipped, next to it are pantry and small glassed in terrace. Two bedrooms are at disposal, one of which is furnished with king size bed and other with two single beds. Bathroom is nice with bathtub. The apartment is furnished in combination of classic and modern, well preserved furniture pieces. One garage space in the building's garage is reserved for future tenant. Ideal for a family or a couple.