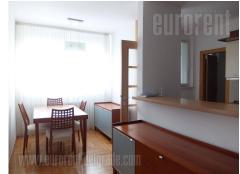

Comfortable apartment situated across the Arena in New Belgrade and close to highway. The building is relatively new, nicely maintained with an elevator and parking space in the building. Entrance area leads to all rooms in the apartment. Living room is interconnected with dining room and kitchen. This area has an exit to a terrace. Kitchen is fully equipped, next to it are pantry and small glassed in terrace. Two bedrooms are at disposal, one of which is furnished with king size bed and other with two single beds. Bathroom is nice with bathtub. The apartment is furnished in combination of classic and modern, well preserved furniture pieces. One garage space in the building's garage is reserved for future tenant. Ideal for a family or a couple.