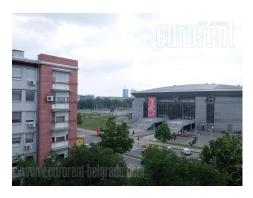

Comfortable apartment situated across the Arena in New Belgrade and close to highway. The building is relatively new, nicely maintained with an elevator and parking space in the building. Entrance area leads to all rooms in the apartment. Living room is interconnected with dining room and kitchen. This area has an exit to a terrace. Kitchen is fully equipped, next to it are pantry and small glassed in terrace. Two bedrooms are at disposal, one of which is furnished with king size bed and other with two single beds. Bathroom is nice with bathtub. The apartment is furnished in combination of classic and modern, well preserved furniture pieces. One garage space in the building's garage is reserved for future tenant. Ideal for a family or a couple.