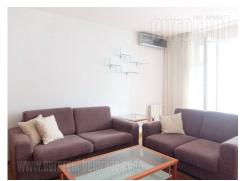

Comfortable apartment situated across the Arena in New Belgrade and close to highway. The building is relatively new, nicely maintained with an elevator and parking space in the building. Entrance area leads to all rooms in the apartment. Living room is interconnected with dining room and kitchen. This area has an exit to a terrace. Kitchen is fully equipped, next to it are pantry and small glassed in terrace. Two bedrooms are at disposal, one of which is furnished with king size bed and other with two single beds. Bathroom is nice with bathtub. The apartment is furnished in combination of classic and modern, well preserved furniture pieces. One garage space in the building's garage is reserved for future tenant. Ideal for a family or a couple.