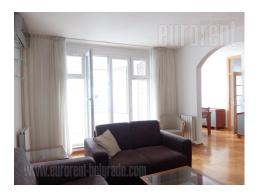

Comfortable apartment situated across the Arena in New Belgrade and close to highway. The building is relatively new, nicely maintained with an elevator and parking space in the building. Entrance area leads to all rooms in the apartment. Living room is interconnected with dining room and kitchen. This area has an exit to a terrace. Kitchen is fully equipped, next to it are pantry and small glassed in terrace. Two bedrooms are at disposal, one of which is furnished with king size bed and other with two single beds. Bathroom is nice with bathtub. The apartment is furnished in combination of classic and modern, well preserved furniture pieces. One garage space in the building's garage is reserved for future tenant. Ideal for a family or a couple.