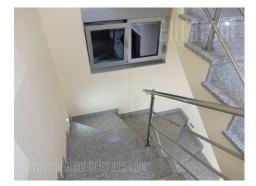

Storage space situated within relatively new building. It is housed in basement level, behind the garage. It consists of one room with toilet. Ceiling height is 2.4 m and it has window for ventilation. Floor is covered with tiles so space is dry and suitable for storage variety of goods. The space is illuminated with halogen lighting. The space could be entered both from the hallway of the building or through the garage, directly from the street.