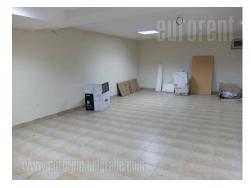

Storage space situated within relatively new building. It is housed in basement level, behind the garage. It consists of one room with toilet. Ceiling height is 2.4 m and it has window for ventilation. Floor is covered with tiles so space is dry and suitable for storage variety of goods. The space is illuminated with halogen lighting. The space could be entered both from the hallway of the building or through the garage, directly from the street.