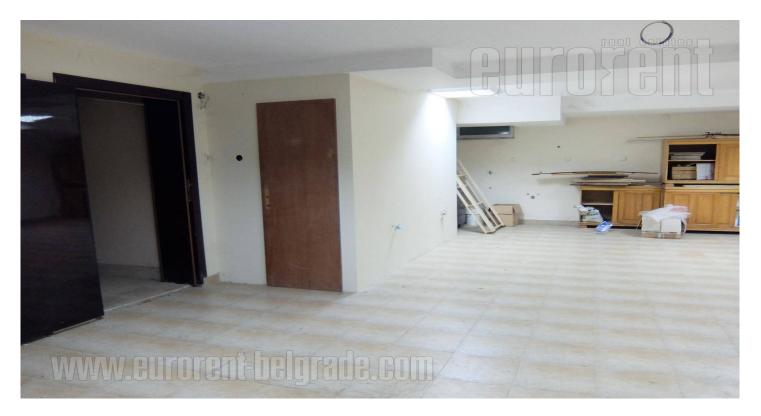

Storage space situated within relatively new building. It is housed in basement level, behind the garage. It consists of one room with toilet. Ceiling height is 2.4 m and it has window for ventilation. Floor is covered with tiles so space is dry and suitable for storage variety of goods. The space is illuminated with halogen lighting. The space could be entered both from the hallway of the building or through the garage, directly from the street.