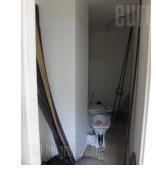

Storage space situated within relatively new building. It is housed in basement level, behind the garage. It consists of one room with toilet. Ceiling height is 2.4 m and it has window for ventilation. Floor is covered with tiles so space is dry and suitable for storage variety of goods. The space is illuminated with halogen lighting. The space could be entered both from the hallway of the building or through the garage, directly from the street.