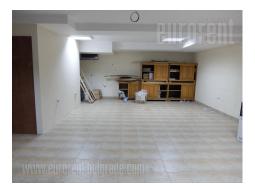

Storage space situated within relatively new building. It is housed in basement level, behind the garage. It consists of one room with toilet. Ceiling height is 2.4 m and it has window for ventilation. Floor is covered with tiles so space is dry and suitable for storage variety of goods. The space is illuminated with halogen lighting. The space could be entered both from the hallway of the building or through the garage, directly from the street.