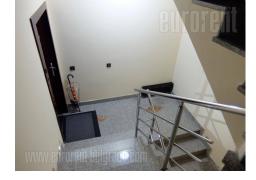

Storage space situated within relatively new building. It is housed in basement level, behind the garage. It consists of one room with toilet. Ceiling height is 2.4 m and it has window for ventilation. Floor is covered with tiles so space is dry and suitable for storage variety of goods. The space is illuminated with halogen lighting. The space could be entered both from the hallway of the building or through the garage, directly from the street.