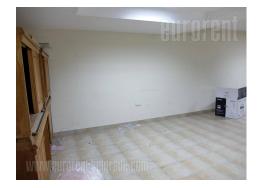

Storage space situated within relatively new building. It is housed in basement level, behind the garage. It consists of one room with toilet. Ceiling height is 2.4 m and it has window for ventilation. Floor is covered with tiles so space is dry and suitable for storage variety of goods. The space is illuminated with halogen lighting. The space could be entered both from the hallway of the building or through the garage, directly from the street.