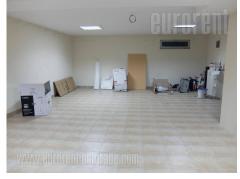

Storage space situated within relatively new building. It is housed in basement level, behind the garage. It consists of one room with toilet. Ceiling height is 2.4 m and it has window for ventilation. Floor is covered with tiles so space is dry and suitable for storage variety of goods. The space is illuminated with halogen lighting. The space could be entered both from the hallway of the building or through the garage, directly from the street.